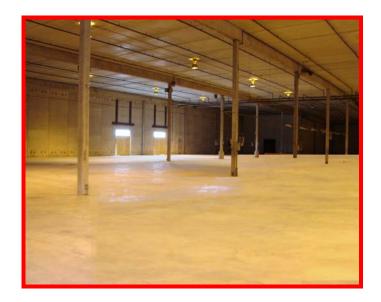

## **FOR LEASE**

ADDRESS: 2603 L & A Road Metairie, LA 70001

**BUILDING AREA:** 37,546 square feet of concrete tilt-up construction distribution space

**OFFICE AREA:** 1,200 square feet of newly constructed office area.

**EAVE HEIGHT:** 21'5" to 23'

**LOADING**: Dock height or ground level which can be installed in various locations.

**CONTACT:** Gerard E. Henry, SIOR

Max J. Derbes, Inc.

5440 Mounes Street, Ste 100 New Orleans, LA 70123 504/733-5985 (direct line) 504/733-5518 (fax line)