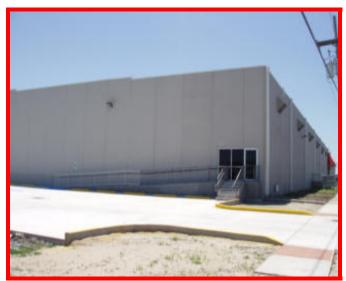

## **FOR LEASE**

ADDRESS: 2603 L & A Road Metairie, LA 70001

**BUILDING AREA:** 37,546 square feet of concrete tilt-up construction distribution space

**OFFICE AREA:** 1,200 square feet of newly constructed office area.