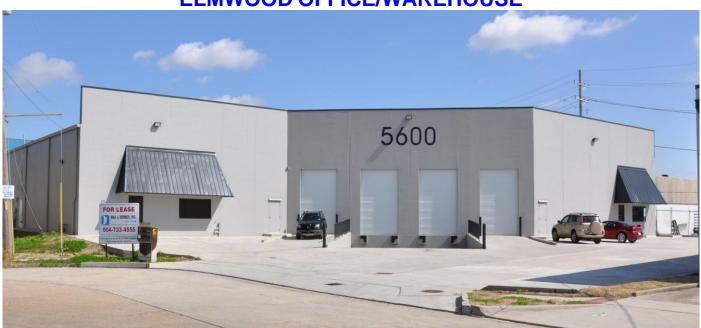

## FOR LEASE – NEW CONSTRUCTION ELMWOOD OFFICE/WAREHOUSE

| ADDRESS:       | 5600 Salmen Street (behind Palace Theatre)<br>Jefferson, LA 70123                                                                                                                    |
|----------------|--------------------------------------------------------------------------------------------------------------------------------------------------------------------------------------|
| BUILDING AREA: | 10,500 to 21,000 sq. ft. of concrete tilt up office/warehouse.<br>(floorplan attached)                                                                                               |
| OFFICE AREA:   | 2,400 sq. ft. existing or build-to-suit                                                                                                                                              |
| LOADING:       | Dock height via double truck well<br>Ground level via two (2) 10' x 14' overhead doors                                                                                               |
| ZONING:        | Industrial (M-2)                                                                                                                                                                     |
| EAVE HEIGHT:   | 20' feet clear to 27'                                                                                                                                                                |
| LEASE RATE:    | \$6.95 \$6.25 \$5.95 per square foot, net REDUCED<br>(Net expenses are \$1.28 per sq. ft.)                                                                                           |
| AVAILABLE:     | Immediately                                                                                                                                                                          |
| LISTED BY:     | Ben Derbes<br>Max J. Derbes, Inc.<br>5440 Mounes Street, Ste 100<br>New Orleans, LA 70123<br>(504) 733-6703 (direct line)<br>(504) 733-5518 (fax)<br>email: <u>ben@maxderbes.com</u> |