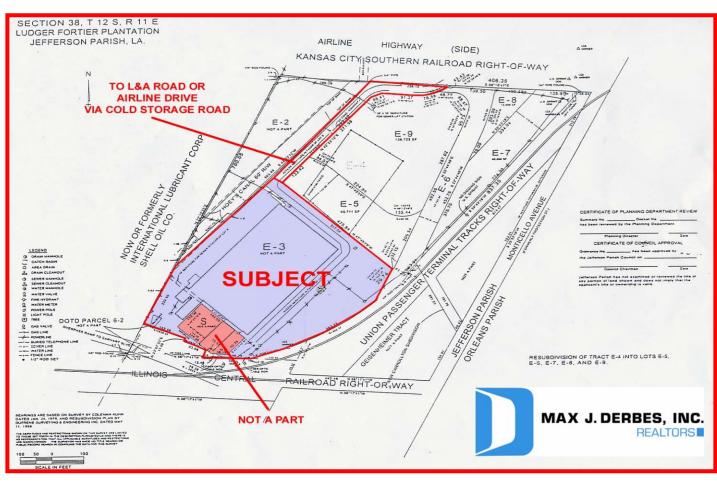

Jefferson Parish, LA (near Orleans Parish boundary line)

**LEGAL DESCRIPTION** Lot E-3, Ludger Fortier Plantation, Jefferson Parish, Louisiana (see attached site plan)

BUILDING DESCRIPTION: An approximately 97,500 square foot dock height industrial facility formerly used as

by Hurricane Katrina.

LAND AREA: 6.38 acres +/-

**ZONING:** M-1, Industrial District

**LOADING:** Dock height via eleven (11) overhead doors on canopied side and two (2) former

rail doors (w/potential for an additional 7 doors) on rear side. Also, access to