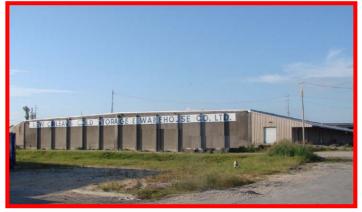

a cold storage distribution facility. Construction of steel frame with walls of metal and transite. Two (2) unfinished office suites (not connected) form a portion of the 97,500 sq. ft. +/- facility. Built in 1956. New roof installed following damage caused

by Hurricane Katrina.

LAND AREA: 6.38 acres +/-

**ZONING:** M-1, Industrial District

**LOADING:** Dock height via eleven (11) overhead doors on canopied side and two (2) former

rail doors (w/potential for an additional 7 doors) on rear side. Also, access to