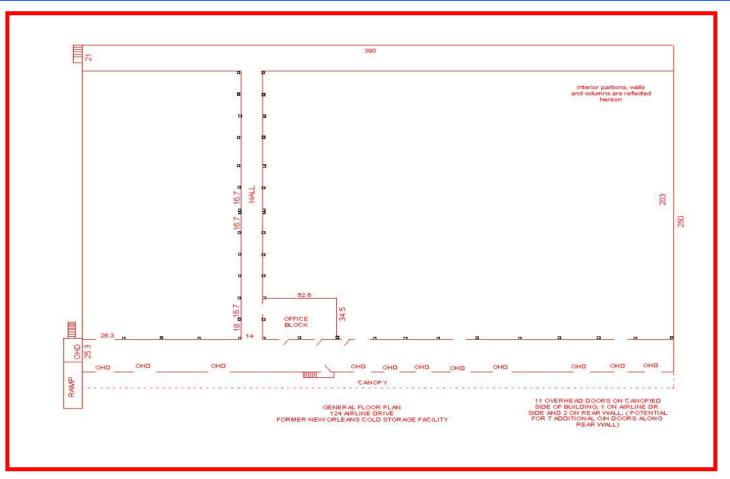

a cold storage distribution facility. Construction of steel frame with walls of metal and transite. Two (2) unfinished office suites (not connected) form a portion of the 97,500 sq. ft. +/- facility. Built in 1956. New roof installed following damage caused

by Hurricane Katrina.

LAND AREA: 6.38 acres +/-

**ZONING:** M-1, Industrial District

**LOADING:** Dock height via eleven (11) overhead doors on canopied side and two (2) former

rail doors (w/potential for an additional 7 doors) on rear side. Also, access to

ground level via ramp on Airline Drive side.

**ADDITIONAL:** \* Recently completed and improved access from Airline Highway

\* Easy access to Earhart Expressway from L&A Road (now) and ultimately to

Jefferson Highway via Dakin Street once completed