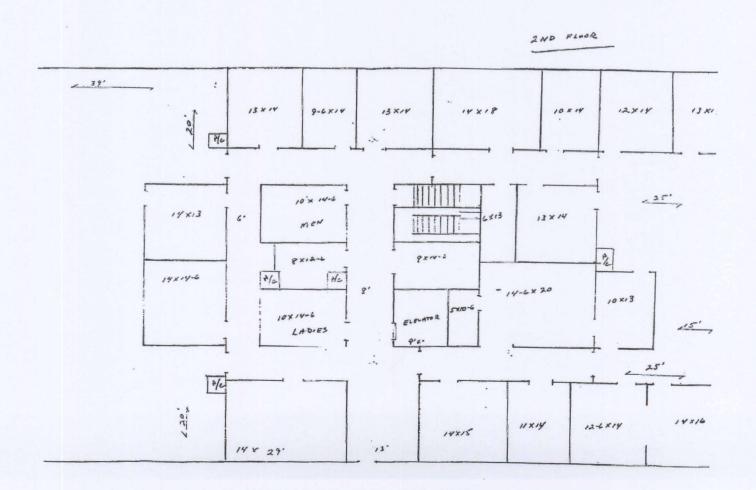

#### **Building Related**

Total Number of Buildings: 1 Total Parking Spaces: 48

Number of Stories:3Heat Type:ElectricityYear Renovated:2005Heat Source:Central

Construction/Siding: Brick