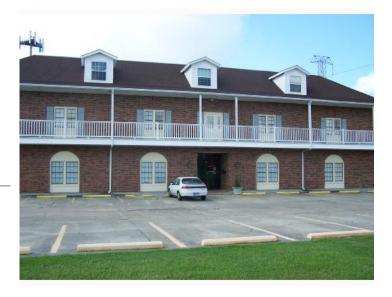

# Office Building in Elmwood Business Park

### **Property Overview**

Three story updated office building in popular Elmwood Business Park. Two parking lots and an additional 100 X 150 vacant lot. Excellent location.

24.000 SF

#### **Building Related**

Total Number of Buildings: 1 Total Parking Spaces: 48

Number of Stories:3Heat Type:ElectricityYear Renovated:2005Heat Source:Central

Construction/Siding: Brick