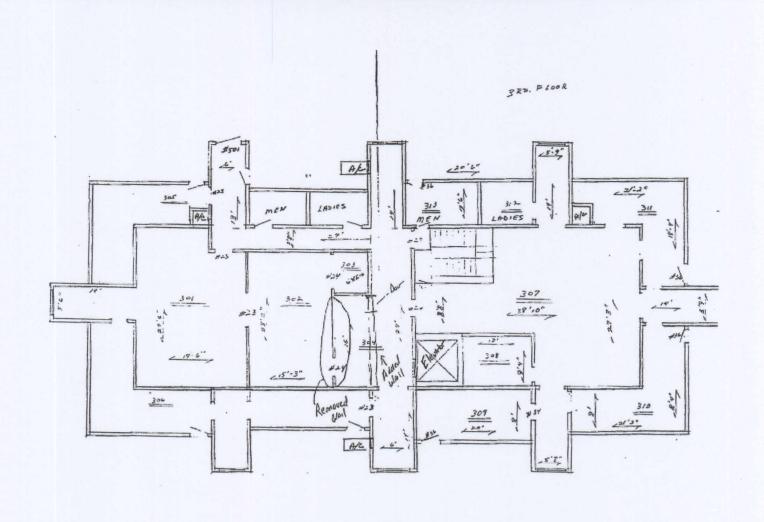

#### **Building Related**

Total Number of Buildings: 1 Total Parking Spaces: 48

Number of Stories:3Heat Type:ElectricityYear Renovated:2005Heat Source:Central

Construction/Siding: Brick