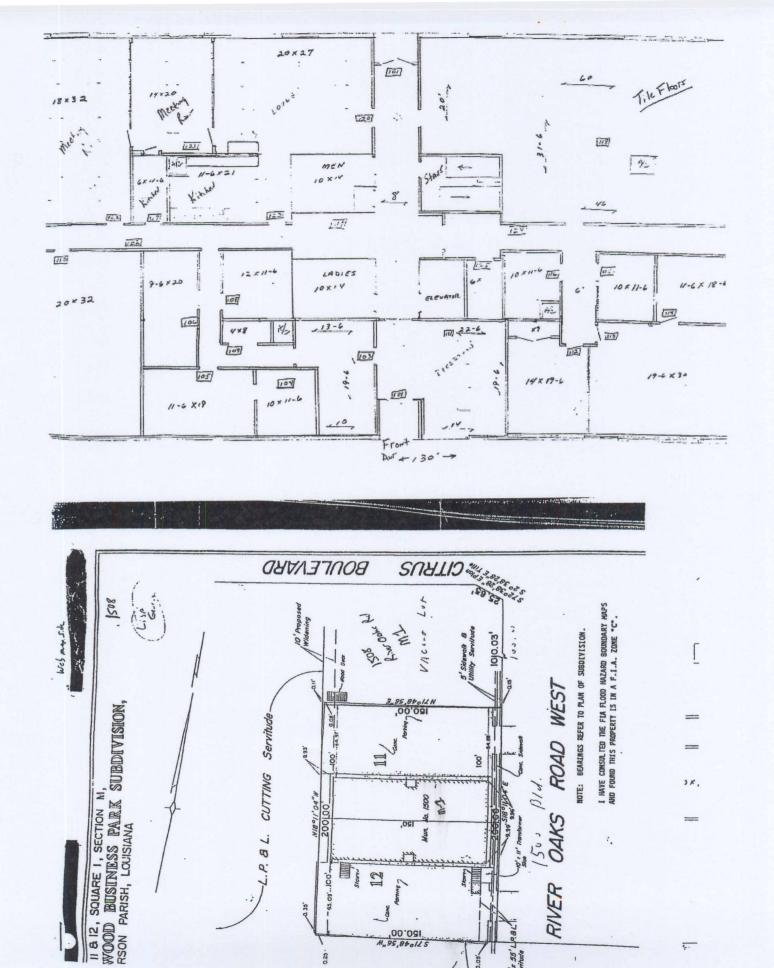

### **Property Overview**

Three story updated office building in popular Elmwood Business Park. Two parking lots and an additional 100 X 150 vacant lot. Excellent location.

24.000 SF

### **Property Details**

| General | Intorn | ıation |
|---------|--------|--------|

Listing Name: Office Building in Elmwood Business Park Building Size (RSF):

Office Type: Office Building Total Land Size: 24,000 SF
Property Use Type: Vacant/Owner-User, Business Sale Price: \$3,000,000

#### **Land Related**

Zoning Description: C-2 Lot Depth: 150

Lot Frontage (Feet): 200