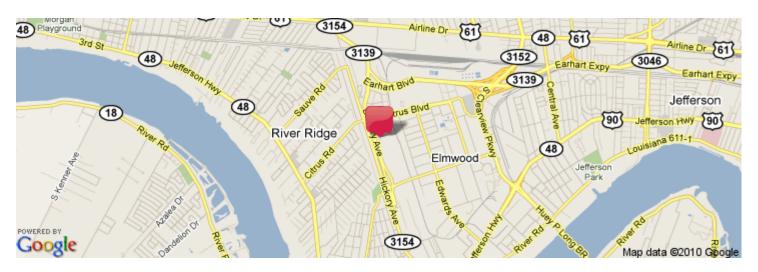

#### **Area & Location**

Market Type: Large Property Visibility: Excellent

Property Located Between: Citrus Airports: Louis Armstrong Airport

Side of Street: West Area Description: Elmwood Business Park,Jefferson

#### Location

Address: 1500 River Oaks West County: Jefferson

New Orleans, LA 70123 MSA: New Orleans-Metairie-Kenner