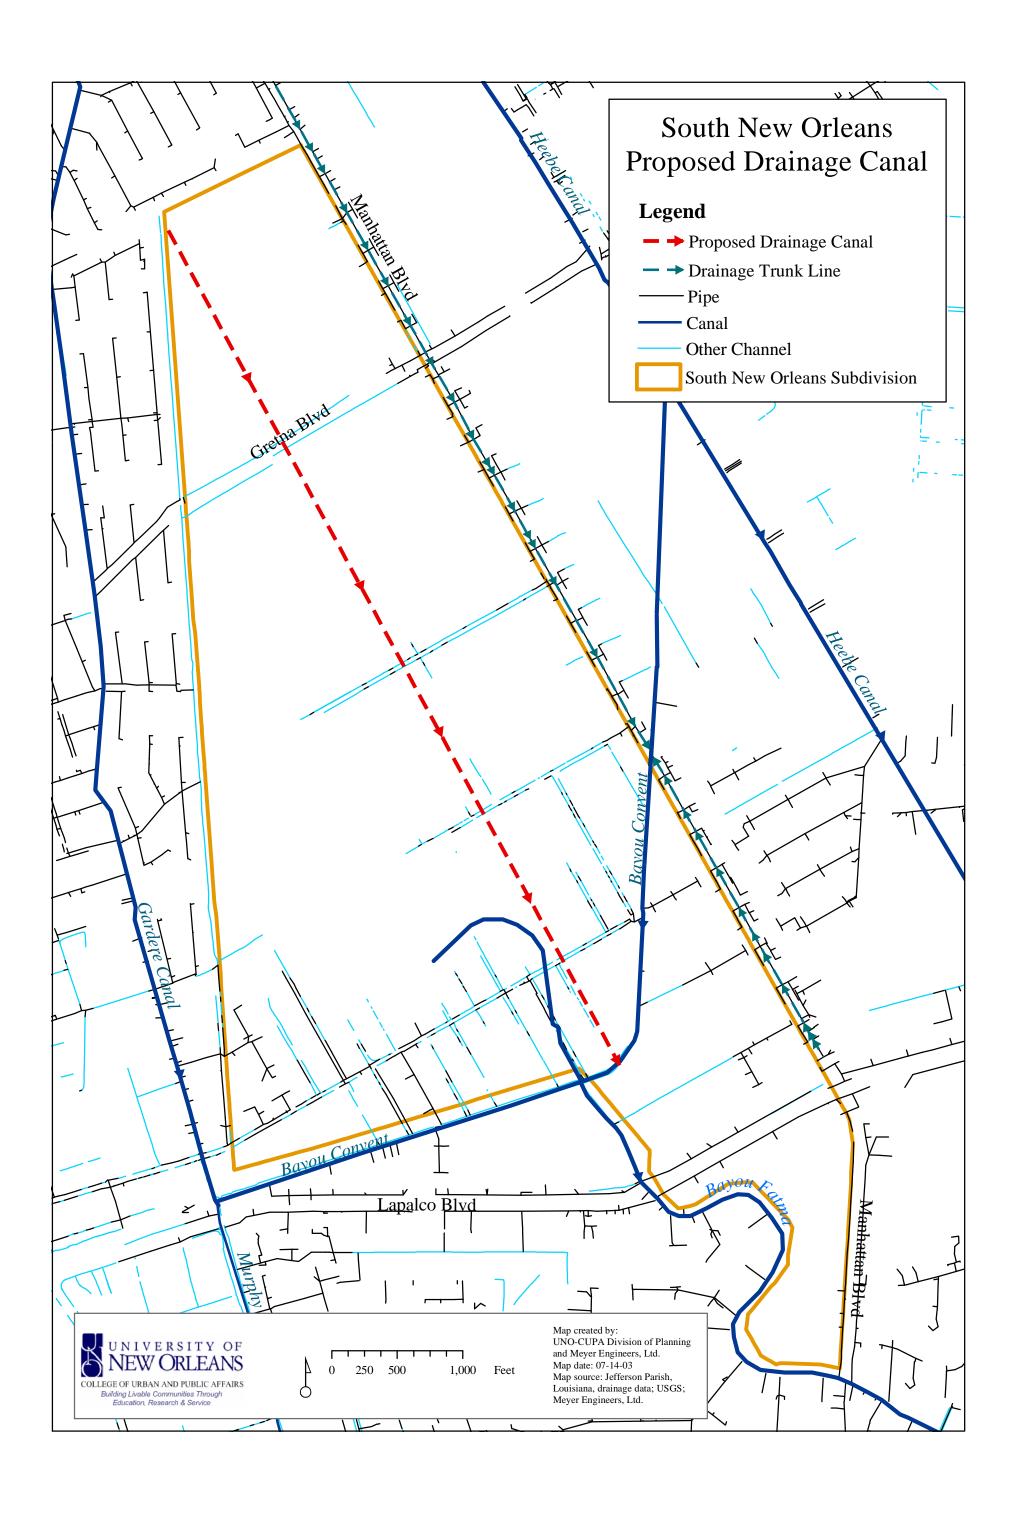

#### Proposed Drainage Improvements

In 1992, c.e. Meyer and Associates completed a drainage Master Plan for Drainage District No. 9. This Master Plan recommends constructing a major drainage canal in SNOS. This canal would begin at the Northern edge of the SNOS and discharge or end at Bayou Convent. The width of the canal would vary from 50' to 80'. The approximate construction cost for this canal is \$3,300,000. This canal is necessary to drain South New Orleans. It would also benefit the Maplewood Subdivision west of South New Orleans by minimizing the current overland flow into Maplewood.

Lateral drainage would also need to be constructed to effectively drain the property into the major outfalls.