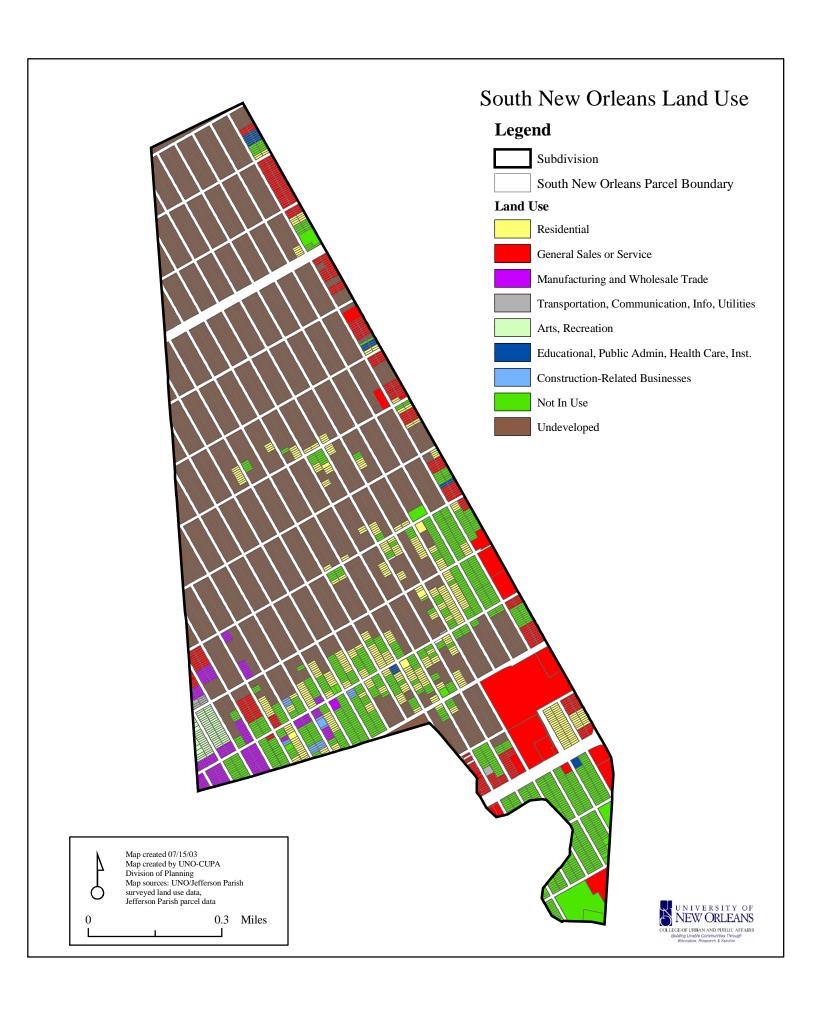

Existing Development within the South New Orleans Subdivision

The vast majority of land within SNOS remains in its natural state. Table 1 lists the existing land uses and accompanying acreages and Map 2 identifies the land use patterns within SNOS<sup>4</sup>.

Table 1: Land Use Within the South New Orleans Subdivision

| Land Use                                       | Net<br>Acres | Percent |
|------------------------------------------------|--------------|---------|
| Residential                                    | 28.9         | 6.5%    |
| General Sales or Service                       | 47.3         | 10.6    |
| Manufacturing or Wholesale Trade               | 8.7          | 1.9     |
| Transportation, Communication, Information &   |              |         |
| Utilities                                      | 0.8          | 0.2     |
| Arts & Recreation                              | 3.8          | 0.9     |
| Education, Public Administration & Health Care | 1.8          | 0.4     |
| Construction-related                           | 1.4          | 0.3     |
| Agriculture, Forestry, Hunting & Fishing       | 0.0          | 0.0     |
| Vacant Developed                               | 67.3         | 15.0    |
| Undeveloped                                    | 287.5        | 64.3    |
| Total                                          | 447.5        | 100.0   |

Source: UNO/Jefferson Parish LBCS Land Use Survey.

Vacant or unused sites and undeveloped land comprise nearly 80% of the land in SNOS, with residential and general commercial uses accounting for slightly more than 17% of land use. The rest of the land is split among the remaining LBCS categories identified in Table 1.

Most of the commercial land uses within the SNOS are sited along the Manhattan Blvd. corridor. These uses are generally small in scale and intensity, with the exception of a large commercial site located on the southern end of SNOS near the intersection with Lapalco Blvd. The rest of the development in SNOS exists generally in the southern end of the site, both along and below 11<sup>th</sup> Street. Recreation, manufacturing, and some commercial development are found along 11<sup>th</sup> Street toward the western boundary of the site. Scattered residential development also exists in the central part of the site but is limited. There are several industrial and commercial uses in the southern most section of the site straddling Lapalco Boulevard, including a multi-family residential development.