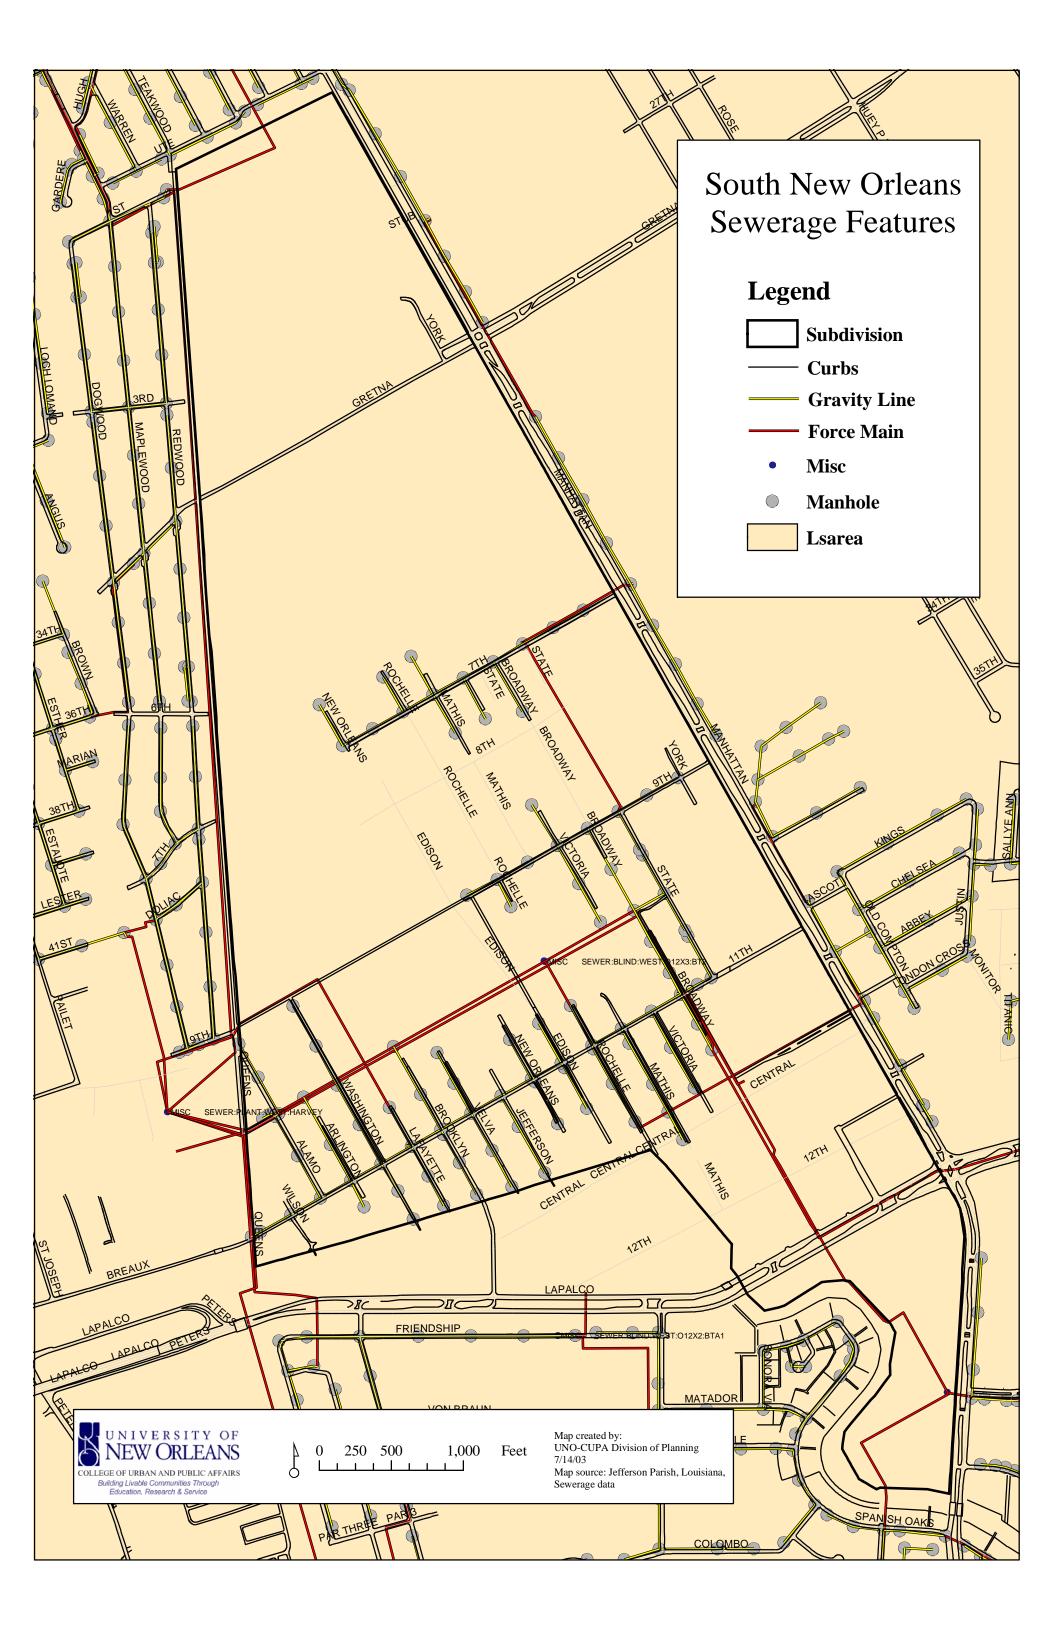

#### Infrastructure in SNOS

To evaluate the existing infrastructure in SNOS, maps were created for existing drainage, water, streets, and sewerage using data files provided by the Jefferson Parish Planning Department and Meyer Engineering. A big issue relating to existing and future development in SNOS is the lack of widespread public infrastructure, particularly paved streets, water, sewerage, and drainage. Clearly, the Parish never developed most of the platted streets. Where streets have been built, most development has been haphazard, with limited infrastructure support. The main exception is the Manhattan Boulevard Corridor, where substantial commercial development has occurred. However, the Jefferson Parish Public Works department reported that the majority of those businesses on the West side of Manhattan Boulevard do not have Parish sewerage and operate with septic tanks or private treatment facilities. This is in stark contrast to the large commercial developments on the east side of Manhattan Boulevard that have full Parish sewerage, water, and drainage.

In many areas it appears that drainage is barely adequate and in other areas not adequate at all. Previous studies have also lamented the lack of infrastructure in SNOS. Most of the existing streets are located in the southern section of the site south of 9<sup>th</sup> Street. Additionally, there is limited access to drainage, sewerage, or water infrastructure in the majority of the site. Drainage in many parts of the developed sections of SNOS appears inadequate even during routine rain events. Additionally, significant overflow occurs during rain events creating flooding problems for Woodmere Subdivision.