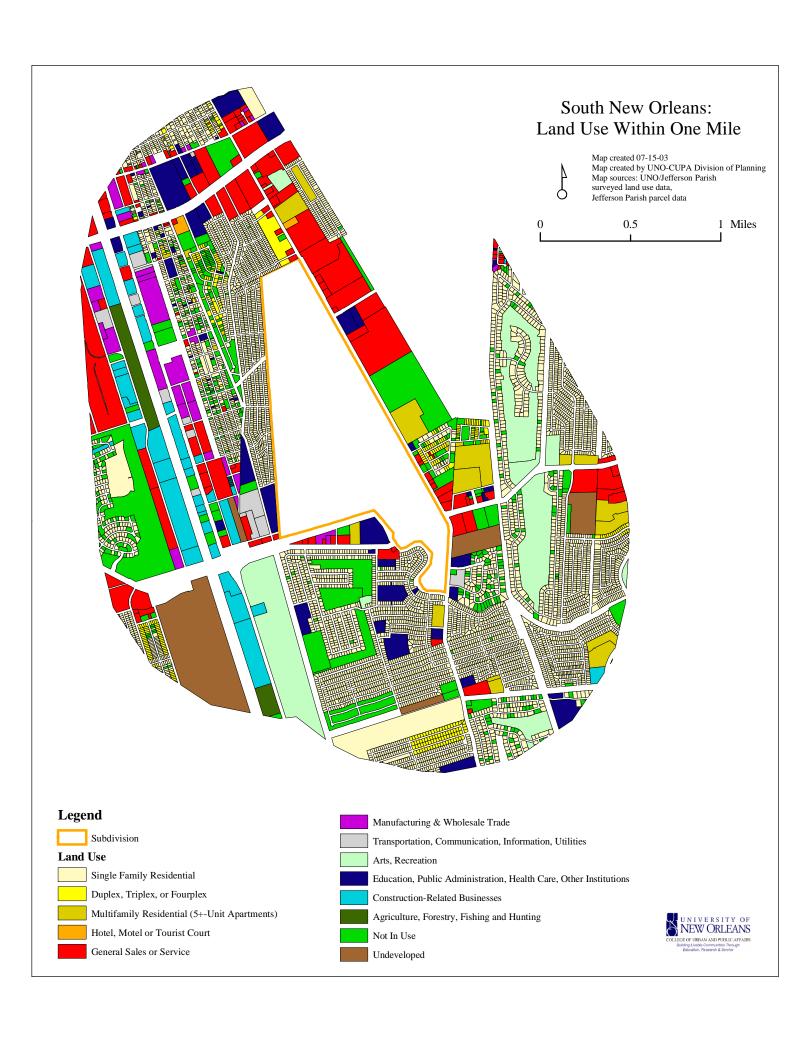

Map 3 shows the land use pattern within one mile of SNOS and Table 2 identifies the acreages and percentages associated with those uses. In general, land uses tend to be segregated, with commercial and industrial uses concentrated along major thoroughfares and around the Harvey Canal, and residential and traditional public uses covering most of the remaining development. A golf course and the Boomtown Casino complex account for nearly all of the Art and Recreation land use category, suggesting a need in the area for further active recreational development<sup>5</sup>.

Table 2: Land Use within a One-Mile Radius of the South New Orleans Subdivision

| Land Use                                       | Net<br>Acres | Percent |
|------------------------------------------------|--------------|---------|
| Residential                                    | 1,360        | 41.4%   |
| General Sales or Service                       | 462          | 14.1    |
| Manufacturing or Wholesale Trade               | 89           | 2.7     |
| Transportation, Communication, Information &   |              |         |
| Utilities                                      | 40           | 1.2     |
| Arts & Recreation                              | 294          | 9.0     |
| Education, Public Administration & Health Care | 181          | 5.5     |
| Construction-related                           | 189          | 5.8     |
| Agriculture, Forestry, Hunting & Fishing       | 40           | 1.2     |
| Vacant Developed                               | 447          | 13.6    |
| Undeveloped                                    | 185          | 5.6     |
| Total                                          | 3,288        | 100.0   |

Land uses north of the site include residential of varying intensities as well as commercial, which is focused along the Westbank Expressway corridor. Map 3 identifies residential and big-box commercial developments as the dominant land uses immediately surrounding SNOS. The most intense commercial development is located immediately adjacent to SNOS along the eastern side of Manhattan Boulevard. Here, a number of big-box commercial centers have opened, including a Palace movie theater, a Lowes home improvement store, a Target department store, and a Walmart, among others. Single-family development continues outward south and east from the general area of SNOS, with some multi-family sites, commercial, and public/institutional uses scattered throughout this area as well.

Immediately west of the site is the Maplewood subdivision, which consists of single-family housing. Additional residential continues west until Pailet Street, where the land uses then become associated with the Harvey Canal industrial area. Industrial, heavy commercial, and construction uses predominate in this area and continue west to the end of the one-mile buffer.