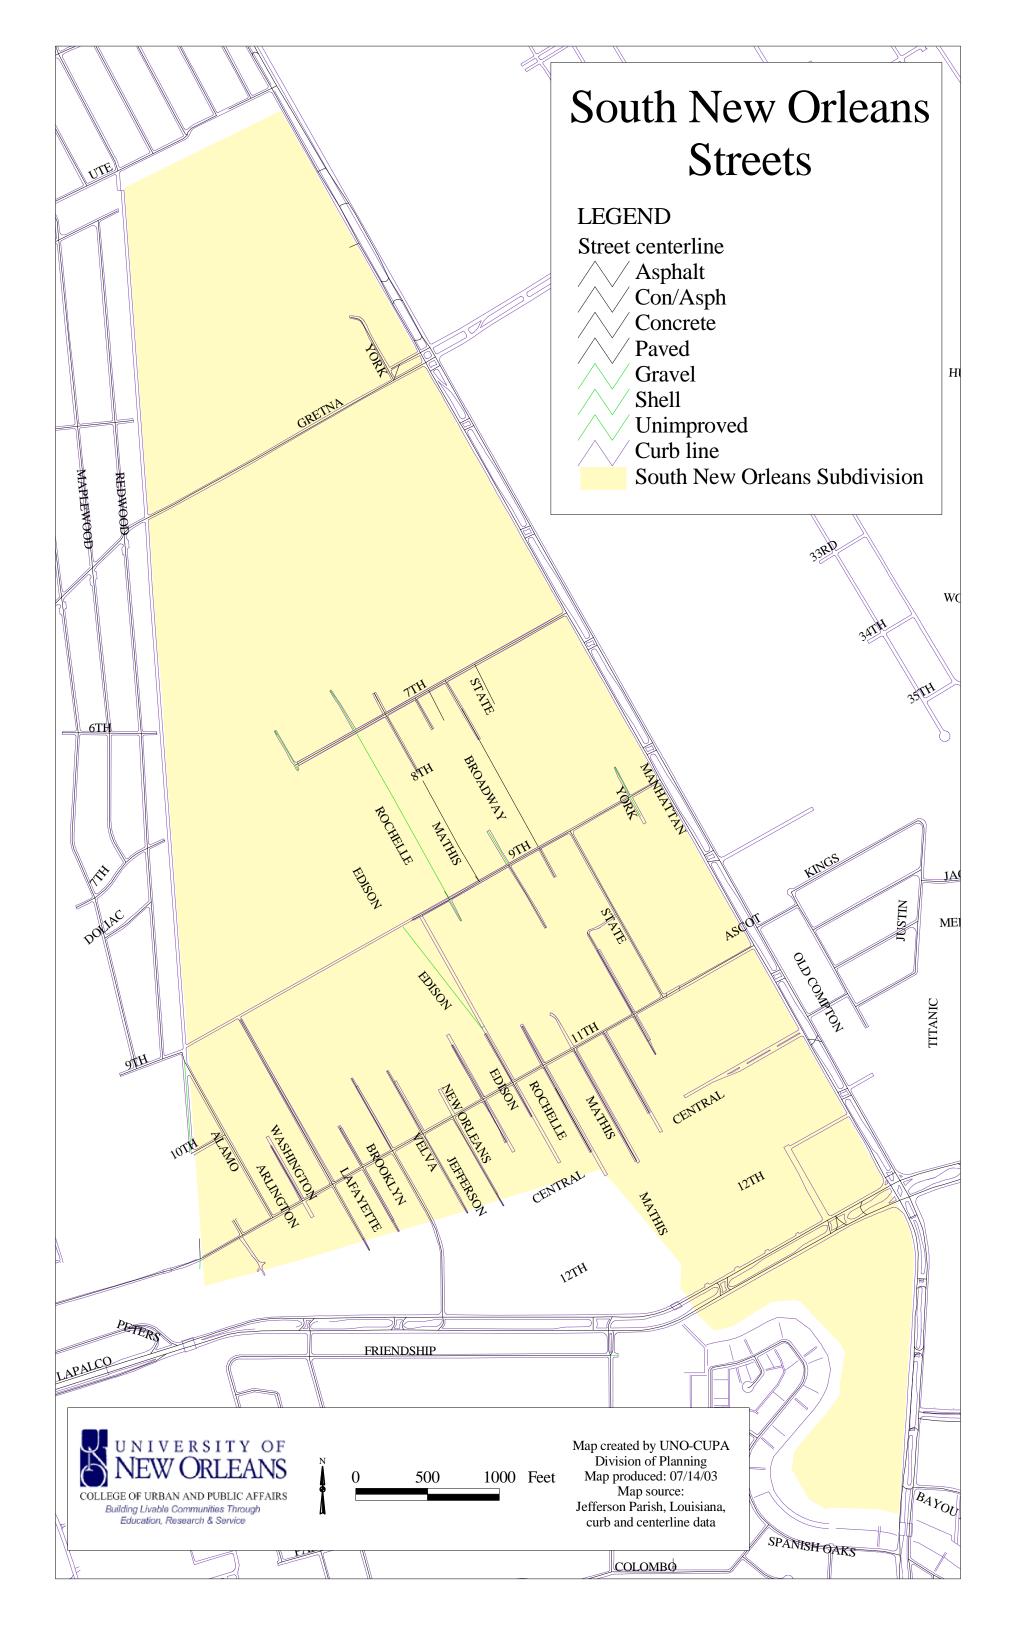

## Internal land and Infrastructure characteristics of South New Orleans Subdivision

The South New Orleans Subdivision (SNOS) sits on the Westbank of Jefferson Parish generally between the city of Gretna on the East, the Westbank Expressway to the North, Maplewood Subdivision on the West, and Lapalco Boulevard on the South. The subdivision was originally platted on September 9, 1914 and consisted of small, 25 x 100 foot lots and paper streets. There are now 7,155 individual parcels covering 447.57 net acres of land - excluding any streets or other public rights of way. The total gross acreage of the site, including all streets and rights of way, is about 572 acres. Most of the lots are still recorded at the original 25'x 100' lot size. SNOS remains a largely 'paper' subdivision, with only a small percentage of the platted streets and lots actually developed.

Existing Development within the South New Orleans Subdivision

The vast majority of land within SNOS remains in its natural state. Table 1 lists the existing land uses and accompanying acreages and Map 2 identifies the land use patterns within SNOS<sup>4</sup>.

Most of the commercial land uses within the SNOS are sited along the Manhattan Blvd. corridor. These uses are generally small in scale and intensity, with the exception of a large commercial site located on the southern end of SNOS near the intersection with Lapalco Blvd. The rest of the development in SNOS exists generally in the southern end of the site, both along and below 11<sup>th</sup> Street. Recreation, manufacturing, and some commercial development are found along 11<sup>th</sup> Street toward the western boundary of the site. Scattered residential development also exists in the central part of the site but is limited. There are several industrial and commercial uses in the southern most section of the site straddling Lapalco Boulevard, including a multi-family residential development.