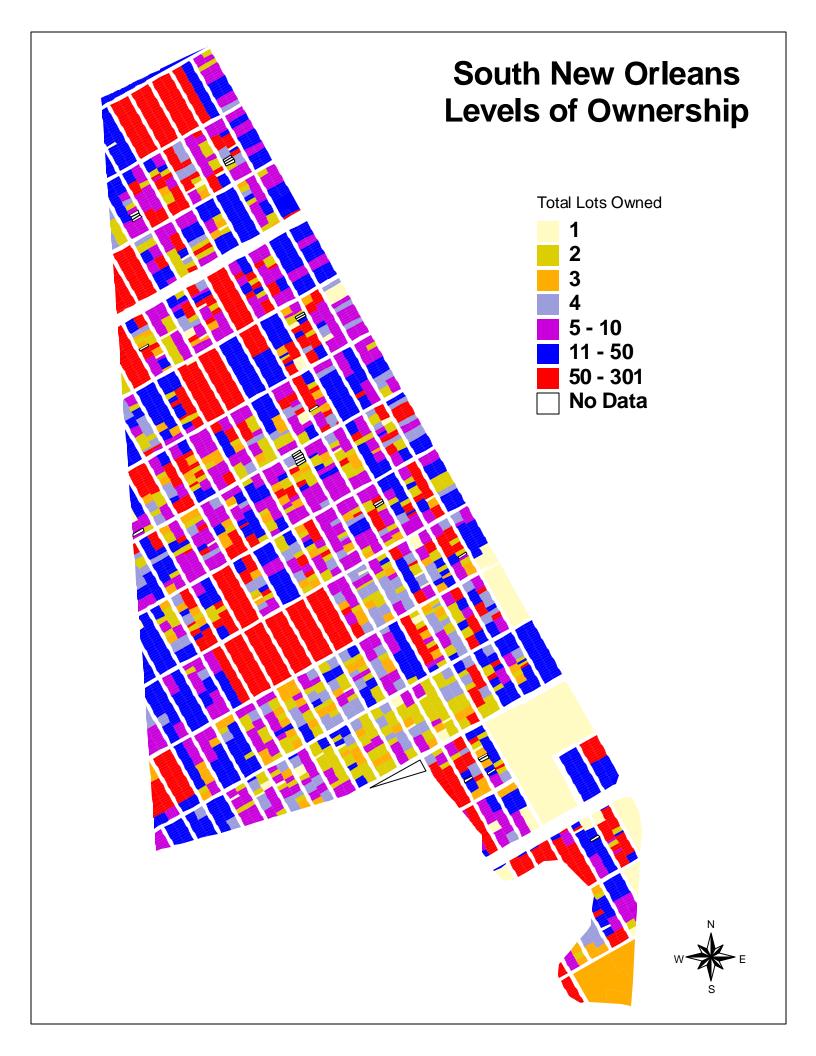

There are approximately 1,140 different property owners for 7,130 lots in SNOS<sup>3</sup>. An analysis of these records indicates that the vast majority of landowners, about 90%, own 10 or fewer lots. These owners account for 3,471 out of 7,130 total lots, about 48.6%, and about 53% (234.28 acres) of the net land in SNOS. The remaining 10% of the owners own 47% of the net land. Map 1 identifies the levels of ownership in SNOS. A problem in SNOS is that many owners own non-contiguous lots, so even if they wanted to assemble their land into larger parcels, they could not do it without buying additional land.