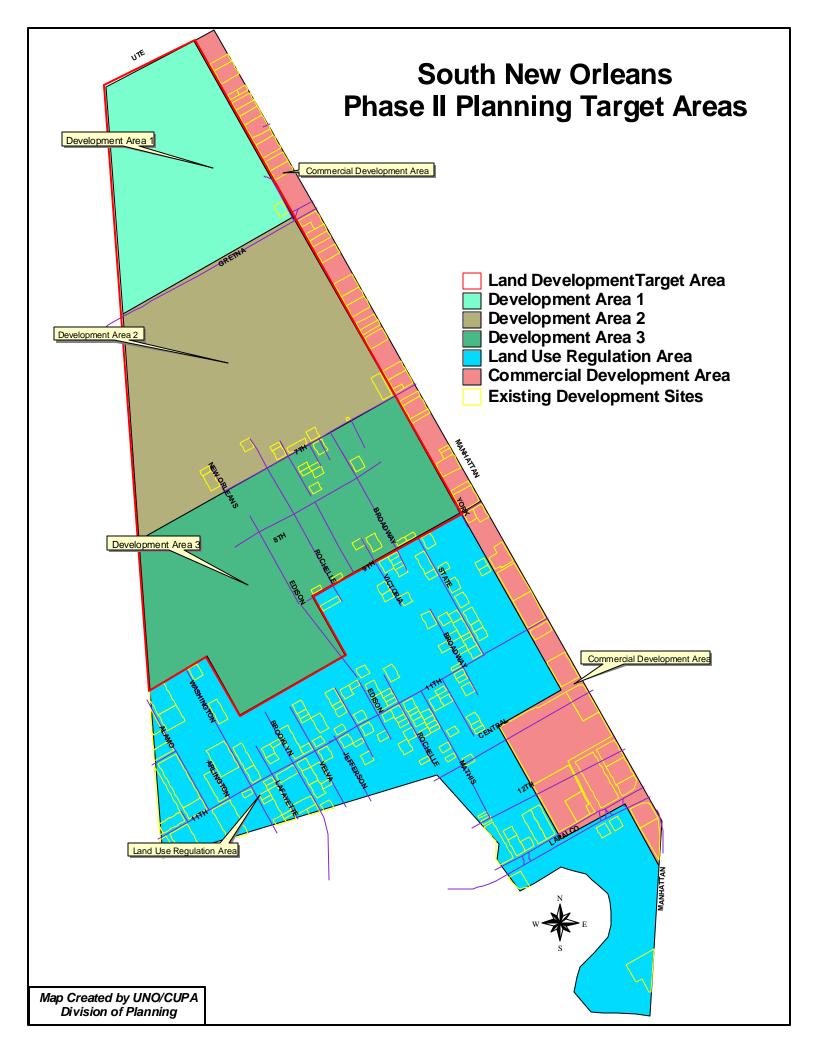

Map 4 on the next page identifies the land targeted for development as well as those sections targeted for redevelopment through increased regulatory control and improved infrastructure. Below is a review of each major recommendation.

There are three main areas in SNOS that are recommended for targeted Phase II planning processes based on the amount and location of vacant and/or developed land. These are Land Development Target Areas 1, 2, and 3, a Land Use Regulation Target Area, and a Commercial Development Target Area. All represent opportunities to improve land use through coordinated development, better infrastructure, and improved development regulations. All of these are outlined below.

#### Land Development Target Areas 1,2, and 3

For these target areas, Phase II planning should commence with development of a land assembly plan that details a recommended public or private process for land assembly as well identify the specific amount and source of the funds required to complete the specified land assembly. If a public expropriation process is recommended for all or part of these areas, particular attention should be paid to the costs of