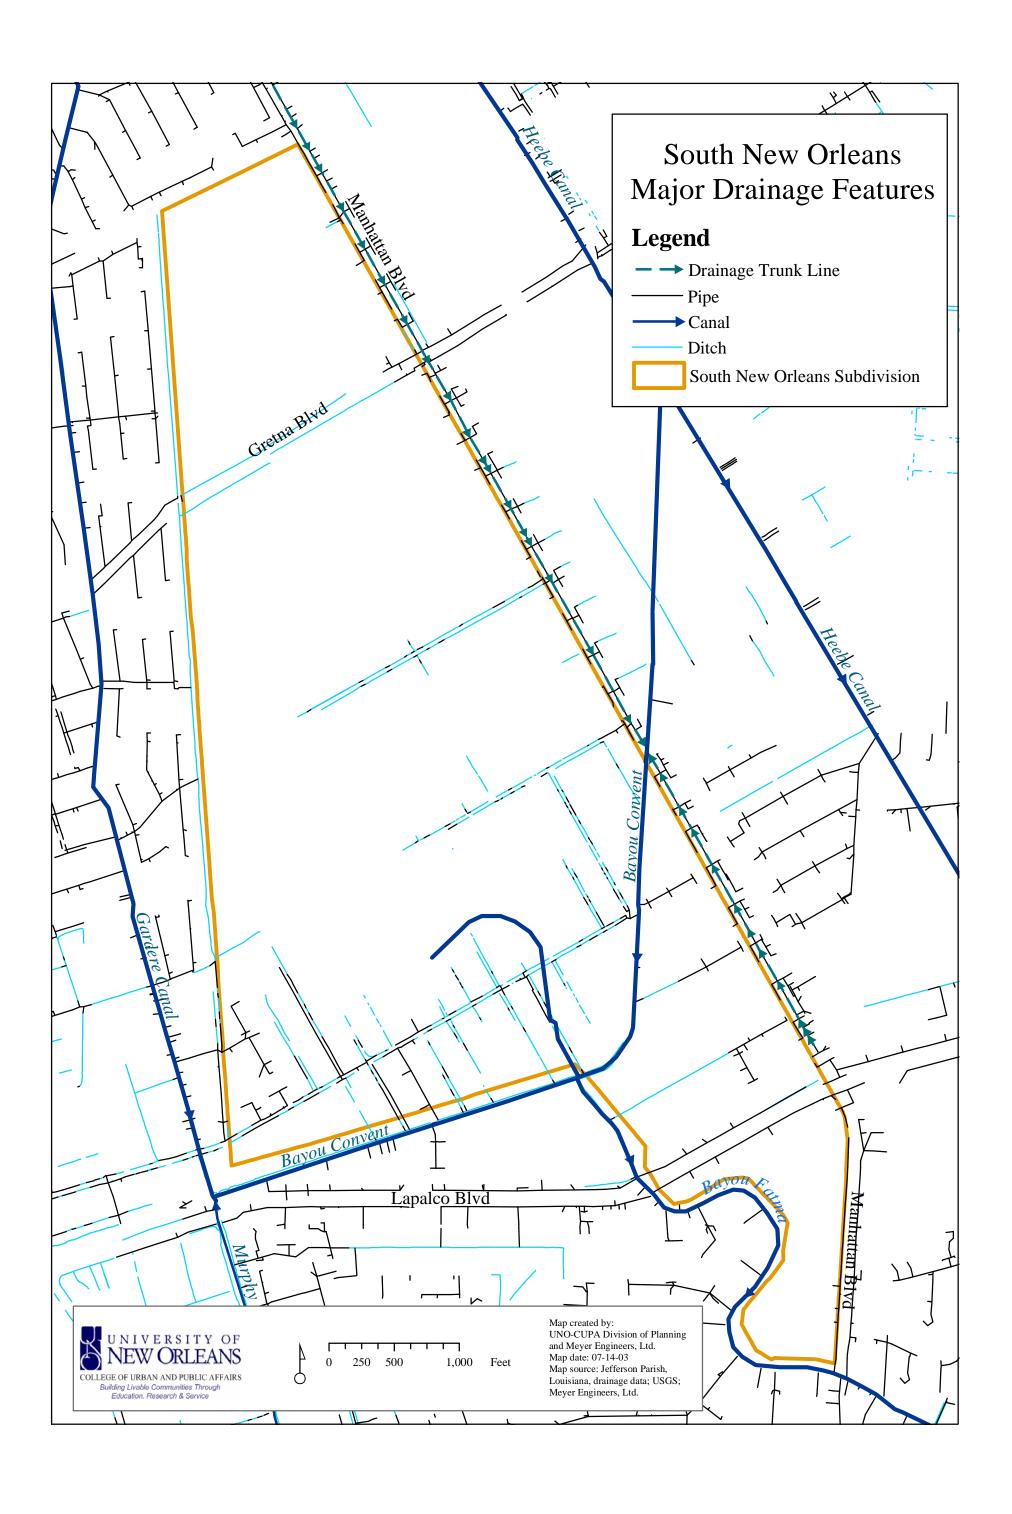

#### Major Drainage Features

South New Orleans Subdivision is in the Northwest quadrant of Drainage District No. 9. Its major outfalls are a drainage culvert under Manhattan Boulevard along the east, Bayou Convent which transverses the Subdivision in the southern portion of the property, and Bayou Fatma which drains to the South. Also, Gardere Canal which drains to the south is a few hundred feet west of SNOS.

#### Minor Drainage Features

Drainage in the northern half of SNOS, which is generally undeveloped, flows overland in a south or southwest direction. Some of this storm water runoff makes its way through the Maplewood Subdivision then into the Gardere Canal. There are a few roads in this northern half of the property where ditches drain in an easterly direction to the drain line on Manhattan.

The next 1/4 of the property is bounded by Bayou Convent on the south. It generally drains through a series of ditches along the roads into Bayou Convent. The southern 1/4 of the property drains into Bayou Fatma.

#### **Drainage Problems**

Houses in the Maplewood Subdivision along the western border of the SNOS have flooded in the past. This should be taken into account when developing SNOS.