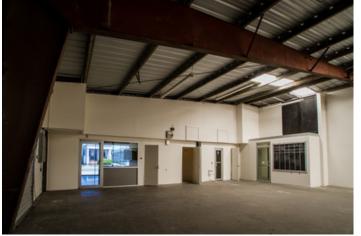

#### **Overview/Comments**

Building: A 11,250 (+/-) square foot building.

Office: 3,170 (+/-) square feet of office.

Warehouse: 8,080 (+/-) square feet. 13' - 15'6" eave height and 17' peak

height.

Land Area: 18,165 (+/-) square feet

The interior of this building is impressive! Industrial chic finishes. Very contemporary. A glass company was the prior user and they did an incredible job finishing the space. The lobby features stained and polished concrete floors, a peaked ceiling with exposed duct work and a blown black finish. Beautiful glass walls, glass sliding doors, built in desks cabinets and tables with glass tops. All furniture shown in photos is included. A large corner executive office features a built in glass top conference table surrounded by stylish white leather conference chairs, a sitting area with a matching white leather love seat and club chair, and a large three sided executive desk with built in upper cabinets. The lobby has 6 work stations. There is a corridor with six private offices, two handsome built in drafting tables, and a conference room all separated by glass walls. There are three bathrooms in the building. There is mezzanine storage not included in square foot calculations, and ample parking.