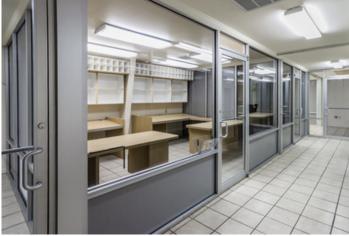

The interior of this building is impressive! Industrial chic finishes. Very contemporary. A glass company was the prior user and they did an incredible job finishing the space. The lobby features stained and polished concrete floors, a peaked ceiling with exposed duct work and a blown black finish. Beautiful glass walls, glass sliding doors, built in desks cabinets and tables with glass tops. All furniture shown in photos is included. A large corner executive office features a built in glass top conference table surrounded by stylish white leather conference chairs, a sitting area with a matching white leather love seat and club chair, and a large three sided executive desk with built in upper cabinets. The lobby has 6 work stations. There is a corridor with six private offices, two handsome built in drafting tables, and a conference room all separated by glass walls. There are three bathrooms in the building. There is mezzanine storage not included in square foot calculations, and ample parking.