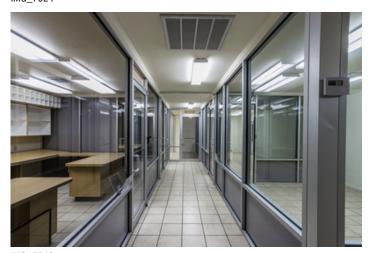

The interior of this building is impressive! Industrial chic finishes. Very contemporary. A glass company was the prior user and they did an incredible job finishing the space. The lobby features stained and polished concrete floors, a peaked ceiling with exposed duct work and a blown black finish. Beautiful glass walls, glass sliding doors, built in desks cabinets and tables with glass tops. All furniture shown in photos is included. A large corner executive office features a built in glass top conference table surrounded by stylish white leather conference chairs, a sitting area with a matching white leather love seat and club chair, and a large three sided executive desk with built in upper cabinets. The lobby has 6 work stations. There is a corridor with six private offices, two handsome built in drafting tables, and a conference room all separated by glass walls. There are three bathrooms in the building. There is mezzanine storage not included in square foot calculations, and ample parking.