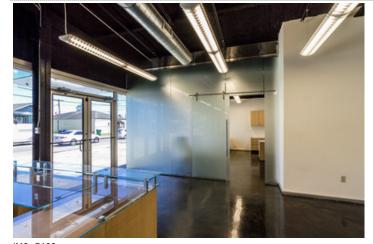

The interior of this building is impressive! Industrial chic finishes. Very contemporary. A glass company was the prior user and they did an incredible job finishing the space. The lobby features stained and polished concrete floors, a peaked ceiling with exposed duct work and a blown black finish. Beautiful glass walls, glass sliding doors, built in desks cabinets and tables with glass tops. All furniture shown in photos is included. A large corner executive office features a built in glass top conference table surrounded by stylish white leather conference chairs, a sitting area with a matching white leather love seat and club chair, and a large three sided executive desk with built in upper cabinets. The lobby has 6 work stations. There is a corridor with six private offices, two handsome built in drafting tables, and a conference room all separated by glass walls. There are three bathrooms in the building. There is mezzanine storage not included in square foot calculations, and ample parking.