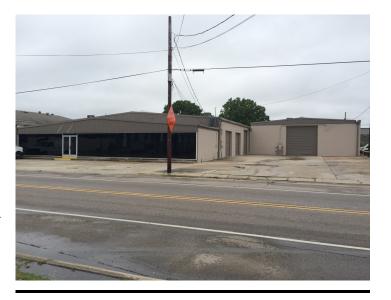

#### **Overview/Comments**

Building: A 11,250 (+/-) square foot building.

Office: 3,170 (+/-) square feet of office.

Warehouse: 8,080 (+/-) square feet. 13' - 15'6" eave height and 17' peak

height.

Land Area: 18,165 (+/-) square feet

Loading: Four (4) grade level overhead warehouse doors:

North facing: 10'x10, 10'x10, 12'x12'

East facing: 14'x14'

Zoning: C-1, Neighborhood Commercial

Rental Rate: \$6,975 per month, NNN (\$7.44 per square foot).