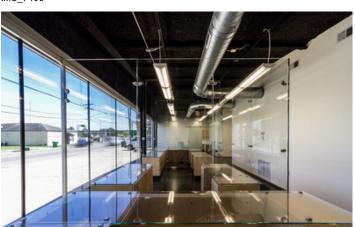

The interior of this building is impressive! Industrial chic finishes. Very contemporary. A glass company was the prior user and they did an incredible job finishing the space. The lobby features stained and polished concrete floors, a peaked ceiling with exposed duct work and a blown black finish. Beautiful glass walls, glass sliding doors, built in desks cabinets and tables with glass tops. All furniture shown in photos is included. A large corner executive office features a built in glass top conference table surrounded by stylish white leather conference chairs, a sitting area with a matching white leather love seat and club chair, and a large three sided executive desk with built in upper cabinets. The lobby has 6 work stations. There is a corridor with six private offices, two handsome built in drafting tables, and a conference room all separated by glass walls. There are three bathrooms in the building. There is mezzanine storage not included in square foot calculations, and ample parking.