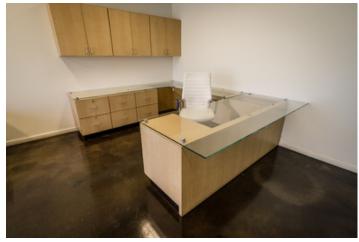

The interior of this building is impressive! Industrial chic finishes. Very contemporary. A glass company was the prior user and they did an incredible job finishing the space. The lobby features stained and polished concrete floors, a peaked ceiling with exposed duct work and a blown black finish. Beautiful glass walls, glass sliding doors, built in desks cabinets and tables with glass tops. All furniture shown in photos is included. A large corner executive office features a built in glass top conference table surrounded by stylish white leather conference chairs, a sitting area with a matching white leather love seat and club chair, and a large three sided executive desk with built in upper cabinets. The lobby has 6 work stations. There is a corridor with six private offices, two handsome built in drafting tables, and a conference room all separated by glass walls. There are three bathrooms in the building. There is mezzanine storage not included in square foot calculations, and ample parking.