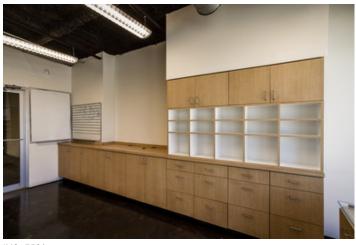

The interior of this building is impressive! Industrial chic finishes. Very contemporary. A glass company was the prior user and they did an incredible job finishing the space. The lobby features stained and polished concrete floors, a peaked ceiling with exposed duct work and a blown black finish. Beautiful glass walls, glass sliding doors, built in desks cabinets and tables with glass tops. All furniture shown in photos is included. A large corner executive office features a built in glass top conference table surrounded by stylish white leather conference chairs, a sitting area with a matching white leather love seat and club chair, and a large three sided executive desk with built in upper cabinets. The lobby has 6 work stations. There is a corridor with six private offices, two handsome built in drafting tables, and a conference room all separated by glass walls. There are three bathrooms in the building. There is mezzanine storage not included in square foot calculations, and ample parking.