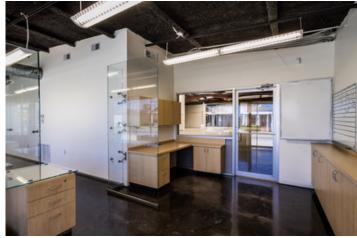

The interior of this building is impressive! Industrial chic finishes. Very contemporary. A glass company was the prior user and they did an incredible job finishing the space. The lobby features stained and polished concrete floors, a peaked ceiling with exposed duct work and a blown black finish. Beautiful glass walls, glass sliding doors, built in desks cabinets and tables with glass tops. All furniture shown in photos is included. A large corner executive office features a built in glass top conference table surrounded by stylish white leather conference chairs, a sitting area with a matching white leather love seat and club chair, and a large three sided executive desk with built in upper cabinets. The lobby has 6 work stations. There is a corridor with six private offices, two handsome built in drafting tables, and a conference room all separated by glass walls. There are three bathrooms in the building. There is mezzanine storage not included in square foot calculations, and ample parking.