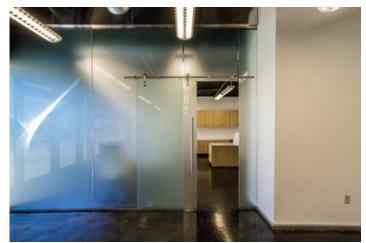

The interior of this building is impressive! Industrial chic finishes. Very contemporary. A glass company was the prior user and they did an incredible job finishing the space. The lobby features stained and polished concrete floors, a peaked ceiling with exposed duct work and a blown black finish. Beautiful glass walls, glass sliding doors, built in desks cabinets and tables with glass tops. All furniture shown in photos is included. A large corner executive office features a built in glass top conference table surrounded by stylish white leather conference chairs, a sitting area with a matching white leather love seat and club chair, and a large three sided executive desk with built in upper cabinets. The lobby has 6 work stations. There is a corridor with six private offices, two handsome built in drafting tables, and a conference room all separated by glass walls. There are three bathrooms in the building. There is mezzanine storage not included in square foot calculations, and ample parking.