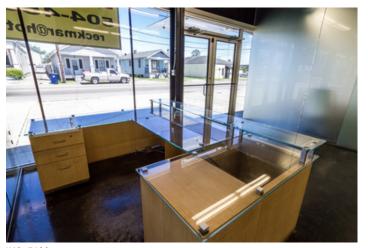

The interior of this building is impressive! Industrial chic finishes. Very contemporary. A glass company was the prior user and they did an incredible job finishing the space. The lobby features stained and polished concrete floors, a peaked ceiling with exposed duct work and a blown black finish. Beautiful glass walls, glass sliding doors, built in desks cabinets and tables with glass tops. All furniture shown in photos is included. A large corner executive office features a built in glass top conference table surrounded by stylish white leather conference chairs, a sitting area with a matching white leather love seat and club chair, and a large three sided executive desk with built in upper cabinets. The lobby has 6 work stations. There is a corridor with six private offices, two handsome built in drafting tables, and a conference room all separated by glass walls. There are three bathrooms in the building. There is mezzanine storage not included in square foot calculations, and ample parking.