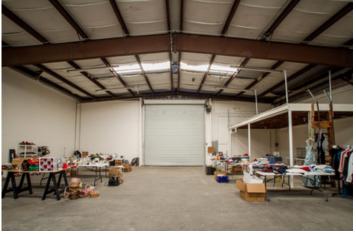

#### **Overview/Comments**

Building: A 11,250 (+/-) square foot building.

Office: 3,170 (+/-) square feet of office.

Warehouse: 8,080 (+/-) square feet. 13' - 15'6" eave height and 17' peak

height.

Land Area: 18,165 (+/-) square feet

Loading: Four (4) grade level overhead warehouse doors:

North facing: 10'x10, 10'x10, 12'x12'

East facing: 14'x14'

Zoning: C-1, Neighborhood Commercial

Rental Rate: \$6,975 per month, NNN (\$7.44 per square foot).