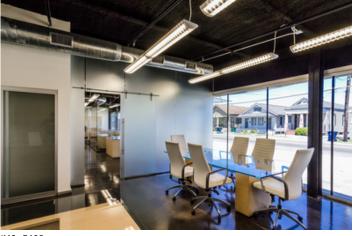

The interior of this building is impressive! Industrial chic finishes. Very contemporary. A glass company was the prior user and they did an incredible job finishing the space. The lobby features stained and polished concrete floors, a peaked ceiling with exposed duct work and a blown black finish. Beautiful glass walls, glass sliding doors, built in desks cabinets and tables with glass tops. All furniture shown in photos is included. A large corner executive office features a built in glass top conference table surrounded by stylish white leather conference chairs, a sitting area with a matching white leather love seat and club chair, and a large three sided executive desk with built in upper cabinets. The lobby has 6 work stations. There is a corridor with six private offices, two handsome built in drafting tables, and a conference room all separated by glass walls. There are three bathrooms in the building. There is mezzanine storage not included in square foot calculations, and ample parking.