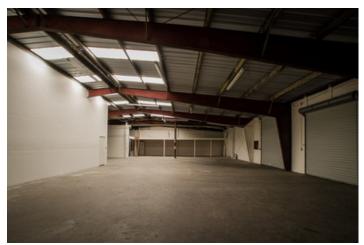

#### **Overview/Comments**

Building: A 11,250 (+/-) square foot building.

Office: 3,170 (+/-) square feet of office.

Warehouse: 8,080 (+/-) square feet. 13' - 15'6" eave height and 17' peak

height.

Land Area: 18,165 (+/-) square feet

Loading: Four (4) grade level overhead warehouse doors:

North facing: 10'x10, 10'x10, 12'x12'

East facing: 14'x14'

Zoning: C-1, Neighborhood Commercial

Rental Rate: \$6,975 per month, NNN (\$7.44 per square foot).