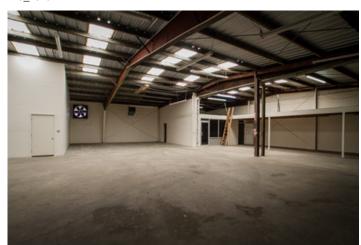

#### **Overview/Comments**

Building: A 11,250 (+/-) square foot building.

Office: 3,170 (+/-) square feet of office.

Warehouse: 8,080 (+/-) square feet. 13' - 15'6" eave height and 17' peak

height.

Land Area: 18,165 (+/-) square feet

The interior of this building is impressive! Industrial chic finishes. Very contemporary. A glass company was the prior user and they did an incredible job finishing the space. The lobby features stained and polished concrete floors, a peaked ceiling with exposed duct work and a blown black finish. Beautiful glass walls, glass sliding doors, built in desks cabinets and tables with glass tops. All furniture shown in photos is included. A large corner executive office features a built in glass top conference table surrounded by stylish white leather conference chairs, a sitting area with a matching white leather love seat and club chair, and a large three sided executive desk with built in upper cabinets. The lobby has 6 work stations. There is a corridor with six private offices, two handsome built in drafting tables, and a conference room all separated by glass walls. There are three bathrooms in the building. There is mezzanine storage not included in square foot calculations, and ample parking.