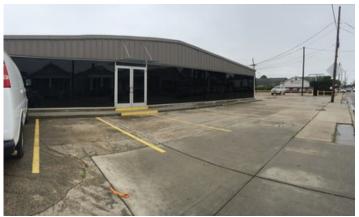

#### **Overview/Comments**

Building: A 11,250 (+/-) square foot building.

Office: 3,170 (+/-) square feet of office.

Warehouse: 8,080 (+/-) square feet. 13' - 15'6" eave height and 17' peak

height.

Land Area: 18,165 (+/-) square feet