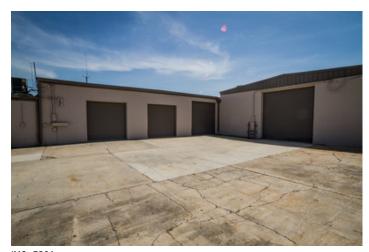

Loading: Four (4) grade level overhead warehouse doors:

North facing: 10'x10, 10'x10, 12'x12'

East facing: 14'x14'

Zoning: C-1, Neighborhood Commercial

Rental Rate: \$6,975 per month, NNN (\$7.44 per square foot).