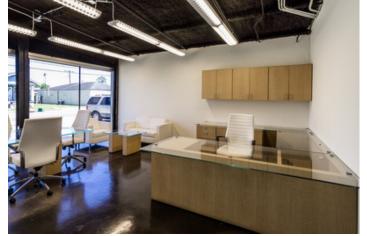

The interior of this building is impressive! Industrial chic finishes. Very contemporary. A glass company was the prior user and they did an incredible job finishing the space. The lobby features stained and polished concrete floors, a peaked ceiling with exposed duct work and a blown black finish. Beautiful glass walls, glass sliding doors, built in desks cabinets and tables with glass tops. All furniture shown in photos is included. A large corner executive office features a built in glass top conference table surrounded by stylish white leather conference chairs, a sitting area with a matching white leather love seat and club chair, and a large three sided executive desk with built in upper cabinets. The lobby has 6 work stations. There is a corridor with six private offices, two handsome built in drafting tables, and a conference room all separated by glass walls. There are three bathrooms in the building. There is mezzanine storage not included in square foot calculations, and ample parking.