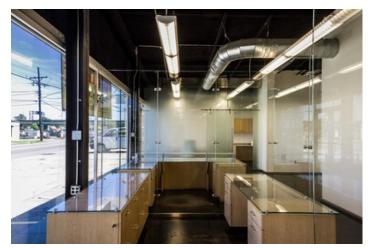

The interior of this building is impressive! Industrial chic finishes. Very contemporary. A glass company was the prior user and they did an incredible job finishing the space. The lobby features stained and polished concrete floors, a peaked ceiling with exposed duct work and a blown black finish. Beautiful glass walls, glass sliding doors, built in desks cabinets and tables with glass tops. All furniture shown in photos is included. A large corner executive office features a built in glass top conference table surrounded by stylish white leather conference chairs, a sitting area with a matching white leather love seat and club chair, and a large three sided executive desk with built in upper cabinets. The lobby has 6 work stations. There is a corridor with six private offices, two handsome built in drafting tables, and a conference room all separated by glass walls. There are three bathrooms in the building. There is mezzanine storage not included in square foot calculations, and ample parking.