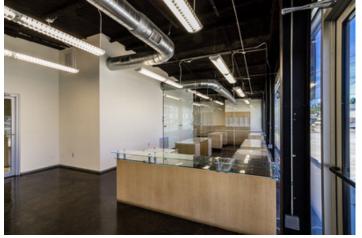

The interior of this building is impressive! Industrial chic finishes. Very contemporary. A glass company was the prior user and they did an incredible job finishing the space. The lobby features stained and polished concrete floors, a peaked ceiling with exposed duct work and a blown black finish. Beautiful glass walls, glass sliding doors, built in desks cabinets and tables with glass tops. All furniture shown in photos is included. A large corner executive office features a built in glass top conference table surrounded by stylish white leather conference chairs, a sitting area with a matching white leather love seat and club chair, and a large three sided executive desk with built in upper cabinets. The lobby has 6 work stations. There is a corridor with six private offices, two handsome built in drafting tables, and a conference room all separated by glass walls. There are three bathrooms in the building. There is mezzanine storage not included in square foot calculations, and ample parking.