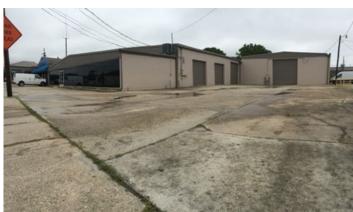

#### **Overview/Comments**

Building: A 11,250 (+/-) square foot building.

Office: 3,170 (+/-) square feet of office.

Warehouse: 8,080 (+/-) square feet. 13' - 15'6" eave height and 17' peak

height.

Land Area: 18,165 (+/-) square feet

Loading: Four (4) grade level overhead warehouse doors:

North facing: 10'x10, 10'x10, 12'x12'

East facing: 14'x14'

Zoning: C-1, Neighborhood Commercial

Rental Rate: \$6,975 per month, NNN (\$7.44 per square foot).