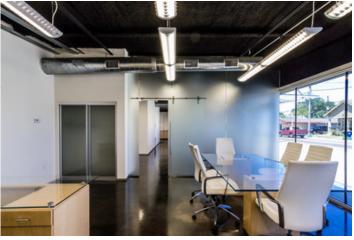

The interior of this building is impressive! Industrial chic finishes. Very contemporary. A glass company was the prior user and they did an incredible job finishing the space. The lobby features stained and polished concrete floors, a peaked ceiling with exposed duct work and a blown black finish. Beautiful glass walls, glass sliding doors, built in desks cabinets and tables with glass tops. All furniture shown in photos is included. A large corner executive office features a built in glass top conference table surrounded by stylish white leather conference chairs, a sitting area with a matching white leather love seat and club chair, and a large three sided executive desk with built in upper cabinets. The lobby has 6 work stations. There is a corridor with six private offices, two handsome built in drafting tables, and a conference room all separated by glass walls. There are three bathrooms in the building. There is mezzanine storage not included in square foot calculations, and ample parking.