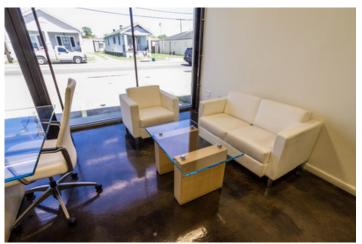

The interior of this building is impressive! Industrial chic finishes. Very contemporary. A glass company was the prior user and they did an incredible job finishing the space. The lobby features stained and polished concrete floors, a peaked ceiling with exposed duct work and a blown black finish. Beautiful glass walls, glass sliding doors, built in desks cabinets and tables with glass tops. All furniture shown in photos is included. A large corner executive office features a built in glass top conference table surrounded by stylish white leather conference chairs, a sitting area with a matching white leather love seat and club chair, and a large three sided executive desk with built in upper cabinets. The lobby has 6 work stations. There is a corridor with six private offices, two handsome built in drafting tables, and a conference room all separated by glass walls. There are three bathrooms in the building. There is mezzanine storage not included in square foot calculations, and ample parking.