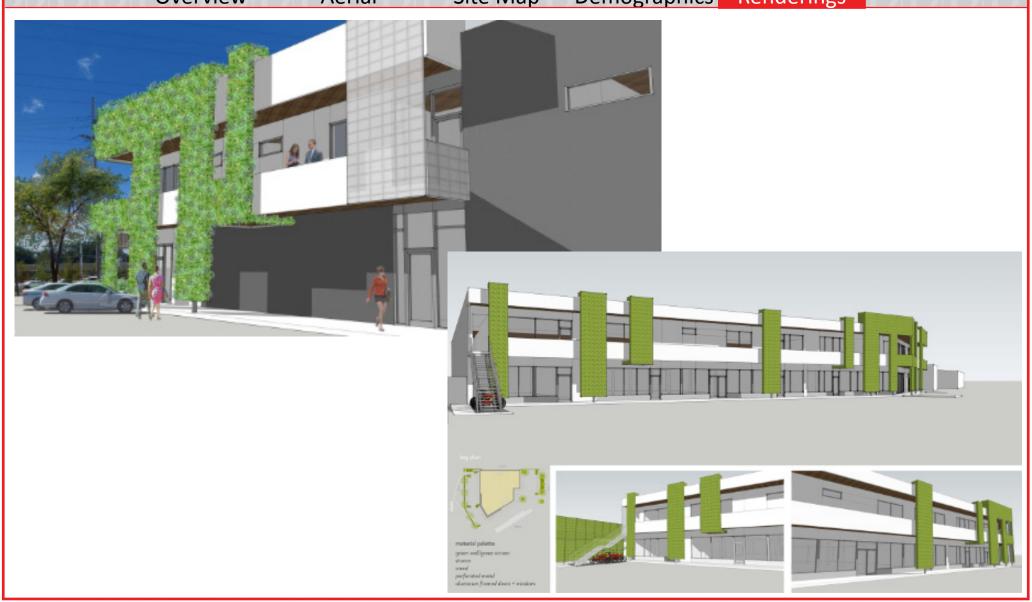

#### > PROPERTY HIGHLIGHTS:

- Conveniently located right off the Westbank Expy at one of the busiest intersections in Gretna
- Positioned directly across the street from one of the largest retail centers on the Westbank, with Rouse's, Academy Sports, Planet Fitness, Floor & Decor, Auto-Zone and many more
- Owner plans extensive exterior renovations to center, including the addition of stucco, metal, and storefront glass, a signature Eco-friendly, Living BioWall, significant landscaping, a pylon sign and more
- Site will be LEED certified