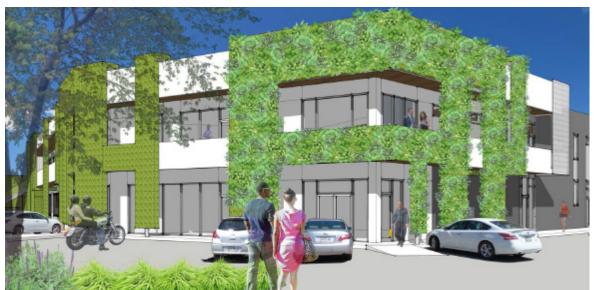

#### > PROPERTY HIGHLIGHTS:

- Conveniently located right off the Westbank Expy at one of the busiest intersections in Gretna
- Positioned directly across the street from one of the largest retail centers on the Westbank, with Rouse's, Academy Sports, Planet Fitness, Floor & Decor, Auto-Zone and many more
- Owner plans extensive exterior renovations to center, including the addition of stucco, metal, and storefront glass, a signature Eco-friendly, Living BioWall, significant landscaping, a pylon sign and more
- Site will be LEED certified

# West Centro

Jack Eglé 504.322.1255 | jegle@beaubox.com Broker of Record, Beau J. Box; Licensed by the Louisiana Real Estate Commission, Mississippi Real Estate Commission, and Alabama Real Estate Commission, USA. This information has been secured from sources we believe to be reliable, but we make no representations or warranties, expressed or implied, as to the accuracy of the information. References to square footage or age are approximate. Buyer must verify the information and bears all risk for any inaccuracies.