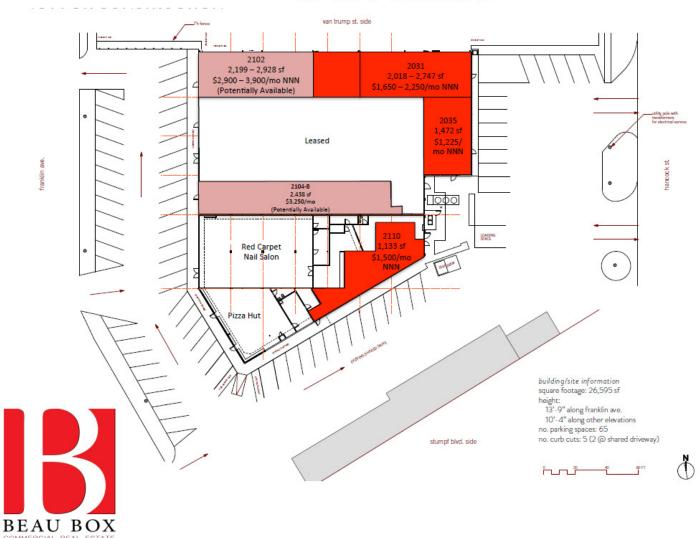

#### > AVAILABILITY:

- 1,472 sf 8,068 sf
- Proposed 2nd Floor with approx. 26,000 SF

#### > PROPOSED SPECS:

- 52,612 SF GLA
- 2 Stories

#### > CURRENT TENANTS:

- Pizza Hut
- Red Carpet Nail Salon
- Minute Loan

Jack Eglé 504.322.1255 | jegle@beaubox.com Broker of Record, Beau J. Box; Licensed by the Louisiana Real Estate Commission, Mississippi Real Estate Commission, and Alabama Real Estate Commission, USA. This information has been secured from sources we believe to be reliable, but we make no representations or warranties, expressed or implied, as to the accuracy of the information. References to square footage or age are approximate. Buyer must verify the information and bears all risk for any inaccuracies.