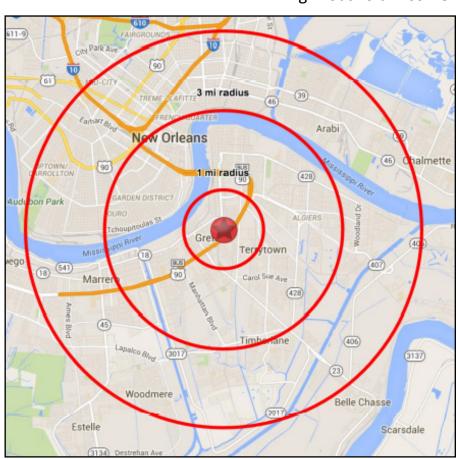

# 2015 Demographics

| Radius:              | 1 Mile | 3 Mile   | 5 Mile   |
|----------------------|--------|----------|----------|
| Est. Population      | 13,629 | 135,111  | 361,198  |
| Est. Households      | 5,703  | 58,499   | 149,859  |
| Avg. Houshold Income | 46,429 | \$59,698 | \$62,396 |