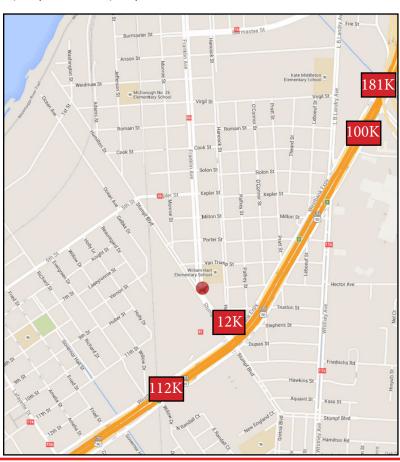

West Centro presents a unique opportunity to take advantage of an excellent location with extremely competitive lease rates that are perfect for local, regional and national tenants alike.

>TRAFFIC COUNTS: Westbank Expressway - 112K ADT