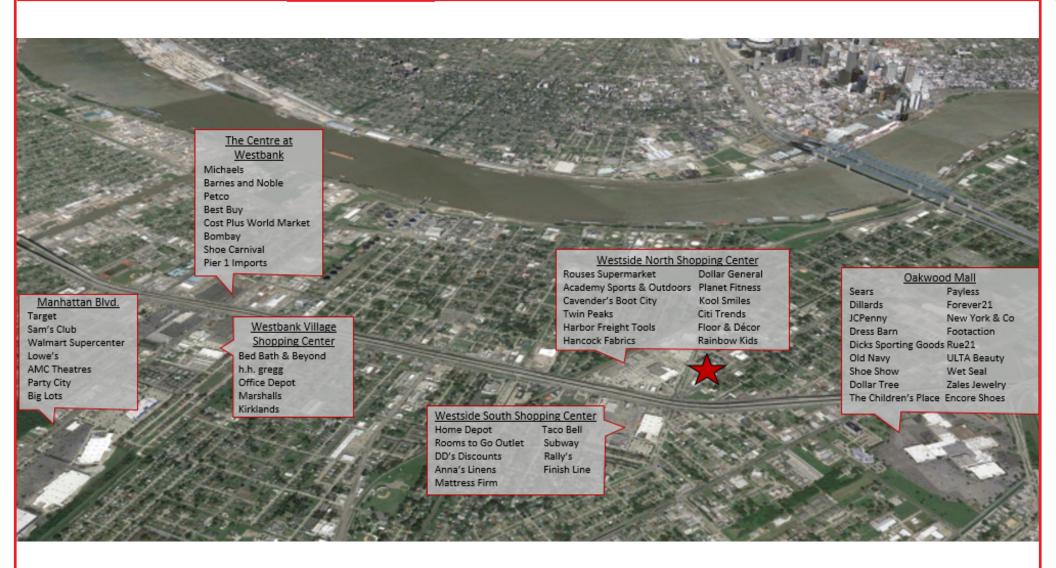

#### > PROPERTY HIGHLIGHTS:

- Conveniently located right off the Westbank Expy at one of the busiest intersections in Gretna
- Positioned directly across the street from one of the largest retail centers on the Westbank, with Rouse's, Academy Sports, Planet Fitness, Floor & Decor, Auto-Zone and many more
- Owner plans extensive exterior renovations to center, including the addition of stucco, metal, and storefront glass, a signature Eco-friendly, Living BioWall, significant landscaping, a pylon sign and more
- Site will be LEED certified