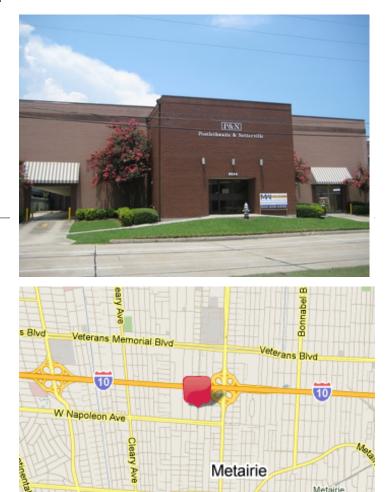

## **METAIRIE OFFICE** 2324 Severn Avenue, Metairie, LA 70001

Listing ID: Property Type: Office Type: Rental Rate: Monthly Rent: Lease Types: Contiguous Space: Total Available: Nearest MSA: County: 2096449 Office For Lease Office Building \$17.50 PSF (Annual) \$16,041.67 Gross Lease 11,000 SF 11,000 SF New Orleans-Metairie-Kenner Jefferson

## **Property Overview**

The building is located on the South side of I-10 between I-10 and West Napoleon. It is a raised building with 34 covered parking spaces and has upgraded finishes on a flexible floor plan. Building signage is available.