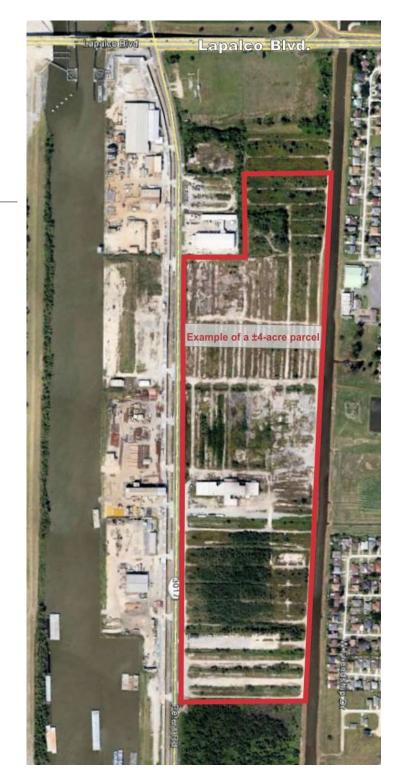

# **Property Overview**

Heavy industrial sites (M 3) ranging from 4 to 10 acres are available for sale (must be subdivided). This former pipe yard offers well -priced sites that are all well-filled and stabilized. Various configurations are possible. Power, water and gas are available. Building on the site is in poor condition.

#### **Area & Location**

Area Description:

Located about half a mile south of Lapalco Blvd. on the non-waterfront side of Peters Road in Harvey, LA.