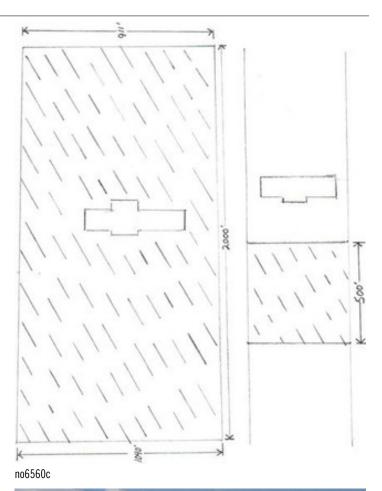

# **Property Overview**

Heavy industrial sites (M 3) ranging from 4 to 10 acres are available for sale (must be subdivided). This former pipe yard offers well -priced sites that are all well-filled and stabilized. Various configurations are possible. Power, water and gas are available. Building on the site is in poor condition.

3,350'

2014

950'-1,075'