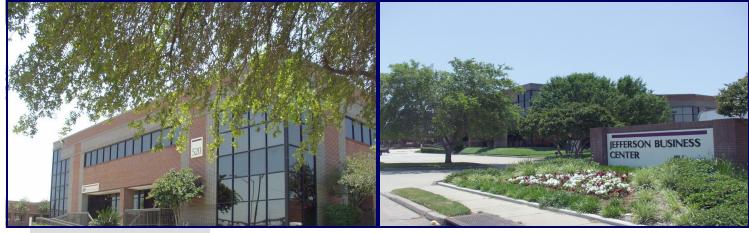

Jefferson Business Center's prime Elmwood Industrial Park location makes it easily accessible to the Central Business District and the Westbank. Its two modern low-rise office and warehouse facilities, totaling 102,209 square feet, offer highly efficient, flexible floor plans suitable for a variety of businesses.

Building features include 22-foot clear ceiling height, four-foot dock height, grade level access and large windowed office fronts. Its professionally landscaped and maintained campus has ample parking for tenants and their visitors.