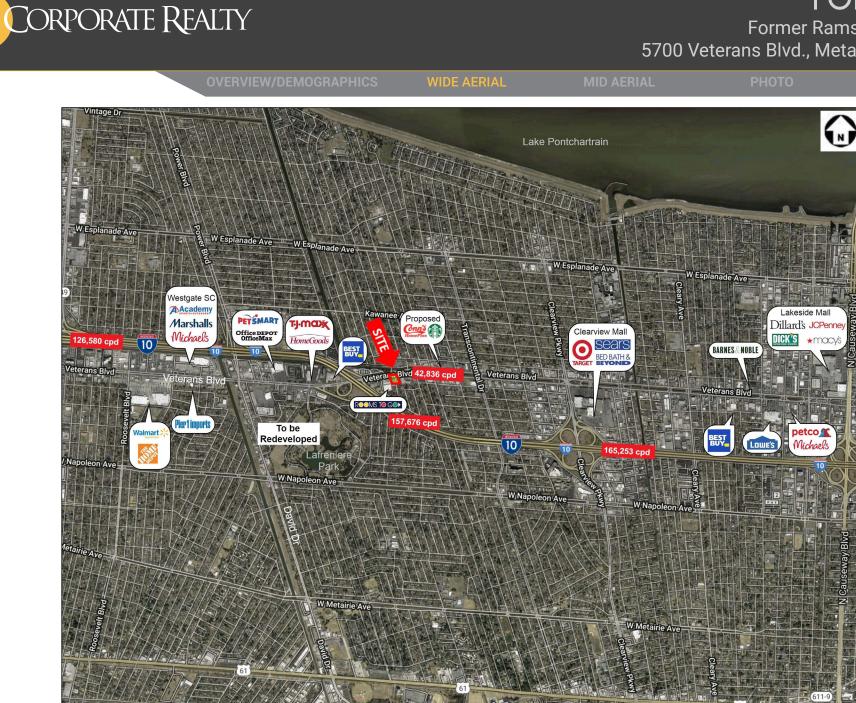

| LOCATION:      | SWQ Veterans Blvd & Roberta St |  |  |  |
|----------------|--------------------------------|--|--|--|
| BUILDING SIZE: | 3,000 sf (50' x 60')           |  |  |  |
| RENT:          | \$50.00 psf                    |  |  |  |
| EXTRA CHARGE:  | \$5.83 psf                     |  |  |  |
| PARKING:       | 14 exclusive spaces            |  |  |  |
| TRAFFIC COUNT: | 42,836 CPD - Veterans Blvd     |  |  |  |