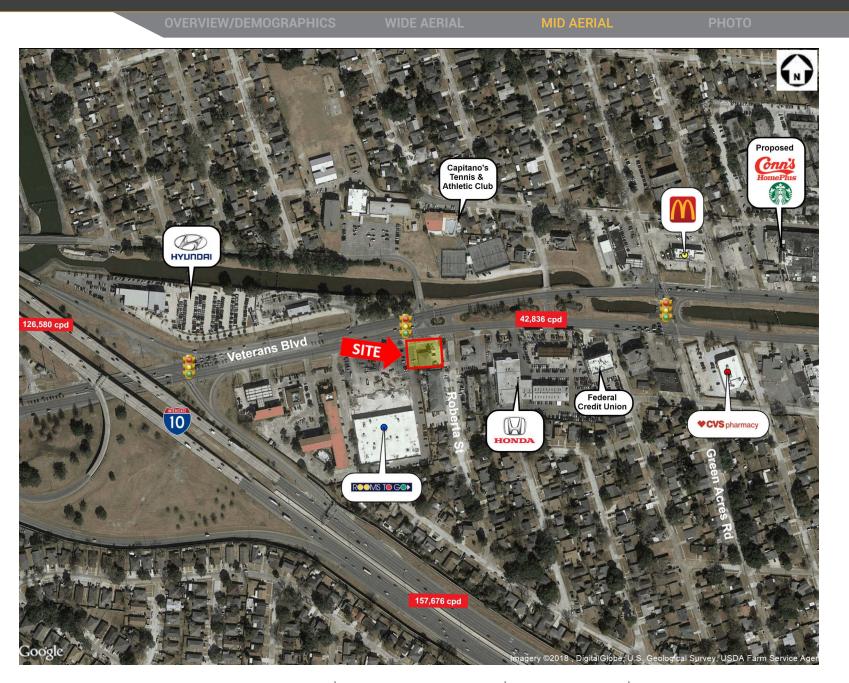

| LOCATION:      | SWQ Veterans Blvd & Roberta St |  |  |  |
|----------------|--------------------------------|--|--|--|
| BUILDING SIZE: | 3,000 sf (50' x 60')           |  |  |  |
| RENT:          | \$50.00 psf                    |  |  |  |
| EXTRA CHARGE:  | \$5.83 psf                     |  |  |  |
| PARKING:       | 14 exclusive spaces            |  |  |  |
| TRAFFIC COUNT: | 42,836 CPD - Veterans Blvd     |  |  |  |