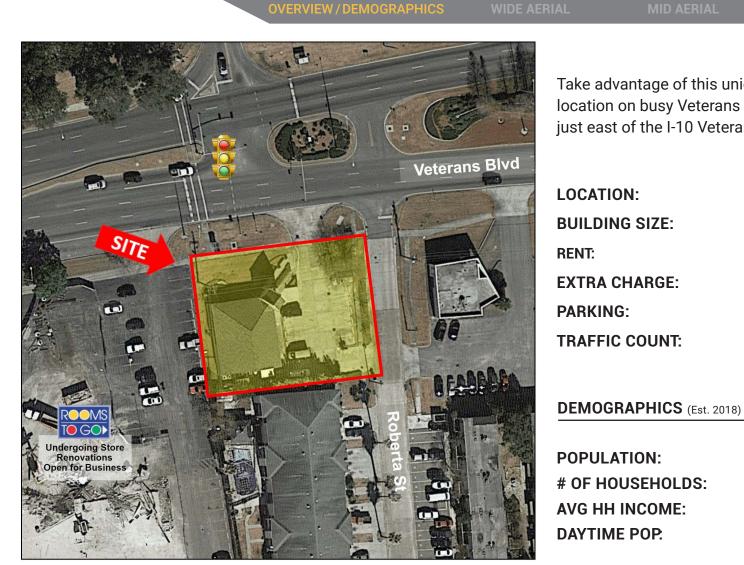

Former Ramsey's Jewelers

5700 Veterans Blvd., Metairie, LA 70003

Take advantage of this unique opportunity to secure a prime location on busy Veterans Boulevard at a signalized intersection just east of the I-10 Veterans exit.

| LOCATION:      | SWQ Veterans Blvd & Roberta St |  |  |  |
|----------------|--------------------------------|--|--|--|
| BUILDING SIZE: | 3,000 sf (50' x 60')           |  |  |  |
| RENT:          | \$50.00 psf                    |  |  |  |
| EXTRA CHARGE:  | \$5.83 psf                     |  |  |  |
| PARKING:       | 14 exclusive spaces            |  |  |  |
| TRAFFIC COUNT: | 42,836 CPD - Veterans Blvd     |  |  |  |

|                  | <u>1 Mile</u> | <u>3 Mile</u> | 5 Mile   |
|------------------|---------------|---------------|----------|
| POPULATION:      | 20,207        | 137,417       | 250,723  |
| # OF HOUSEHOLDS: | 8,565         | 59,082        | 108,706  |
| AVG HH INCOME:   | \$71,605      | \$76,475      | \$80,409 |
| DAYTIME POP.     | 6,239         | 75,580        | 164,190  |