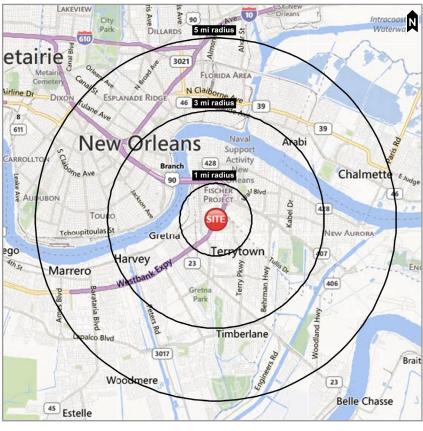

#### ✓ DEMOGRAPHIC MAP

| DEMOGRAPHICS - 2013 ESTIMATES | 1 MILE   | 3 MILE   | 5 MILE   |
|-------------------------------|----------|----------|----------|
| POPULATION                    | 12,512   | 131,906  | 328,660  |
| AVG. HOUSEHOLD INCOME         | \$42,077 | \$62,485 | \$61,949 |