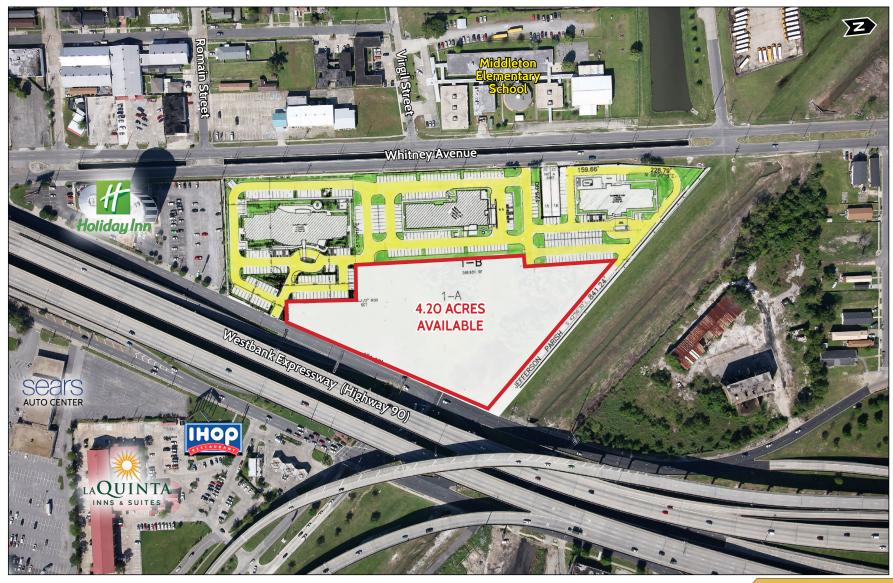

#### > AVAILABLE

4.20 Acres

NWC of Westbank Expressway (Highway 90) at Terry Parkway NEW ORLEANS, LOUISIANA

**SUMMARY** 

**CLOSE-UP AERIAL** 

TRAFFIC FLOW

**AREA RETAIL** 

**DEMOGRAPHICS** 