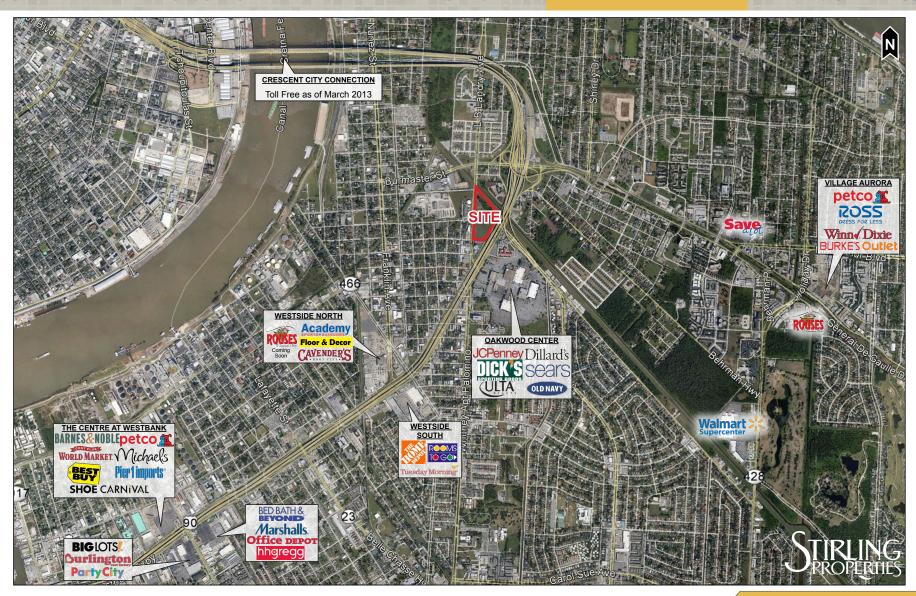

#### > NEARBY LANDMARKS

- Oakwood Center includes Sears,
  Dillard's, JCPenney, Dick's Sporting
  Goods, Old Navy, ULTA Beauty,
  dressbarn, Forever 21, and many more
- Holiday Inn
- IHOP
- · La Quinta Inn & Suites
- Crescent City Connection

NWC of Westbank Expressway (Highway 90) at Terry Parkway NEW ORLEANS, LOUISIANA

**SUMMARY** 

CLOSE-UP AERIAL

TRAFFIC FLOW

**AREA RETAIL** 

**DEMOGRAPHICS** 

Joe Gardner

[office] 504-523-4481 [direct] 504-620-8140 igardner@stirlingprop.com **Dan Tate** 