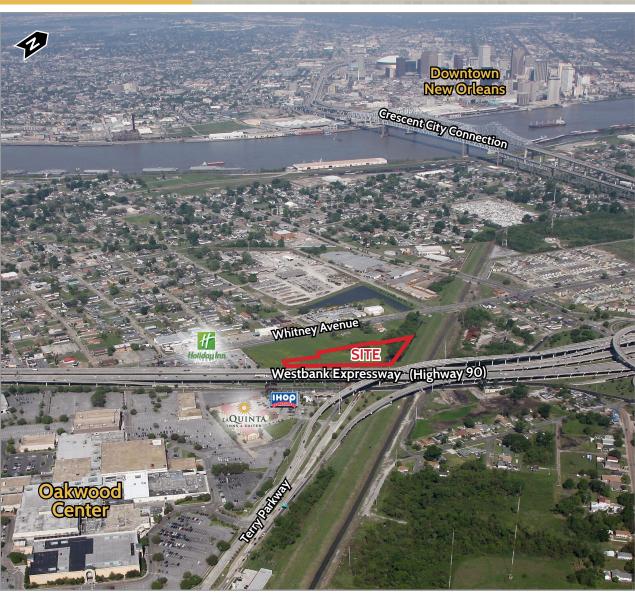

NWC of Westbank Expressway (Highway 90) at Terry Parkway NEW ORLEANS, LOUISIANA

**SUMMARY** 

**CLOSE-UP AERIAL** 

TRAFFIC FLOW

AREA RETAIL

**DEMOGRAPHICS** 

#### > NEARBY LANDMARKS

- Oakwood Center includes Sears,
  Dillard's, JCPenney, Dick's Sporting
  Goods, Old Navy, ULTA Beauty,
  dressbarn, Forever 21, and many more
- Holiday Inn
- IHOP
- · La Quinta Inn & Suites
- Crescent City Connection