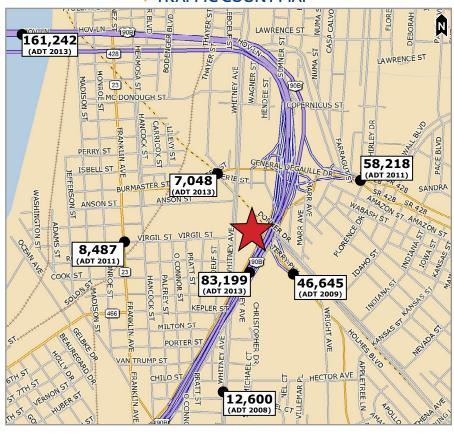

egoing is solely for information purposes and is subject to change without notice. Stirling Properties makes no representations or warranties regarding the properties or information herein including but not limited to any and all images pertaining to these properties. It is the obligation of each purchaser/lessee to investigate the condition and attributes of the properties and to verify the accuracy of the foregoing information to the extent such purchaser/lessee deems necessary. Also subject to errors, omissions, changes in terms and conditions, prior sale, lease or withdrawal, without notice. O5/14



NWC of Westbank Expressway (Highway 90) at Terry Parkway NEW ORLEANS, LOUISIANA

**SUMMARY** 

CLOSE-UP AERIAL

TRAFFIC FLOW

AREA RETAIL

**DEMOGRAPHICS** 

#### **∨ TRAFFIC COUNT MAP**



#### ✓ DEMOGRAPHIC MAP



| DEMOGRAPHICS - 2013 ESTIMATES | 1 MILE   | 3 MILE   | 5 MILE   |
|-------------------------------|----------|----------|----------|
| POPULATION                    | 12,512   | 131,906  | 328,660  |
| AVG. HOUSEHOLD INCOME         | \$42,077 | \$62,485 | \$61,949 |

www.StirlingProperties.com

### Joe Gardner