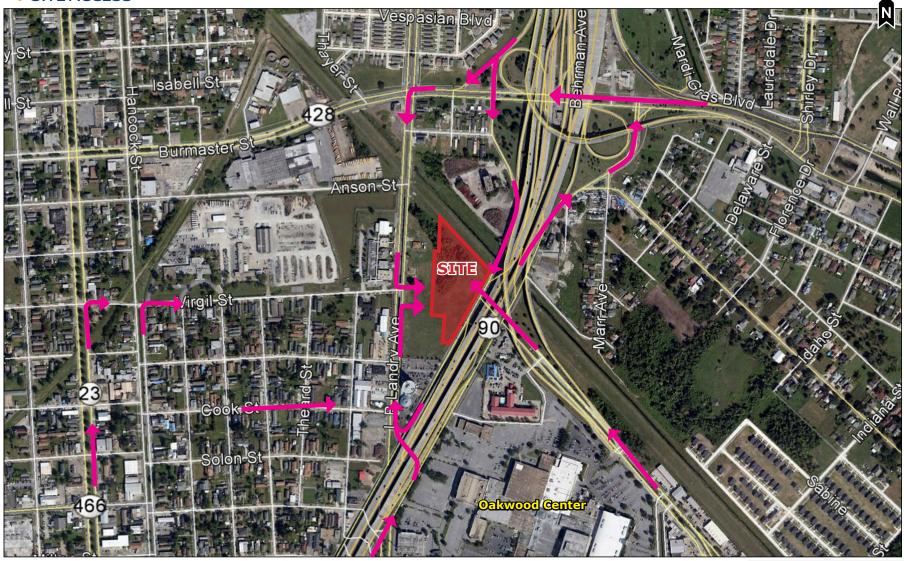

NWC of Westbank Expressway (Highway 90) at Terry Parkway NEW ORLEANS, LOUISIANA

**SUMMARY** 

**CLOSE-UP AERIAL** 

TRAFFIC FLOW

**AREA RETAIL** 

**DEMOGRAPHICS** 

#### > SITE ACCESS

Joe Gardner

[office] 504-523-4481 [direct] 504-620-8140 jgardner@stirlingprop.com **Dan Tate** 

[office] 504-523-4481 [direct] 504-620-8132 dtate@stirlingprop.com www.StirlingProperties.com