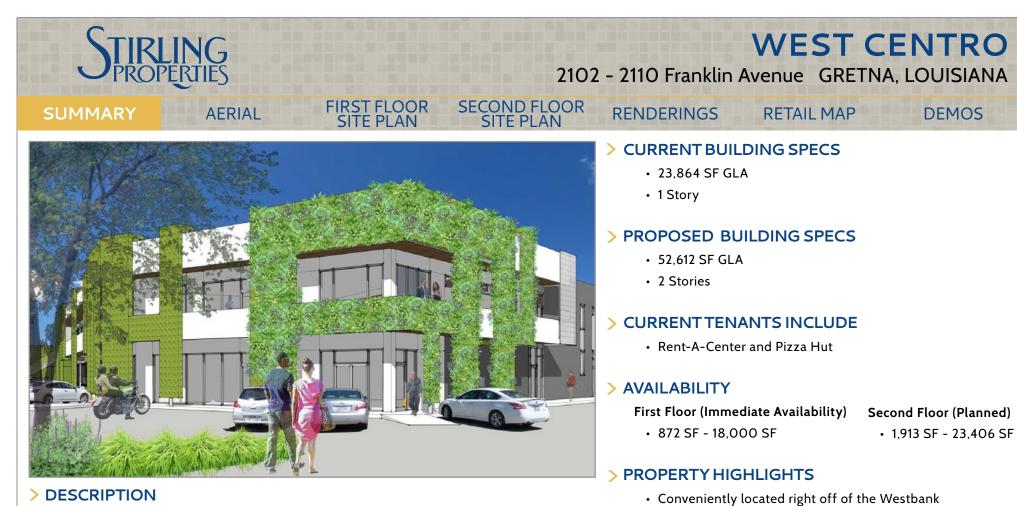

Previously known as the Hancock Shopping Center, the new West Centro is planned for a major redevelopment that will include extensive exterior improvements and the potential addition of a second story. Based in the retail center of Gretna, West Centro is located just a few feet from the Westbank Expressway and just a few miles from the Crescent City Connection, the main corridor into the center of the City of New Orleans. Nearby landmarks include Oakwood Mall (JCPenney, Dick's Sporting Goods, Sears, Dillard's), Academy Sports + Outdoors, Home Depot, Rooms To Go Outlet, Rouses Supermarket (under construction) and many more! With spaces from 872 SF to 23,406 SF, West Centro can accommodate local, regional and national tenants.

# Expressway at the busiest intersection in Gretna

- Pylon signage can be up to 100' allowing visibility from Westbank Expressway
- Site will be LEED certified
- Hurricane resistant construction
- Not in flood zone
- Eco-Friendly, Living BioWall (air filtration system)
- Regional promotional print and web marketing by Landlord