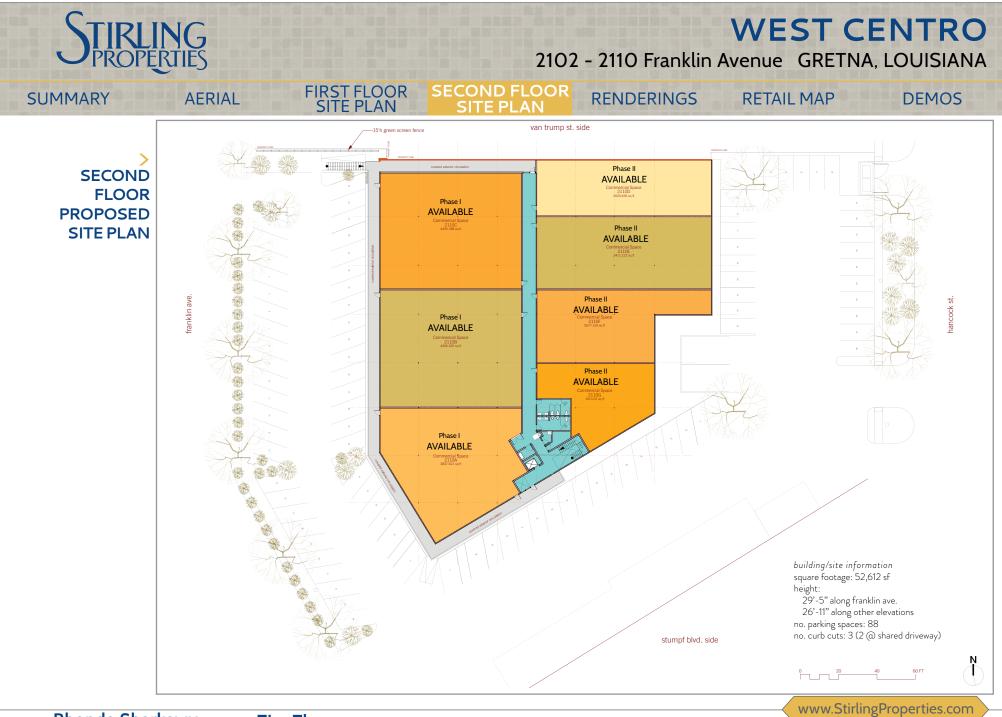

Previously known as the Hancock Shopping Center, the new West Centro is planned for a major redevelopment that will include extensive exterior improvements and the potential addition of a second story. Based in the retail center of Gretna, West Centro is located just a few feet from the Westbank Expressway and just a few miles from the Crescent City Connection, the main corridor into the center of the City of New Orleans. Nearby landmarks include Oakwood Mall (JCPenney, Dick's Sporting Goods, Sears, Dillard's), Academy Sports + Outdoors, Home Depot, Rooms To Go Outlet, Rouses Supermarket (under construction) and many more! With spaces from 872 SF to 23,406 SF, West Centro can accommodate local, regional and national tenants.