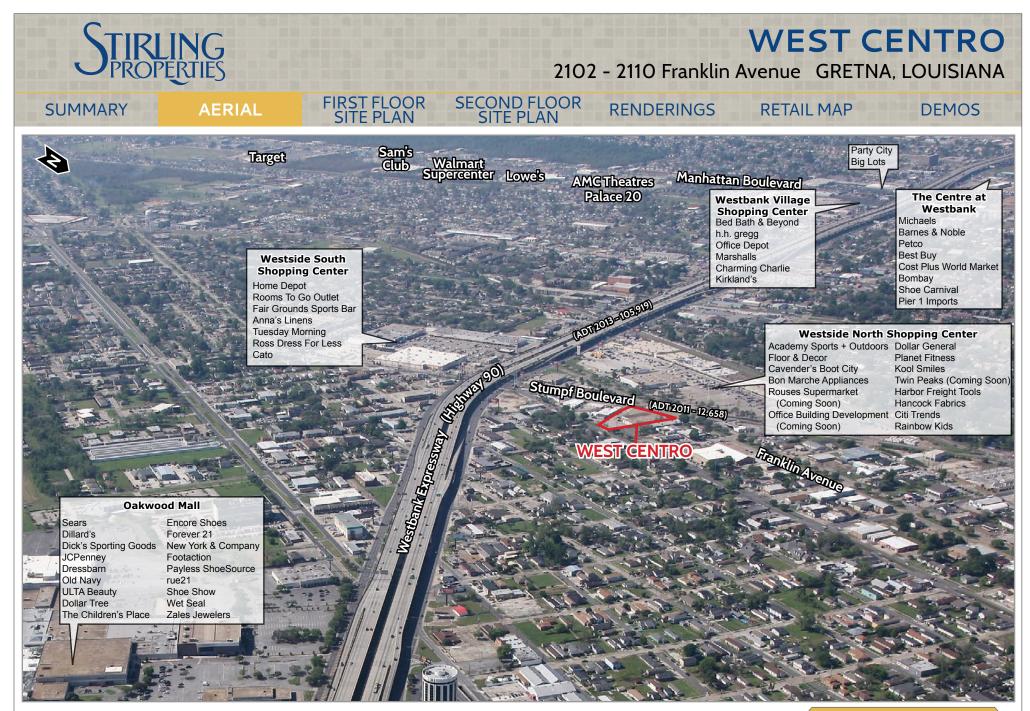

Previously known as the Hancock Shopping Center, the new West Centro is planned for a major redevelopment that will include extensive exterior improvements and the potential addition of a second story. Based in the retail center of Gretna, West Centro is located just a few feet from the Westbank Expressway and just a few miles from the Crescent City Connection, the main corridor into the center of the City of New Orleans. Nearby landmarks include Oakwood Mall (JCPenney, Dick's Sporting Goods, Sears, Dillard's), Academy Sports + Outdoors, Home Depot, Rooms To Go Outlet, Rouses Supermarket (under construction) and many more! With spaces from 872 SF to 23,406 SF, West Centro can accommodate local, regional and national tenants.