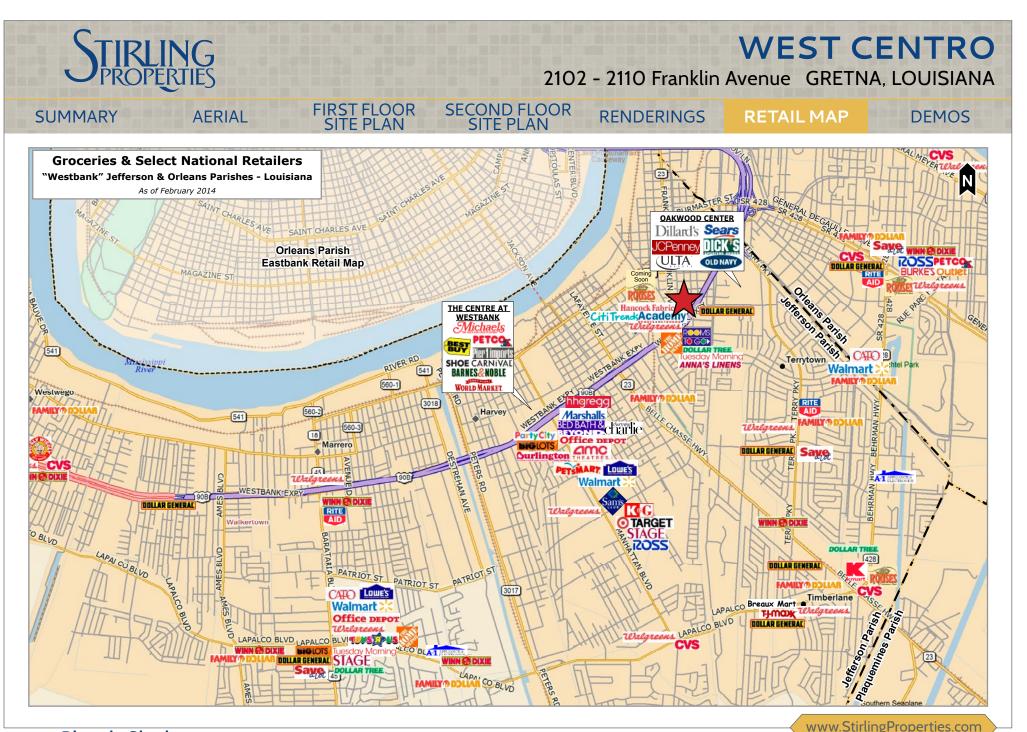

Previously known as the Hancock Shopping Center, the new West Centro is planned for a major redevelopment that will include extensive exterior improvements and the potential addition of a second story. Based in the retail center of Gretna, West Centro is located just a few feet from the Westbank Expressway and just a few miles from the Crescent City Connection, the main corridor into the center of the City of New Orleans. Nearby landmarks include Oakwood Mall (JCPenney, Dick's Sporting Goods, Sears, Dillard's), Academy Sports + Outdoors, Home Depot, Rooms To Go Outlet, Rouses Supermarket (under construction) and many more! With spaces from 872 SF to 23,406 SF, West Centro can accommodate local, regional and national tenants.