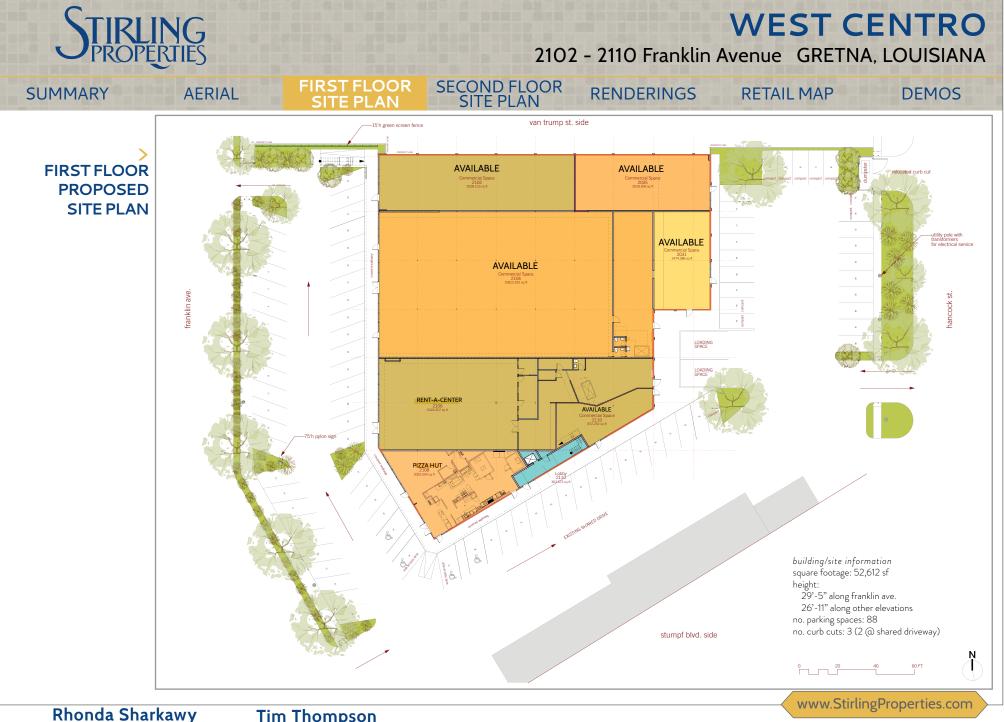

Previously known as the Hancock Shopping Center, the new West Centro is planned for a major redevelopment that will include extensive exterior improvements and the potential addition of a second story. Based in the retail center of Gretna, West Centro is located just a few feet from the Westbank Expressway and just a few miles from the Crescent City Connection, the main corridor into the center of the City of New Orleans. Nearby landmarks include Oakwood Mall (JCPenney, Dick's Sporting Goods, Sears, Dillard's), Academy Sports + Outdoors, Home Depot, Rooms To Go Outlet, Rouses Supermarket (under construction) and many more! With spaces from 872 SF to 23,406 SF, West Centro can accommodate local, regional and national tenants.