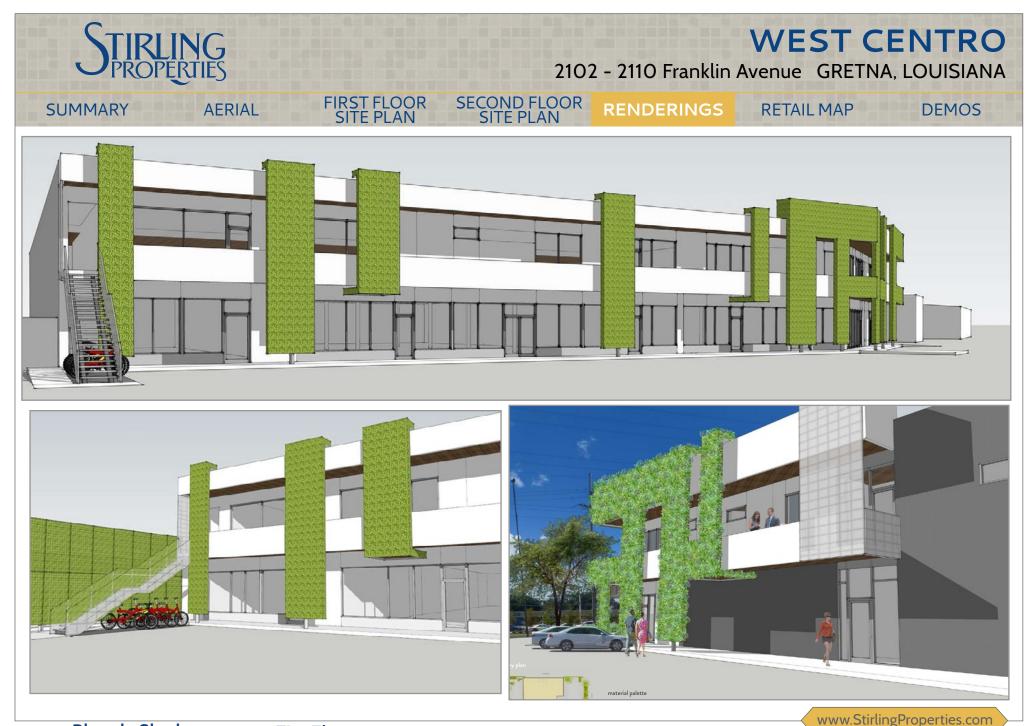

Previously known as the Hancock Shopping Center, the new West Centro is planned for a major redevelopment that will include extensive exterior improvements and the potential addition of a second story. Based in the retail center of Gretna, West Centro is located just a few feet from the Westbank Expressway and just a few miles from the Crescent City Connection, the main corridor into the center of the City of New Orleans. Nearby landmarks include Oakwood Mall (JCPenney, Dick's Sporting Goods, Sears, Dillard's), Academy Sports + Outdoors, Home Depot, Rooms To Go Outlet, Rouses Supermarket (under construction) and many more! With spaces from 872 SF to 23,406 SF, West Centro can accommodate local, regional and national tenants.

# Expressway at the busiest intersection in Gretna

- Pylon signage can be up to 100' allowing visibility from Westbank Expressway
- Site will be LEED certified
- Hurricane resistant construction
- Not in flood zone
- Eco-Friendly, Living BioWall (air filtration system)
- Regional promotional print and web marketing by Landlord