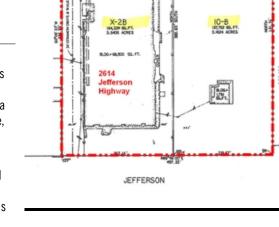

# **Former Jefferson Plaza Shopping Center** 2614 Jefferson Highway, Jefferson, LA 70121

Listing ID: Status: Property Type: Retail-Commercial Type: Sale Price: Unit Price: Size: Sale Terms:

2045303 Active Retail-Commercial For Sale Mixed Use, Post Office \$6,500,000 \$43.47 Per SF 149,512 SF Cash to Seller

The family has recently agreed to allow me to sell off sizeable portions ,or a pad site, of the land at \$50.00 p.s.f. Recently, CVS, Walgeeens snd Popeye's have acquired smaller parcels of land in the immediate area and paid

#### QR Code

Scan this image with your mobile device:

between \$40 - \$50.00 p.s.f. So, the family is open to ideas and offers where previously only the entire parcel could be acquired.

349.889 SF

\$6,500,000

### Land Related

| Zoning Description:  | C2    | Soil Type:      | Mixed                                     |
|----------------------|-------|-----------------|-------------------------------------------|
| Lot Frontage (Feet): | 585   | Easements:      | Electric Lines, Ingress/Egress, Utilities |
| Lot Depth:           | 585   | Land Ownership: | fee simple interest. the land is owned    |
| Topography:          | Level |                 |                                           |