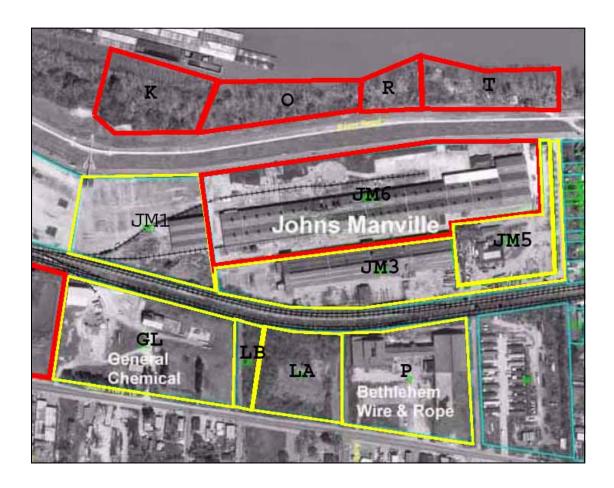

#### **Site Characteristics:**

Location: 6025 River Road (La. Hwy. 18), Marrero; Generally bounded by the Missis-

sippi River and River Road, Marrero Road, the Union Pacific Railroad and

Klein Lane. The site is located in unincorporated Jefferson Parish.

Size: 28.99 acres (includes batture)

Owner: Johns Manville Sales Corp.

Zoning: M-2, Industrial District

Access: Roadway access to Westbank Expressway via local streets. Rail access pro-

vided by Union Pacific.

Adjacent land uses: Primarily industrial uses and buildings; residential dwellings located along Mar-

rero Road

### Parcel information:

| Lot No. | Subdivision Name                                    | Acreage                     | Frontage                                                                  | Status                                                                                        |
|---------|-----------------------------------------------------|-----------------------------|---------------------------------------------------------------------------|-----------------------------------------------------------------------------------------------|
| JM6     | Southeast District                                  | 15.84                       | 1,685.50 ft. on<br>River Rd.                                              | Small portion of<br>bldg is leased to<br>Hayes Dockside.<br>Property is for sale<br>or lease. |
| K       | Ames Farm Land<br>Co., Industrial Har-<br>bor Sites | 3.00                        | +/- 503 ft. on Mississippi River                                          | Batture; for sale                                                                             |
| 0       | Ames Farm Land<br>Co., Industrial Har-<br>bor Sites | 4.00                        | +/- 713 ft. on Mississippi River                                          | Batture; for sale                                                                             |
| R       | Ames Farm Land<br>Co., Industrial Har-<br>bor Sites | 2.00                        | +/- 395 ft. on Mississippi River                                          | Batture; for sale                                                                             |
| Т       | Ames Farm Land<br>Co., Industrial Har-<br>bor Sites | 4.15                        | +/- 643 ft. on Mississippi River                                          | Batture; for sale                                                                             |
| Totals  |                                                     | 28.99 acres total site area | • +/- 2,254 ft. on<br>Mississippi River<br>• 1,685.50 ft. on<br>River Rd. |                                                                                               |