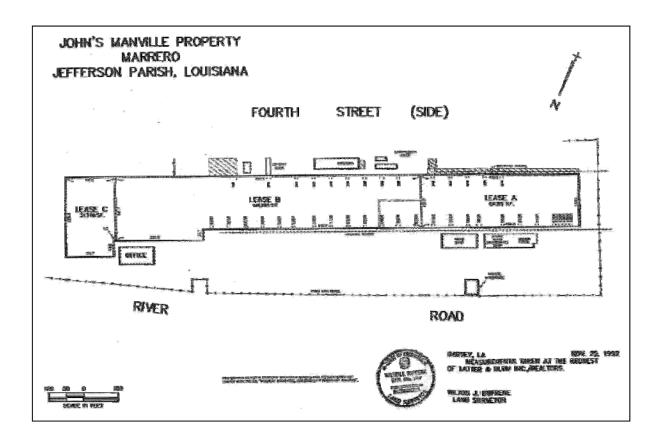

# Site: Johns Manville (cont'd)

**Building Information:** 

| Building<br>Features | Office        | Warehouse                                                                                                                                                         |                                                                                                                                                                |                                         |                 |  |
|----------------------|---------------|-------------------------------------------------------------------------------------------------------------------------------------------------------------------|----------------------------------------------------------------------------------------------------------------------------------------------------------------|-----------------------------------------|-----------------|--|
|                      |               | Section A                                                                                                                                                         | Section B                                                                                                                                                      | Section C                               | Total           |  |
| Square feet          | 5,030 sq. ft. | 69,310 sq. ft.                                                                                                                                                    | 143,770 sq. ft.                                                                                                                                                | 31,770 sq. ft.                          | 244,850 sq. ft. |  |
| Eave height          | 9 ft.         | 15 ft.                                                                                                                                                            | 15 ft.                                                                                                                                                         | 15 ft.                                  |                 |  |
| Loading areas        |               | <ul> <li>6 dock height doors on front face of bldg (formerly rail doors)</li> <li>1 drive-in ramp on end of bldg</li> <li>2 rail doors in rear of bldg</li> </ul> | Covered dock height loading apron in rear of bldg can accommodate 2 trucks     1 covered dock in front of bldg     4 narrow dock height doors in front of bldg | • 2 dock height doors on<br>end of bldg |                 |  |