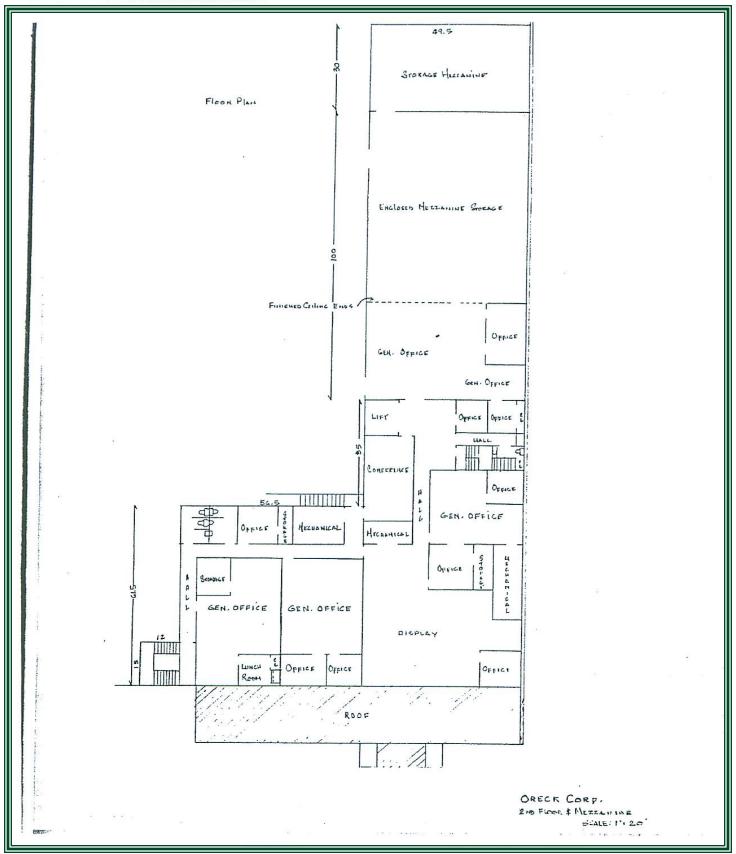

## Floor Plan (2nd Floor Office Space & Mezza-

#### **Square Footage Available**

• Warehouse 64,140 sf

• Office 1st Floor 13,835 sf

2nd Floor <u>14,900 sf</u>

• TOTAL 92,875 sf