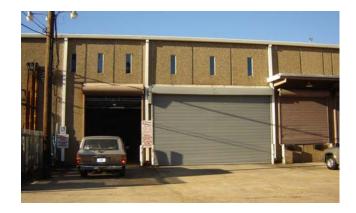

-554-0521 Fax: 54-832-8014

E-mail: randall@igreal.com



### **Available For Lease**

**Oreck Building** 

#### Site Improvements

- Property is improved with an office/warehouse building with stone masonry and steel construction.
- Surface parking
- · Improvements well maintained

#### Additional Information

- 16 air handlers
- 19 condensers
- Boiler
- 4 unit heaters
- Building age: 36 years
- Flood Zone: C
- Generators on site
- Zoning: M-2; Industrial District
- Electric service by Entergy

Rental Rate: \$3.95 psf NNN

Randall Walker, SIOR Office: 504--8011

Cell: 504-554-0521 Fax: 54-832-8014

E-mail: randall@igreal.com



### Site Plan





## Floor Plan (1st Floor Office Space)





## Floor Plan (2nd Floor Office Space & Mezza-





## Photographs















## Photographs