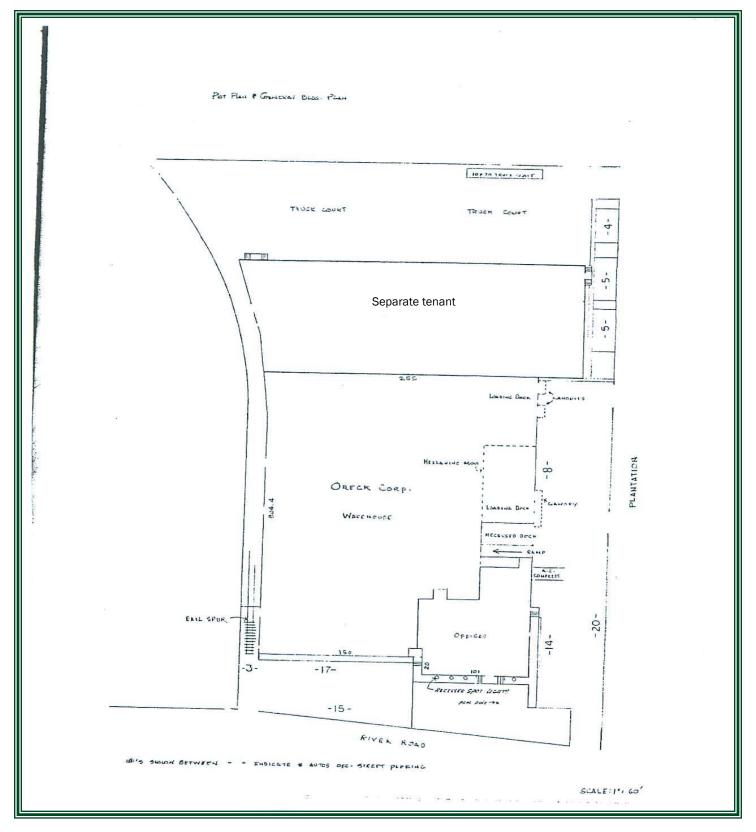

### Site Plan

#### **Property Description**

- Property fronts River Road and Plantation Road in Elmwood Business Park
- Site is improved with a one-story warehouse building with mezzanine office space
- Seven (7) total loading areas consisting of 5 truck wells, 1 loading ramp and 1 covered loading dock area

#### Site

- Measures 251'2" x 300'7"
- 4.5 acre total site
- Fronts River Road and Plantation Road