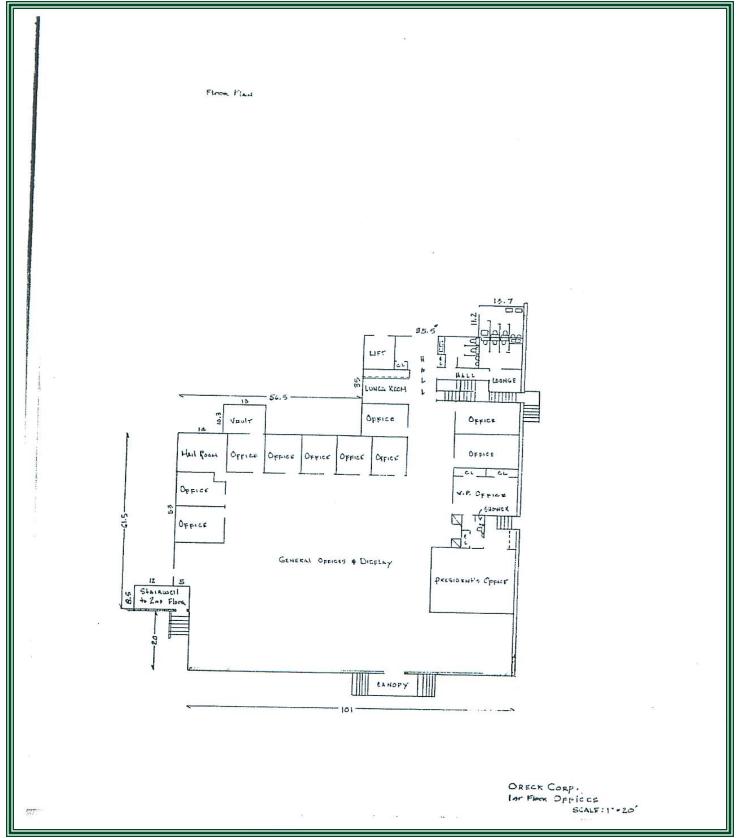

## Floor Plan (1st Floor Office Space)

#### **Square Footage Available**

• Warehouse 64,140 sf

• Office 1st Floor 13,835 sf

2nd Floor <u>14,900 sf</u>

• TOTAL 92,875 sf