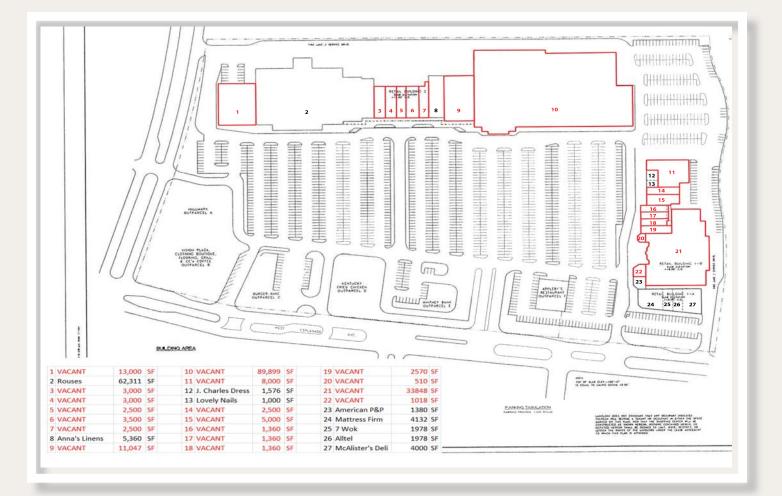

|             | 1,360 - 89,899 SQUARE FEET     |
|-------------|--------------------------------|
| ÷ 5122      |                                |
| ÷           | 100,946 CONTIGUOUS SQUARE FEET |
|             | SEE AGENT                      |
| O AVAILABLE | IMMEDIATELY                    |
| O TRAFFIC   | 26,800 VPD (W ESPLANADE)       |
|             | 22,850 VPD (WILLIAMS BLVD)     |
| :           |                                |

BEAU BARKERDING JOHN MOSS

P. 504.527.0882 F. 504.527.5119 BEAU@RETAILSPECIALISTS.COM JOHN@RETAILSPECIALISTS.COM

- Prime retail opportunity on West Esplanade in Kenner.
- Excellent visibility, signage, and parking available.
- Pavilion at Esplanade is across the street from the Eaplanade Mall. Anchor tenants at the Esplanade Mall include Target, Macy's, Dillard's, and Best Buy.
- Co-tenants include: Rouses Supermarket, Anna's Linens, McAlister's Deli, and Mattress Firm.