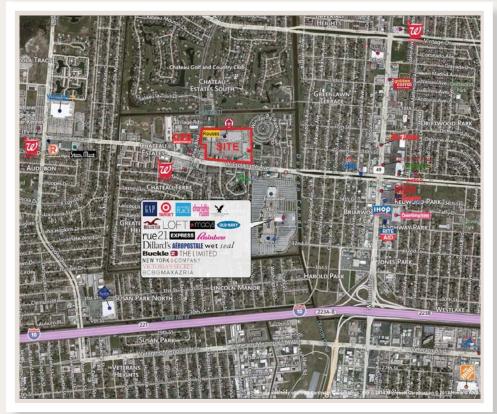

## <sup>☉</sup> 2010 CENSUS DEMOGRAPHICS

| Distance | Population | Average HH Income |
|----------|------------|-------------------|
| 1 MILE   | 17,630     | \$68,417          |
| 3 MILES  | 87,736     | \$70,188          |
| 5 MILES  | 152,937    | \$69,097          |

BEAU BARKERDING JOHN MOSS

P. 504.527.0882 F. 504.527.5119 BEAU@RETAILSPECIALISTS.COM JOHN@RETAILSPECIALISTS.COM

- Prime retail opportunity on West Esplanade in Kenner.
- Excellent visibility, signage, and parking available.
- Pavilion at Esplanade is across the street from the Eaplanade Mall. Anchor tenants at the Esplanade Mall include Target, Macy's, Dillard's, and Best Buy.
- Co-tenants include: Rouses Supermarket, Anna's Linens, McAlister's Deli, and Mattress Firm.