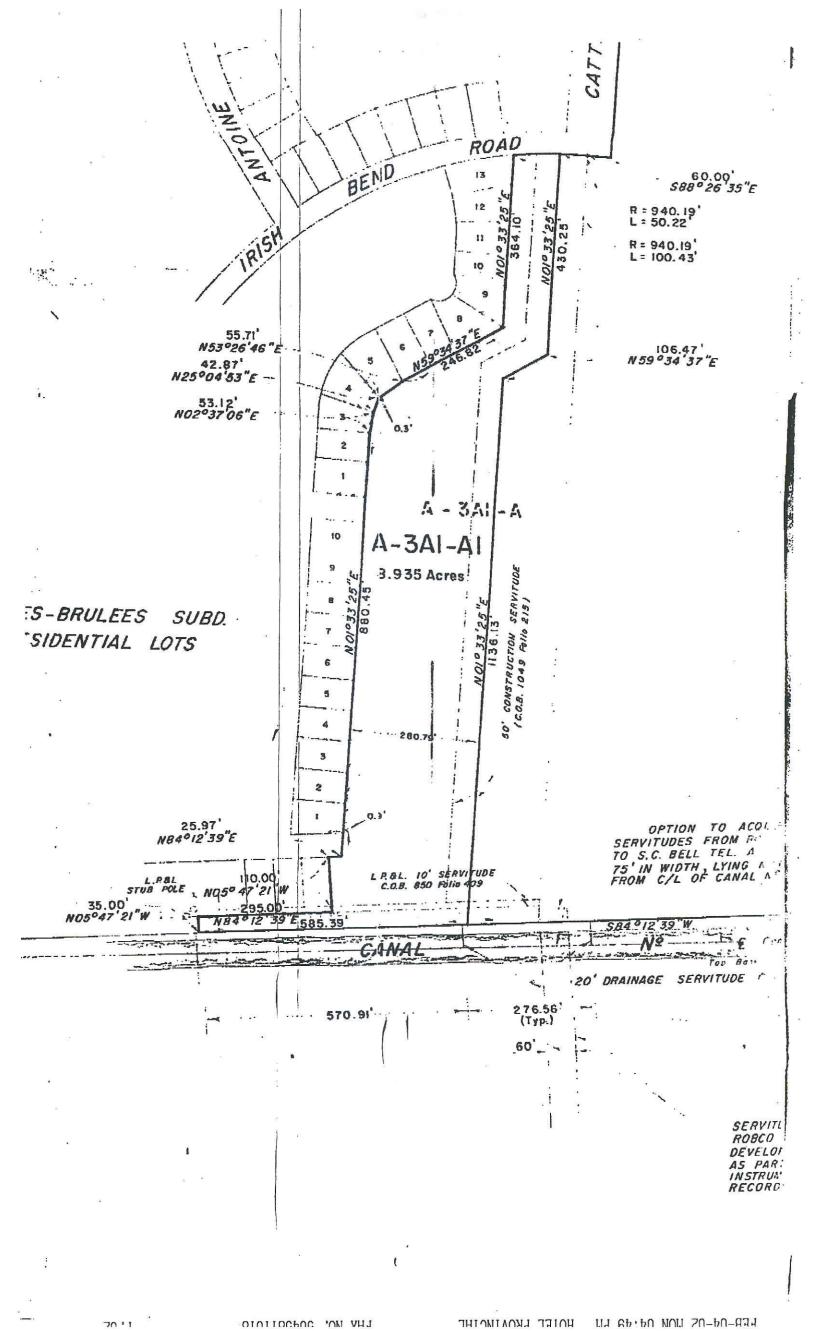

## Former General Cinema 9-Screen Theatre on 8.935 acres, to be sold all or part Kenner, Louisiana

| Location:                     | The property is located on the Ring Road of The Esplanade Mall.                                                                                          |
|-------------------------------|----------------------------------------------------------------------------------------------------------------------------------------------------------|
| Prices:                       | \$2,500,000.00 (8.935 acres)<br>\$1,125,000.00 (3.117 acres)<br>\$1,015,000.00 (2.746 acres)<br>\$775,000.00 (1.979 acres)<br>\$425,000.00 (1.093 acres) |
| <u>Property Description</u> : | This site is improved with a 39,361 square foot, 9-screen theatre building with a total of 828 parking spaces.                                           |
| <u>Site Area</u> :            | <ul><li>8.935 acres or sold in the following parcels:</li><li>3.117 acres</li><li>2.746 acres</li><li>1.979 acres</li><li>1.093 acres</li></ul>          |

| Zoning:           | Land use plan. Any proposed development on this site<br>is subject to approval of the Kenner Planning<br>Commission and City Council.                                                                                                                                                                                                    |
|-------------------|------------------------------------------------------------------------------------------------------------------------------------------------------------------------------------------------------------------------------------------------------------------------------------------------------------------------------------------|
| <u>Comments</u> : | The owner may consider subdividing the property into<br>up to four (4) parcels as long as the owners feel that they<br>can sell at least two (2) of the four (4) parcels. The<br>property enjoys a perpetual servitude of passage over<br>and across the Esplanade Mall and over the Ring Road.<br>Some uses are restricted by the Mall. |