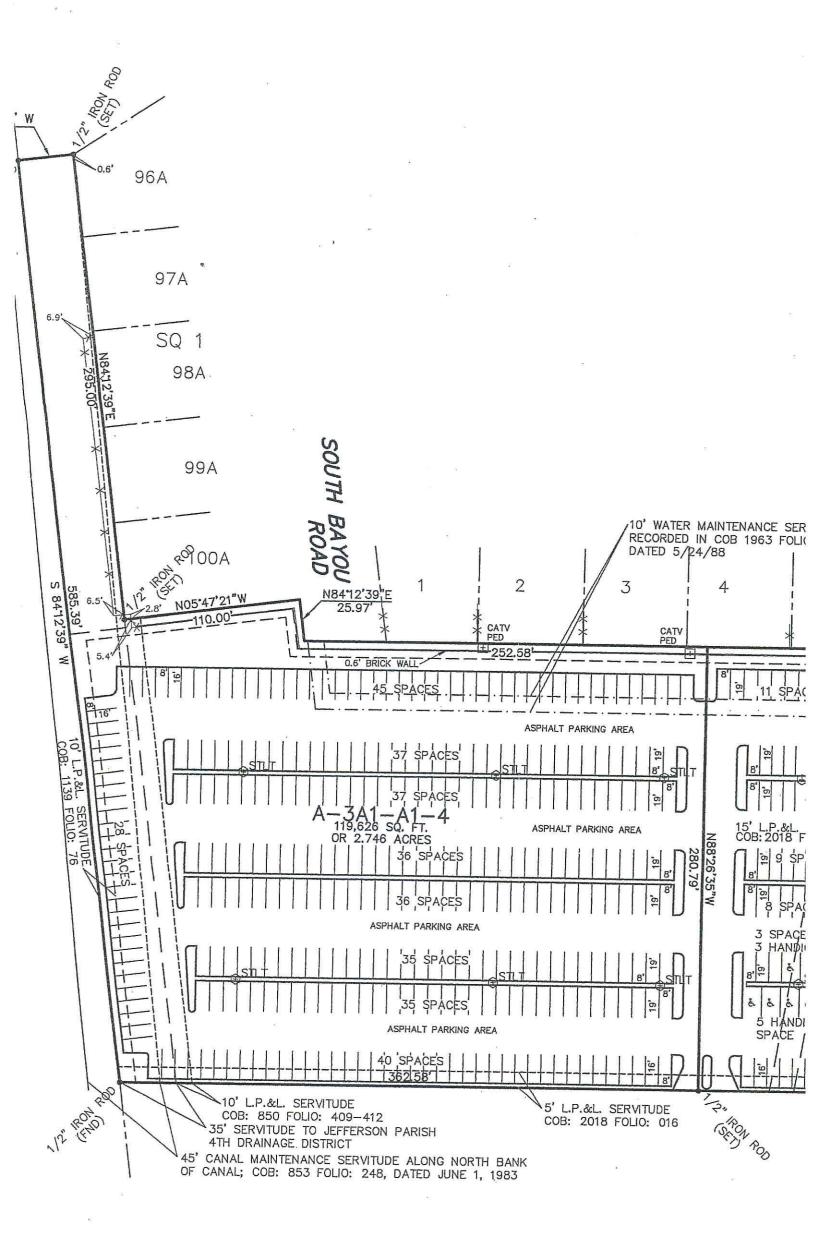

## Former General Cinema 9-Screen Theatre on 8.935 acres, to be sold all or part Kenner, Louisiana

| Location:                     | The property is located on the Ring Road of The Esplanade Mall.                                                                                          |
|-------------------------------|----------------------------------------------------------------------------------------------------------------------------------------------------------|
| Prices:                       | \$2,500,000.00 (8.935 acres)<br>\$1,125,000.00 (3.117 acres)<br>\$1,015,000.00 (2.746 acres)<br>\$775,000.00 (1.979 acres)<br>\$425,000.00 (1.093 acres) |
| <u>Property Description</u> : | This site is improved with a 39,361 square foot, 9-screen theatre building with a total of 828 parking spaces.                                           |
| <u>Site Area</u> :            | <ul><li>8.935 acres or sold in the following parcels:</li><li>3.117 acres</li><li>2.746 acres</li><li>1.979 acres</li><li>1.093 acres</li></ul>          |

| Zoning:           | Land use plan. Any proposed development on this site<br>is subject to approval of the Kenner Planning<br>Commission and City Council.                                                                                                                                                                                                    |
|-------------------|------------------------------------------------------------------------------------------------------------------------------------------------------------------------------------------------------------------------------------------------------------------------------------------------------------------------------------------|
| <u>Comments</u> : | The owner may consider subdividing the property into<br>up to four (4) parcels as long as the owners feel that they<br>can sell at least two (2) of the four (4) parcels. The<br>property enjoys a perpetual servitude of passage over<br>and across the Esplanade Mall and over the Ring Road.<br>Some uses are restricted by the Mall. |