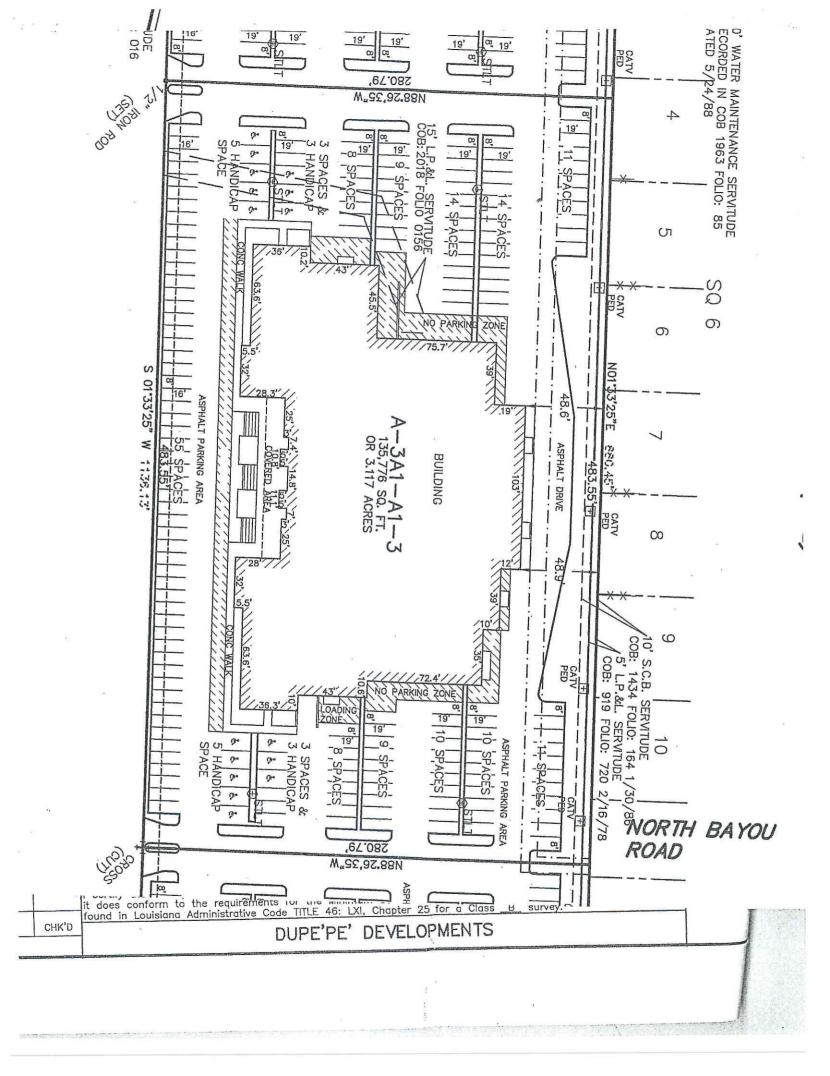

## Former General Cinema 9-Screen Theatre on 8.935 acres, to be sold all or part Kenner, Louisiana

| Location:                     | The property is located on the Ring Road of The Esplanade Mall.                                                                                          |
|-------------------------------|----------------------------------------------------------------------------------------------------------------------------------------------------------|
| Prices:                       | \$2,500,000.00 (8.935 acres)<br>\$1,125,000.00 (3.117 acres)<br>\$1,015,000.00 (2.746 acres)<br>\$775,000.00 (1.979 acres)<br>\$425,000.00 (1.093 acres) |
| <u>Property Description</u> : | This site is improved with a 39,361 square foot, 9-screen theatre building with a total of 828 parking spaces.                                           |
| <u>Site Area</u> :            | <ul><li>8.935 acres or sold in the following parcels:</li><li>3.117 acres</li><li>2.746 acres</li><li>1.979 acres</li><li>1.093 acres</li></ul>          |

| Zoning:           | Land use plan. Any proposed development on this site<br>is subject to approval of the Kenner Planning<br>Commission and City Council.                                                                                                                                                                                                    |
|-------------------|------------------------------------------------------------------------------------------------------------------------------------------------------------------------------------------------------------------------------------------------------------------------------------------------------------------------------------------|
| <u>Comments</u> : | The owner may consider subdividing the property into<br>up to four (4) parcels as long as the owners feel that they<br>can sell at least two (2) of the four (4) parcels. The<br>property enjoys a perpetual servitude of passage over<br>and across the Esplanade Mall and over the Ring Road.<br>Some uses are restricted by the Mall. |