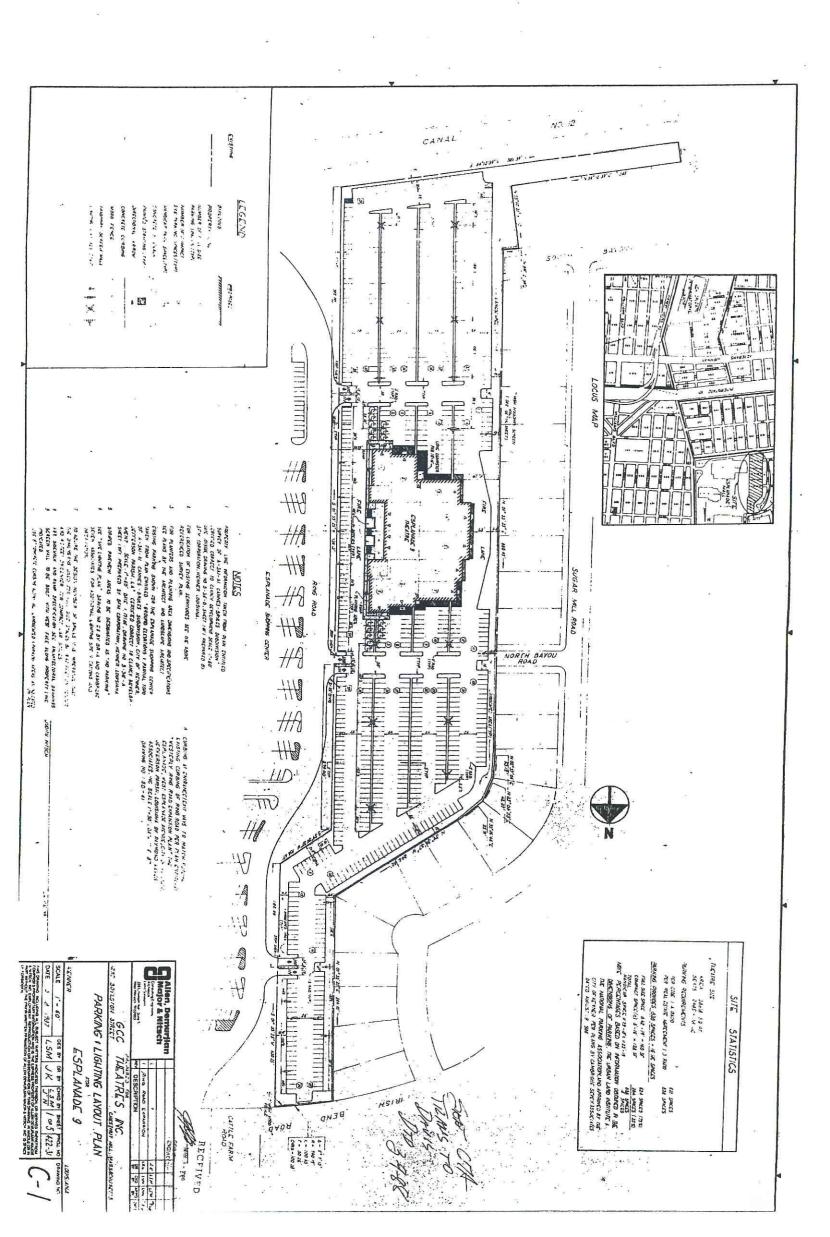

## Former General Cinema 9-Screen Theatre on 8.935 acres, to be sold all or part Kenner, Louisiana

| Location:                     | The property is located on the Ring Road of The Esplanade Mall.                                                                                          |
|-------------------------------|----------------------------------------------------------------------------------------------------------------------------------------------------------|
| Prices:                       | \$2,500,000.00 (8.935 acres)<br>\$1,125,000.00 (3.117 acres)<br>\$1,015,000.00 (2.746 acres)<br>\$775,000.00 (1.979 acres)<br>\$425,000.00 (1.093 acres) |
| <u>Property Description</u> : | This site is improved with a 39,361 square foot, 9-screen theatre building with a total of 828 parking spaces.                                           |
| <u>Site Area</u> :            | <ul><li>8.935 acres or sold in the following parcels:</li><li>3.117 acres</li><li>2.746 acres</li><li>1.979 acres</li><li>1.093 acres</li></ul>          |

| Zoning:           | Land use plan. Any proposed development on this site<br>is subject to approval of the Kenner Planning<br>Commission and City Council.                                                                                                                                                                                                    |
|-------------------|------------------------------------------------------------------------------------------------------------------------------------------------------------------------------------------------------------------------------------------------------------------------------------------------------------------------------------------|
| <u>Comments</u> : | The owner may consider subdividing the property into<br>up to four (4) parcels as long as the owners feel that they<br>can sell at least two (2) of the four (4) parcels. The<br>property enjoys a perpetual servitude of passage over<br>and across the Esplanade Mall and over the Ring Road.<br>Some uses are restricted by the Mall. |