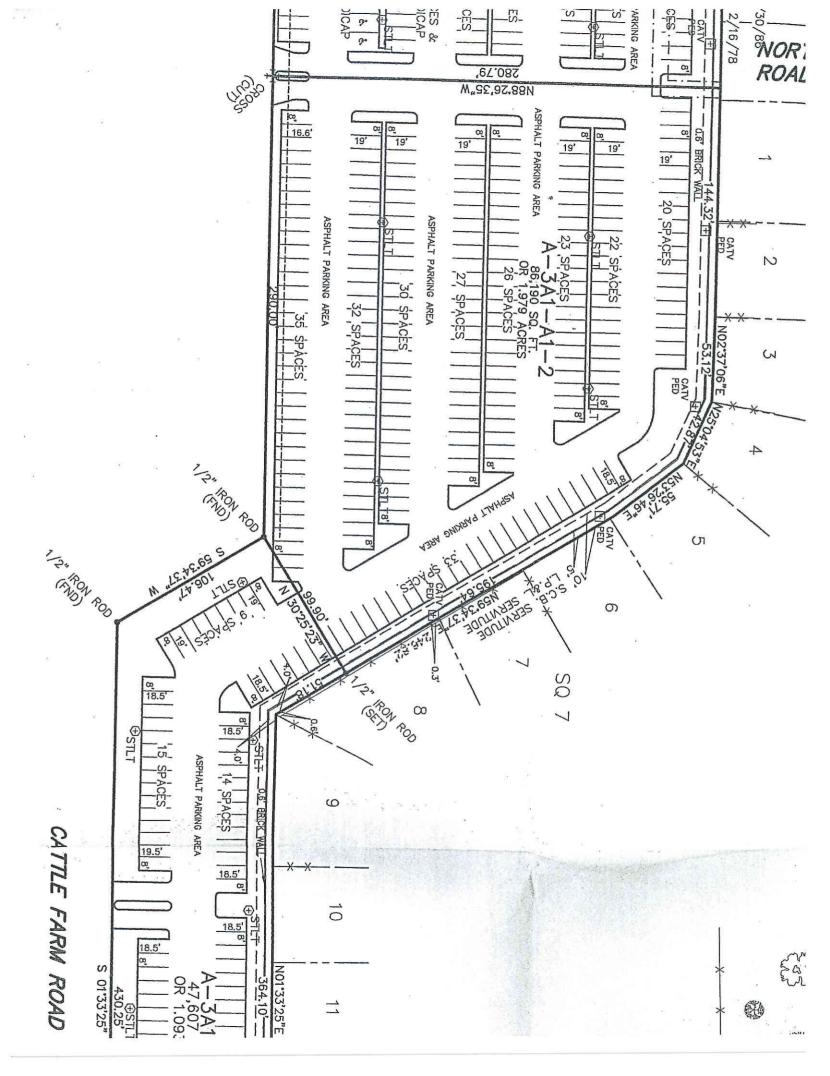

## Former General Cinema 9-Screen Theatre on 8.935 acres, to be sold all or part Kenner, Louisiana

| Location:                     | The property is located on the Ring Road of The Esplanade Mall.                                                                                          |
|-------------------------------|----------------------------------------------------------------------------------------------------------------------------------------------------------|
| Prices:                       | \$2,500,000.00 (8.935 acres)<br>\$1,125,000.00 (3.117 acres)<br>\$1,015,000.00 (2.746 acres)<br>\$775,000.00 (1.979 acres)<br>\$425,000.00 (1.093 acres) |
| <u>Property Description</u> : | This site is improved with a 39,361 square foot, 9-screen theatre building with a total of 828 parking spaces.                                           |
| <u>Site Area</u> :            | <ul><li>8.935 acres or sold in the following parcels:</li><li>3.117 acres</li><li>2.746 acres</li><li>1.979 acres</li><li>1.093 acres</li></ul>          |

| Zoning:           | Land use plan. Any proposed development on this site<br>is subject to approval of the Kenner Planning<br>Commission and City Council.                                                                                                                                                                                                    |
|-------------------|------------------------------------------------------------------------------------------------------------------------------------------------------------------------------------------------------------------------------------------------------------------------------------------------------------------------------------------|
| <u>Comments</u> : | The owner may consider subdividing the property into<br>up to four (4) parcels as long as the owners feel that they<br>can sell at least two (2) of the four (4) parcels. The<br>property enjoys a perpetual servitude of passage over<br>and across the Esplanade Mall and over the Ring Road.<br>Some uses are restricted by the Mall. |