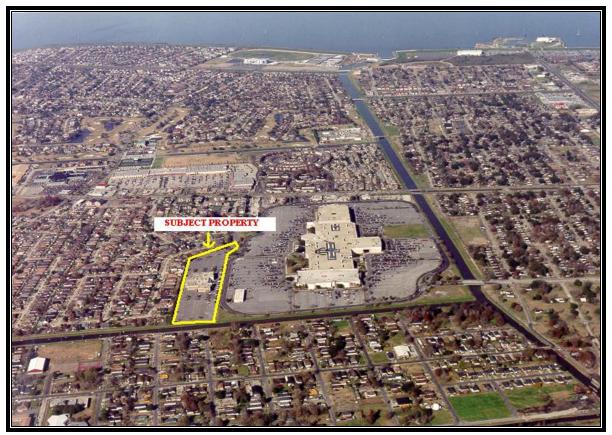

## Former General Cinema 9-Screen Theatre on 8.935 acres, to be sold all or part Kenner, Louisiana

| Location:                     | The property is located on the Ring Road of The Esplanade Mall.                                                                                          |
|-------------------------------|----------------------------------------------------------------------------------------------------------------------------------------------------------|
| Prices:                       | \$2,500,000.00 (8.935 acres)<br>\$1,125,000.00 (3.117 acres)<br>\$1,015,000.00 (2.746 acres)<br>\$775,000.00 (1.979 acres)<br>\$425,000.00 (1.093 acres) |
| <u>Property Description</u> : | This site is improved with a 39,361 square foot, 9-screen theatre building with a total of 828 parking spaces.                                           |
| <u>Site Area</u> :            | <ul><li>8.935 acres or sold in the following parcels:</li><li>3.117 acres</li><li>2.746 acres</li><li>1.979 acres</li><li>1.093 acres</li></ul>          |

| Zoning:           | Land use plan. Any proposed development on this site<br>is subject to approval of the Kenner Planning<br>Commission and City Council.                                                                                                                                                                                                    |
|-------------------|------------------------------------------------------------------------------------------------------------------------------------------------------------------------------------------------------------------------------------------------------------------------------------------------------------------------------------------|
| <u>Comments</u> : | The owner may consider subdividing the property into<br>up to four (4) parcels as long as the owners feel that they<br>can sell at least two (2) of the four (4) parcels. The<br>property enjoys a perpetual servitude of passage over<br>and across the Esplanade Mall and over the Ring Road.<br>Some uses are restricted by the Mall. |