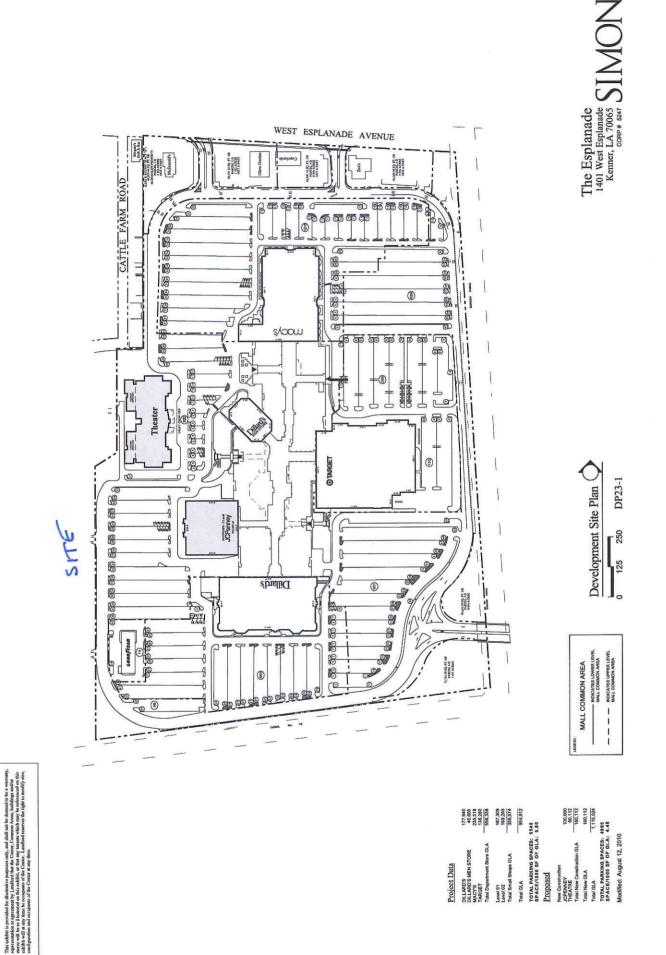

## Former General Cinema 9-Screen Theatre on 8.935 acres, to be sold all or part Kenner, Louisiana

| Location:                     | The property is located on the Ring Road of The Esplanade Mall.                                                                                          |
|-------------------------------|----------------------------------------------------------------------------------------------------------------------------------------------------------|
| Prices:                       | \$2,500,000.00 (8.935 acres)<br>\$1,125,000.00 (3.117 acres)<br>\$1,015,000.00 (2.746 acres)<br>\$775,000.00 (1.979 acres)<br>\$425,000.00 (1.093 acres) |
| <u>Property Description</u> : | This site is improved with a 39,361 square foot, 9-screen theatre building with a total of 828 parking spaces.                                           |
| <u>Site Area</u> :            | <ul><li>8.935 acres or sold in the following parcels:</li><li>3.117 acres</li><li>2.746 acres</li><li>1.979 acres</li><li>1.093 acres</li></ul>          |

| Zoning:           | Land use plan. Any proposed development on this site<br>is subject to approval of the Kenner Planning<br>Commission and City Council.                                                                                                                                                                                                    |
|-------------------|------------------------------------------------------------------------------------------------------------------------------------------------------------------------------------------------------------------------------------------------------------------------------------------------------------------------------------------|
| <u>Comments</u> : | The owner may consider subdividing the property into<br>up to four (4) parcels as long as the owners feel that they<br>can sell at least two (2) of the four (4) parcels. The<br>property enjoys a perpetual servitude of passage over<br>and across the Esplanade Mall and over the Ring Road.<br>Some uses are restricted by the Mall. |