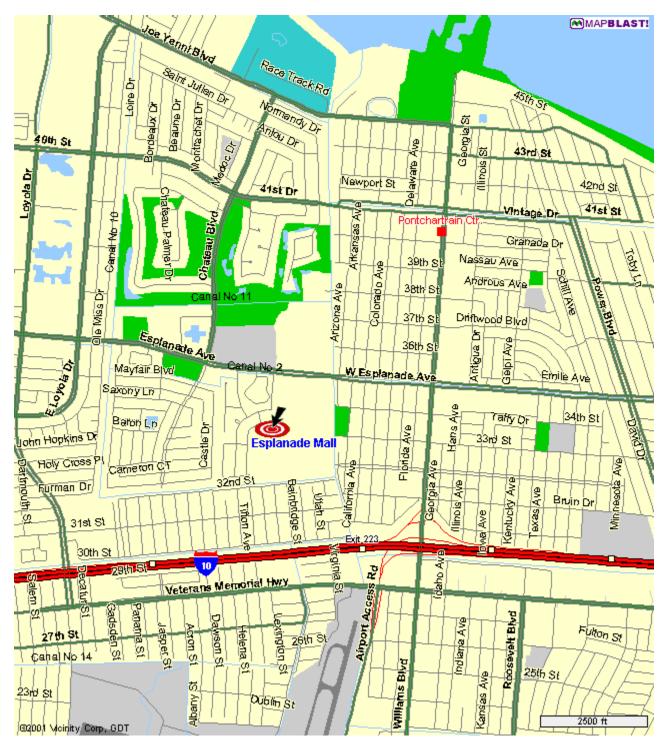

## Former General Cinema 9-Screen Theatre on 8.935 acres, to be sold all or part Kenner, Louisiana

| Location:                     | The property is located on the Ring Road of The Esplanade Mall.                                                                                          |
|-------------------------------|----------------------------------------------------------------------------------------------------------------------------------------------------------|
| Prices:                       | \$2,500,000.00 (8.935 acres)<br>\$1,125,000.00 (3.117 acres)<br>\$1,015,000.00 (2.746 acres)<br>\$775,000.00 (1.979 acres)<br>\$425,000.00 (1.093 acres) |
| <u>Property Description</u> : | This site is improved with a 39,361 square foot, 9-screen theatre building with a total of 828 parking spaces.                                           |
| <u>Site Area</u> :            | <ul><li>8.935 acres or sold in the following parcels:</li><li>3.117 acres</li><li>2.746 acres</li><li>1.979 acres</li><li>1.093 acres</li></ul>          |

| Zoning:           | Land use plan. Any proposed development on this site<br>is subject to approval of the Kenner Planning<br>Commission and City Council.                                                                                                                                                                                                    |
|-------------------|------------------------------------------------------------------------------------------------------------------------------------------------------------------------------------------------------------------------------------------------------------------------------------------------------------------------------------------|
| <u>Comments</u> : | The owner may consider subdividing the property into<br>up to four (4) parcels as long as the owners feel that they<br>can sell at least two (2) of the four (4) parcels. The<br>property enjoys a perpetual servitude of passage over<br>and across the Esplanade Mall and over the Ring Road.<br>Some uses are restricted by the Mall. |