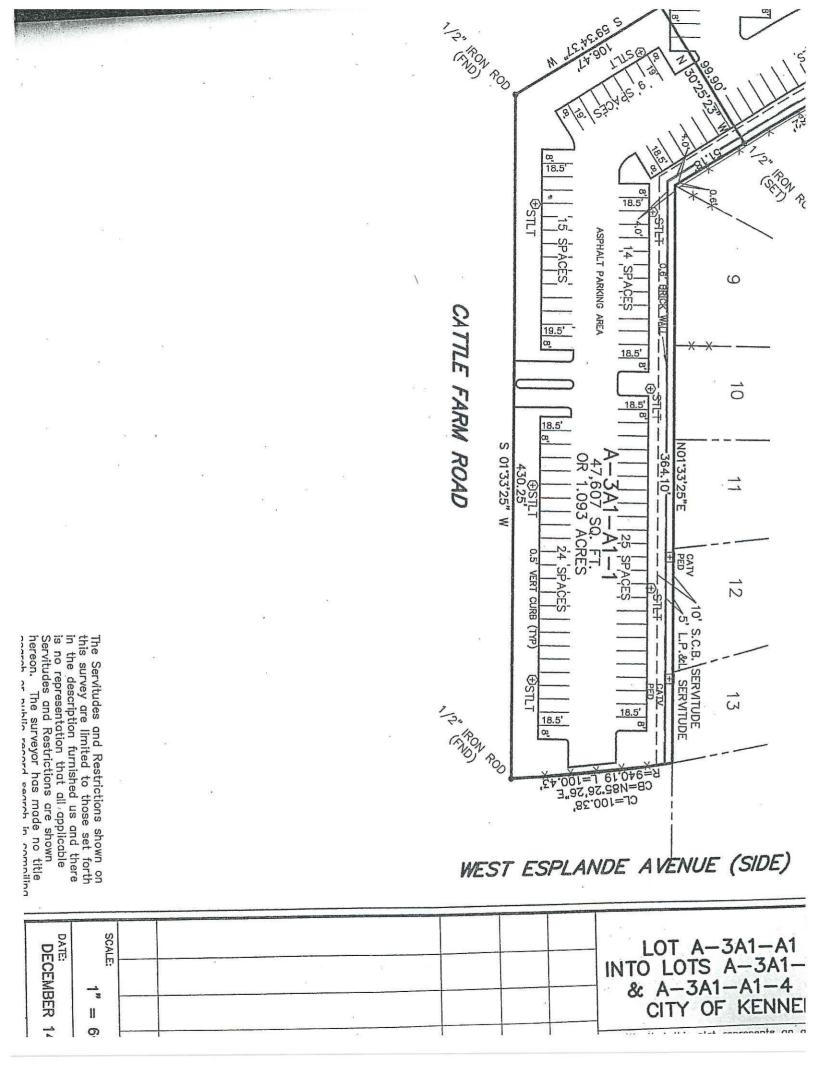

## Former General Cinema 9-Screen Theatre on 8.935 acres, to be sold all or part Kenner, Louisiana

| Location:                     | The property is located on the Ring Road of The Esplanade Mall.                                                                                          |
|-------------------------------|----------------------------------------------------------------------------------------------------------------------------------------------------------|
| Prices:                       | \$2,500,000.00 (8.935 acres)<br>\$1,125,000.00 (3.117 acres)<br>\$1,015,000.00 (2.746 acres)<br>\$775,000.00 (1.979 acres)<br>\$425,000.00 (1.093 acres) |
| <u>Property Description</u> : | This site is improved with a 39,361 square foot, 9-screen theatre building with a total of 828 parking spaces.                                           |
| <u>Site Area</u> :            | <ul><li>8.935 acres or sold in the following parcels:</li><li>3.117 acres</li><li>2.746 acres</li><li>1.979 acres</li><li>1.093 acres</li></ul>          |

| Zoning:           | Land use plan. Any proposed development on this site<br>is subject to approval of the Kenner Planning<br>Commission and City Council.                                                                                                                                                                                                    |
|-------------------|------------------------------------------------------------------------------------------------------------------------------------------------------------------------------------------------------------------------------------------------------------------------------------------------------------------------------------------|
| <u>Comments</u> : | The owner may consider subdividing the property into<br>up to four (4) parcels as long as the owners feel that they<br>can sell at least two (2) of the four (4) parcels. The<br>property enjoys a perpetual servitude of passage over<br>and across the Esplanade Mall and over the Ring Road.<br>Some uses are restricted by the Mall. |