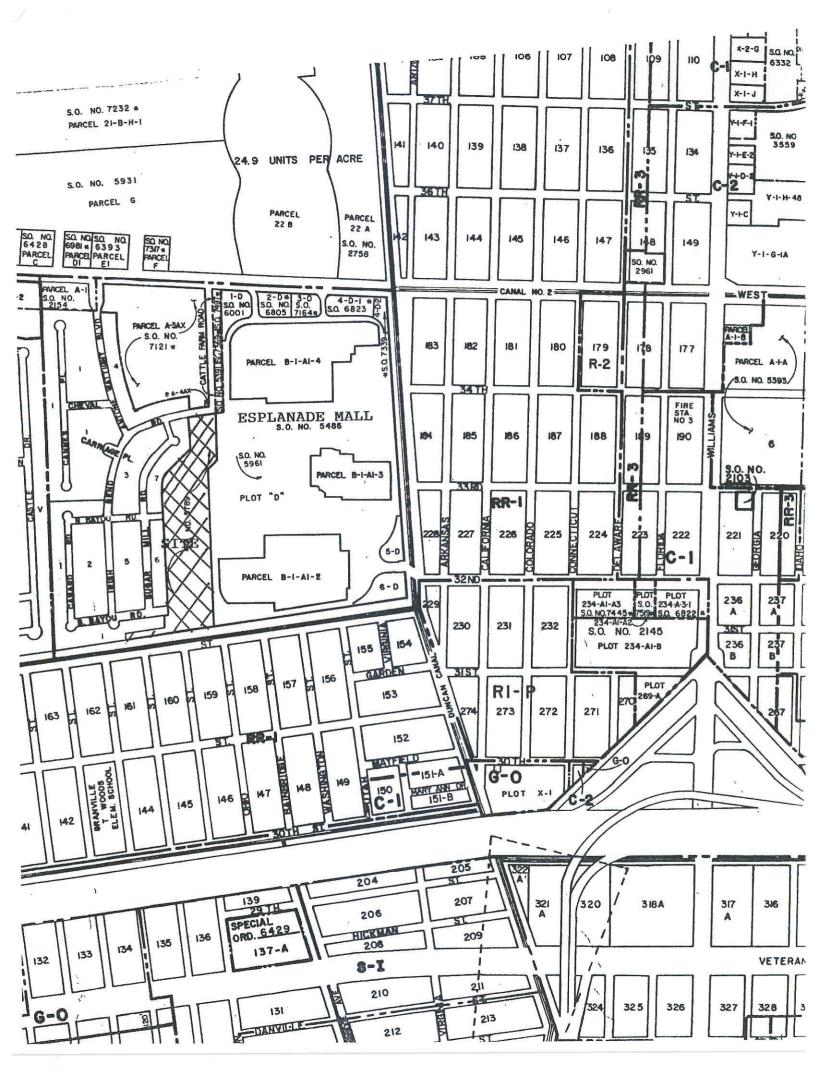

## Former General Cinema 9-Screen Theatre on 8.935 acres, to be sold all or part Kenner, Louisiana

| Location:                     | The property is located on the Ring Road of The Esplanade Mall.                                                                                          |
|-------------------------------|----------------------------------------------------------------------------------------------------------------------------------------------------------|
| Prices:                       | \$2,500,000.00 (8.935 acres)<br>\$1,125,000.00 (3.117 acres)<br>\$1,015,000.00 (2.746 acres)<br>\$775,000.00 (1.979 acres)<br>\$425,000.00 (1.093 acres) |
| <u>Property Description</u> : | This site is improved with a 39,361 square foot, 9-screen theatre building with a total of 828 parking spaces.                                           |
| <u>Site Area</u> :            | <ul><li>8.935 acres or sold in the following parcels:</li><li>3.117 acres</li><li>2.746 acres</li><li>1.979 acres</li><li>1.093 acres</li></ul>          |

| Zoning:           | Land use plan. Any proposed development on this site<br>is subject to approval of the Kenner Planning<br>Commission and City Council.                                                                                                                                                                                                    |
|-------------------|------------------------------------------------------------------------------------------------------------------------------------------------------------------------------------------------------------------------------------------------------------------------------------------------------------------------------------------|
| <u>Comments</u> : | The owner may consider subdividing the property into<br>up to four (4) parcels as long as the owners feel that they<br>can sell at least two (2) of the four (4) parcels. The<br>property enjoys a perpetual servitude of passage over<br>and across the Esplanade Mall and over the Ring Road.<br>Some uses are restricted by the Mall. |