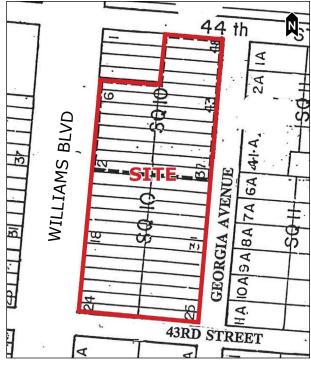

#### Land Size

3.22 Acres / 104,250 SF

\$69,396 (5 mile)

Located at Square 10, Lots 13-48, Highway Park Subdivision in Kenner, Louisiana, this land is zoned C-1 and is build-to-suit. It is within a half mile of the Treasure Chest Casino, the Pontchartrain Convention Center and a Winn-Dixie.