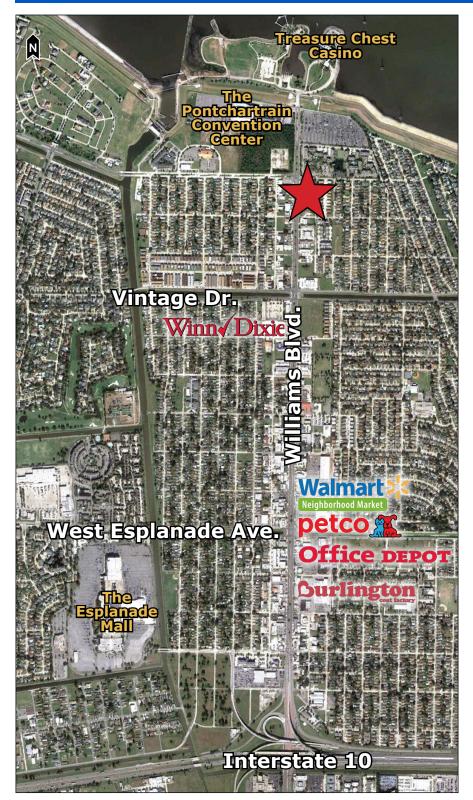

\$69,396 (5 mile)

Located at Square 10, Lots 13-48, Highway Park Subdivision in Kenner, Louisiana, this land is zoned C-1 and is build-to-suit. It is within a half mile of the Treasure Chest Casino, the Pontchartrain Convention Center and a Winn-Dixie.