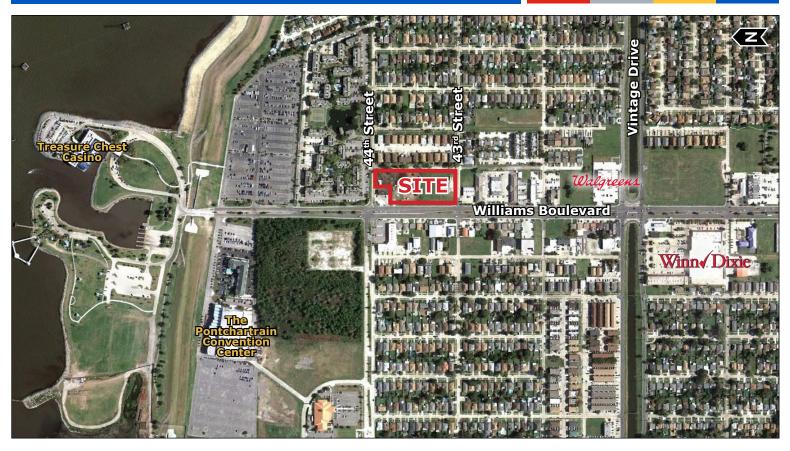

#### Location

NEC of Williams Boulevard and 43rd Street

\$69,396 (5 mile)

Located at Square 10, Lots 13-48, Highway Park Subdivision in Kenner, Louisiana, this land is zoned C-1 and is build-to-suit. It is within a half mile of the Treasure Chest Casino, the Pontchartrain Convention Center and a Winn-Dixie.