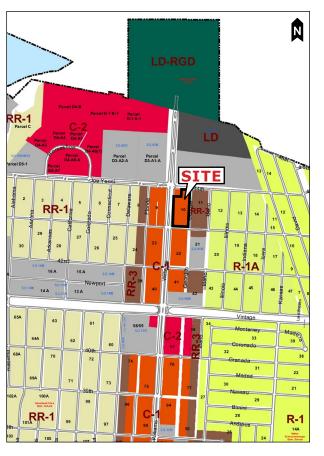

vard and 43rd Street

#### Land Size

3.22 Acres / 104,250 SF

#### **Price**

See Agent

### Traffic Count (ADT 2013)

On Williams Boulevard, from West Esplanade Avenue to Joe Yenni Avenue: 20,957

## Zoning

C-1

### 2015 Demographics

Population:

16,040 (1 mile)

89,169 (3 mile)

163,438 (5 mile)

Average HH Income:

\$72,326 (1 mile)

\$73,954 (3 mile)

\$69,396 (5 mile)

Located at Square 10, Lots 13-48, Highway Park Subdivision in Kenner, Louisiana, this land is zoned C-1 and is build-to-suit. It is within a half mile of the Treasure Chest Casino, the Pontchartrain Convention Center and a Winn-Dixie.



Beth Cristina, ALC

office: 504-523-4481 / direct: 504-620-8127 / bcristina@stirlingprop.com







# LAND AT WILLIAMS BOULEVARD AND 43rd STREET

**FOR SALE** 

Kenner, Louisiana









RETAIL BROKERS NETWORK





www.StirlingProperties.com