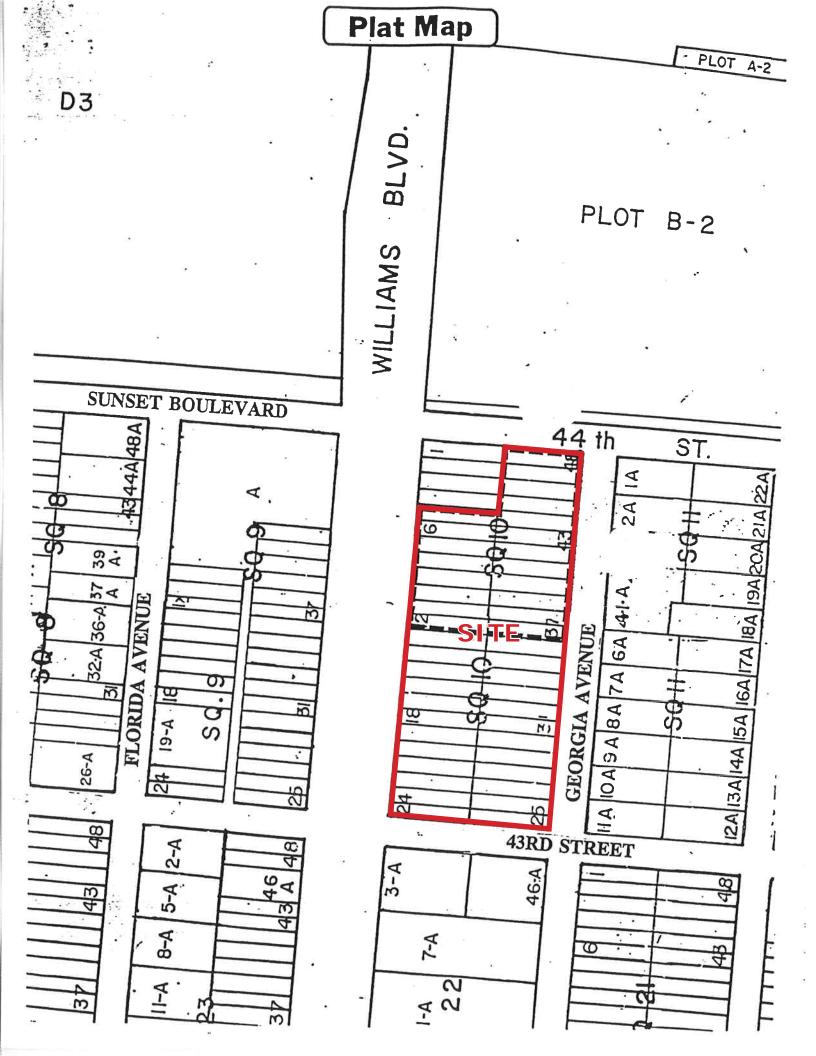

#### Location

NEC of Williams Boulevard and 43rd Street

#### Land Size

3.22 Acres / 104,250 SF

\$69,396 (5 mile)

Located at Square 10, Lots 13-48, Highway Park Subdivision in Kenner, Louisiana, this land is zoned C-1 and is build-to-suit. It is within a half mile of the Treasure Chest Casino, the Pontchartrain Convention Center and a Winn-Dixie.