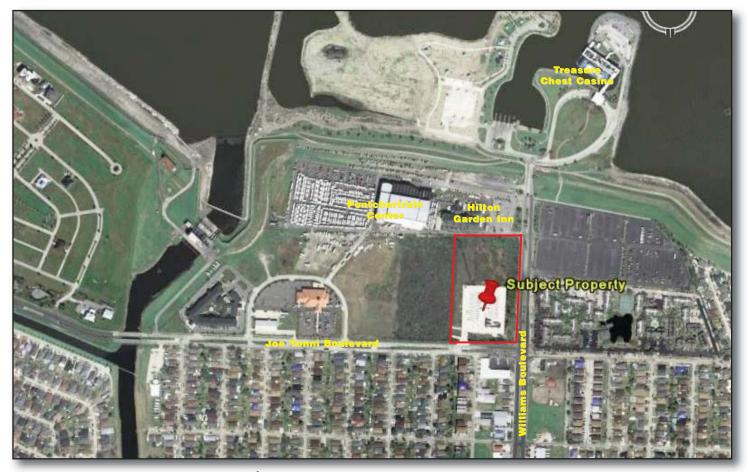

## **Outstanding COMMERCIAL Development Opportunity**

**7.5 Acre Site -** (Corner Williams and Joe Yenni)
Adjacent to Treasure Chest Casino and Pontchartrain Center

- Zoned C-2 Commercial
- Adjacent to Kenner's proposed Lake Town Development
- Approx. dimensions 400' x 850'

- Great Exposure
- Many possible uses, Hotels,
   Bank, Retail, Commercial Center, etc.

Survey

• Priced to sell

For further information please contact: