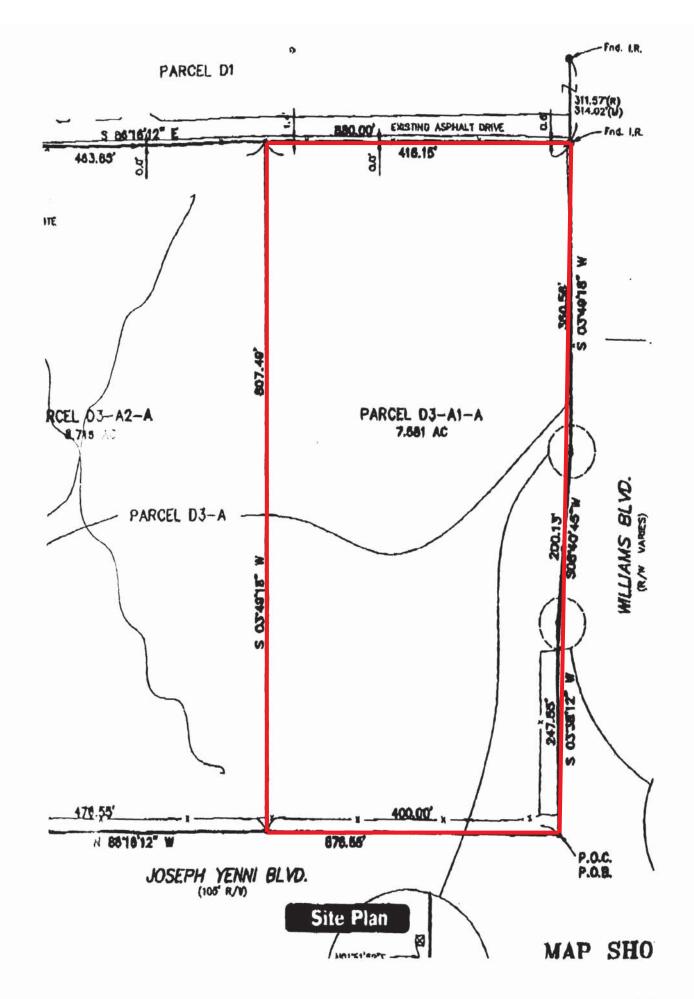

## **Outstanding COMMERCIAL Development Opportunity**

**7.5 Acre Site -** (Corner Williams and Joe Yenni)
Adjacent to Treasure Chest Casino and Pontchartrain Center

- Zoned C-2 Commercial
- Adjacent to Kenner's proposed Lake Town Development
- Approx. dimensions 400' x 850'

- Great Exposure
- Many possible uses, Hotels,
   Bank, Retail, Commercial Center, etc.

Survey

• Priced to sell

For further information please contact: