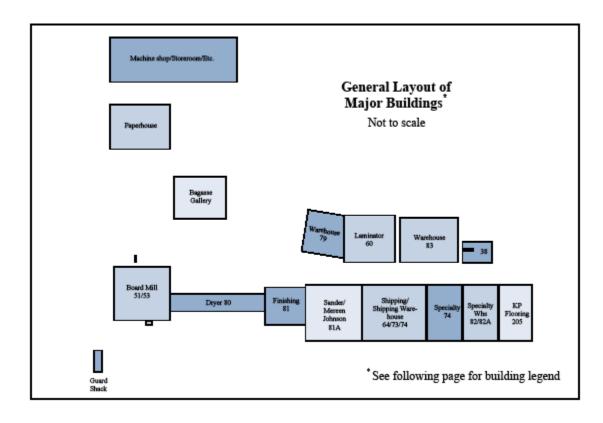

### **Building Information:**

### **Building Information (continued):**

Building Legend (see previous page for building layout)

| Building | Date | Stories | Size   | Walls | Roof                      | Occupancy                   |
|----------|------|---------|--------|-------|---------------------------|-----------------------------|
| 205      | 1953 | 1       | 53,704 | Metal | Lap Seam, Steel Truss     | Knight Premium Flooring     |
| 82       | 1947 | 1       | 39,004 | Metal | Lap Seam, Steel Purlins   | WIP to 12 ft.               |
| 82       | 1947 | 1       | 9,016  | Metal | Lap Seam, Steel Purlins   | WIP to 12 ft.               |
| 74       | 1941 | 1       | 54,684 | Metal | Lap Seam, Steel Purlins   | Expansion Joint Mfg.        |
| 73       | 1941 | 1       | 15,360 | Metal | Lap Seam, Steel Truss     | Shipping, WIP               |
| 64       | 1935 | 1       | 37,632 | Metal | Plank/Timber on St. Truss | Shipping                    |
| 60       | 1931 | 1       | 69,048 | Metal | Lap Seam, Steel Purlins   | Lamination                  |
| 83       | 1947 | 1       | 80,601 | Metal | Lap Seam, Steel Truss     | Vacant, Misc. Storage       |
| 79       | 1945 | 1       | 60,600 | Metal | Lap Seam, Steel Purlins   | Vacant, Misc. Storage       |
| 81A      | 1947 | 1       | 81,188 | Metal | Plank/Timber on St. Truss | Cutting/Clay Coating        |
| 81       | 1947 | 1       | 22,532 | Metal | Plank/Timber on St. Truss | Finished Board to 12 ft.    |
| 80       | 1947 | 1       | 18,660 | Metal | Plank/Timber on St. Truss | Dryer: No Operations        |
| 51/53/54 | 1926 | 1       | 53,373 | Metal | Lap Seam, Steel Truss     | Board Mill: No Ops., Vacant |
| 50       | 1947 | 1       | 11,388 | Metal | Lap Seam, Steel Truss     | Bagasse: No Ops., Vacant    |
| 23       | 1922 | 1       | 24,684 | Metal | Lap Seam, Steel Purlins   | Paperhouse: Vacant          |
| 14       | 1923 | 1       | 27,462 | Metal | Lap Seam, Steel Purlins   | Machine Shop                |
| 16       | 1921 | 1       | 6,655  | Wood  | Wood Frame                | Office: Vacant              |