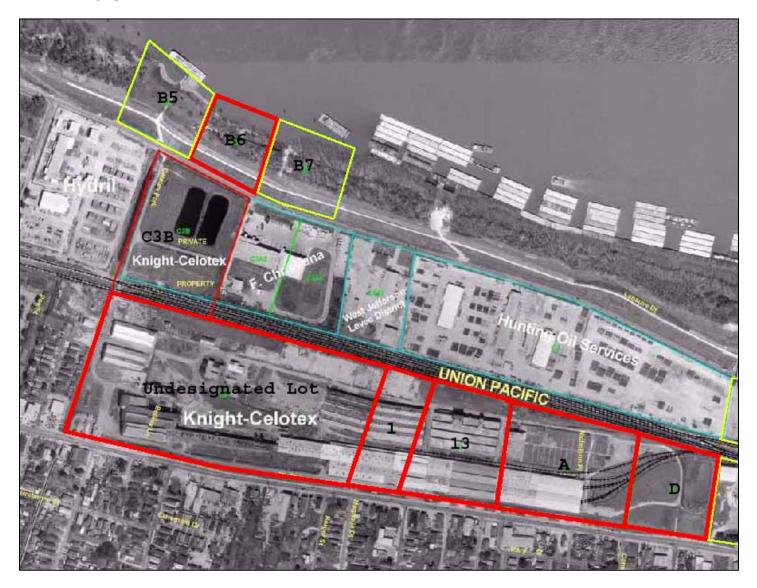

#### **Aerial Photograph:**

Primary sites

### Site Characteristics:

Location:7500 Fourth Street, Marrero; generally bounded by the Mississippi River and<br/>River Road (La. Hwy. 18), Marrero Road, the Union Pacific Railroad and Klein<br/>Lane; site is located in unincorporated Jefferson ParishSize:79.44 acres (includes batture Lot B6)

### **Parcel Information:**

| Lot No.                         | Subdivision Name                 | Acreage                     | Frontage                                                                                                                                | Status                                                                   |
|---------------------------------|----------------------------------|-----------------------------|-----------------------------------------------------------------------------------------------------------------------------------------|--------------------------------------------------------------------------|
| Undesignated Lot                | Ames Farms Indus-<br>trial Sites | 33.56                       | +/- 3,951 ft. of total<br>frontage on Fourth<br>St. (frontage of<br>individual lots un-<br>known)                                       | Owner will con-<br>sider leasing or<br>selling entire or<br>part of site |
| 1                               | Ames Farms Indus-<br>trial Sites | 5.14                        |                                                                                                                                         | Owner will con-<br>sider leasing or<br>selling entire or<br>part of site |
| 13                              | Ames Farms Indus-<br>trial Sites | 8.60                        |                                                                                                                                         | Owner will con-<br>sider leasing or<br>selling entire or<br>part of site |
| А                               | Ames Farms Indus-<br>trial Sites | 11.33                       |                                                                                                                                         | Owner will con-<br>sider leasing or<br>selling entire or<br>part of site |
| D                               | Ames Farms Indus-<br>trial Sites | 6.23                        |                                                                                                                                         | Owner will con-<br>sider leasing or<br>selling entire or<br>part of site |
| C3B                             | C3B Southeast District           |                             | +/- 624 ft. on River<br>Rd.                                                                                                             | Owner will con-<br>sider leasing or<br>selling entire or<br>part of site |
| 48 ft. strip Southeast District |                                  | .891 (38,811 sq. ft.)       | +/- 48 ft. on River<br>Rd.                                                                                                              | Owner will con-<br>sider leasing or<br>selling entire or<br>part of site |
| B6                              | Southeast District               | 4.21                        | +/- 400 ft. on Mis-<br>sissippi River                                                                                                   | Owner will con-<br>sider leasing or<br>selling entire or<br>part of site |
| Totals                          |                                  | 79.44 acres total site area | <ul> <li>+/- 400 ft. on<br/>Mississippi River</li> <li>+/- 624 ft. on<br/>River Rd.</li> <li>+/- 3,951 ft. on<br/>Fourth St.</li> </ul> |                                                                          |