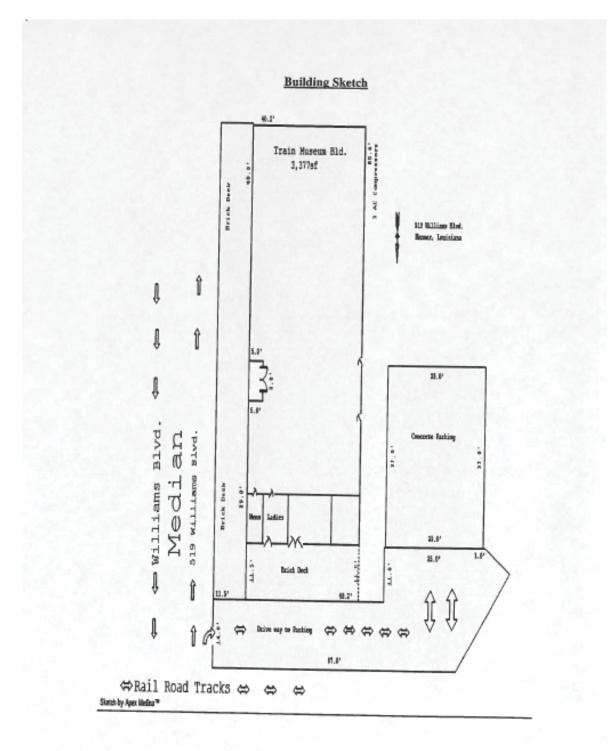

# 519 Williams Boulevard, Kenner, LA 70062

| Property Type:       | Commercial Building                                                                                            |
|----------------------|----------------------------------------------------------------------------------------------------------------|
| Sale Price:          | See Contact Below                                                                                              |
| Sale Terms:          | Cash to Seller                                                                                                 |
| Office Type:         | Office/Retail                                                                                                  |
| Legal Description:   | Lot 11-A, Square 41<br>City of Kenner, Louisiana                                                               |
| Zoning:              | RT-C1-PO                                                                                                       |
| Nearest MSA:         | New Orleans-Metairie-Kenner                                                                                    |
| County:              | Jefferson                                                                                                      |
| Property Use Type:   | Vacant/Owner-User, Business                                                                                    |
| Building Size:       | 3,377 sq. ft.                                                                                                  |
| Lot Size:            | +-10,235 sq. ft.                                                                                               |
| Construction/Siding: | Concrete slab foundation with brick exterior wall construction and a wood-framed pitched asphalt shingle roof. |
| Parking:             | 8 on site + room for more                                                                                      |
| Flood Zone:          | "X"                                                                                                            |
|                      |                                                                                                                |

## **Property Overview**

With brick construction, this 50+-year old building sits on a rectangular-shaped corner location at the entrance to Rivertown. Ideal for an office use, this 3,377 square-foot building was most recently used as a museum by the City of Kenner. With approximately 8 parking spaces on site, the property allows more to be designated; the area offers ample public parking off site.