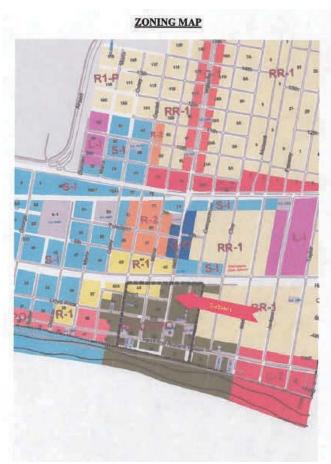

|
|                      |                                                                                                                |





## **Property Overview**

With brick construction, this 50+-year old building sits on a rectangular-shaped corner location at the entrance to Rivertown. Ideal for an office use, this 3,377 square-foot building was most recently used as a museum by the City of Kenner. With approximately 8 parking spaces on site, the property allows more to be designated; the area offers ample public parking off site.

## **Property Contact**

Mike Ince City of Kenner, Department of Planning & Zoning 1610 Reverend Richard Wilson Drive Kenner, LA 70062 Phone: (504) 468-7280 E-Mail: mince@kenner.la.us



## Property Zoning and Flood Maps