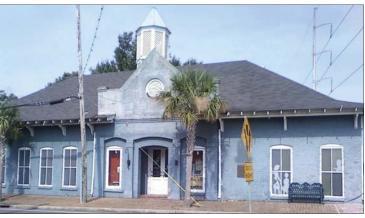

## **Property Overview**

With brick construction, this 50+-year old building sits on a rectangular-shaped corner location at the entrance to Rivertown. Ideal for an office use, this 3,377 square-foot building was most recently used as a museum by the City of Kenner. With approximately 8 parking spaces on site, the property allows more to be designated; the area offers ample public parking off site.