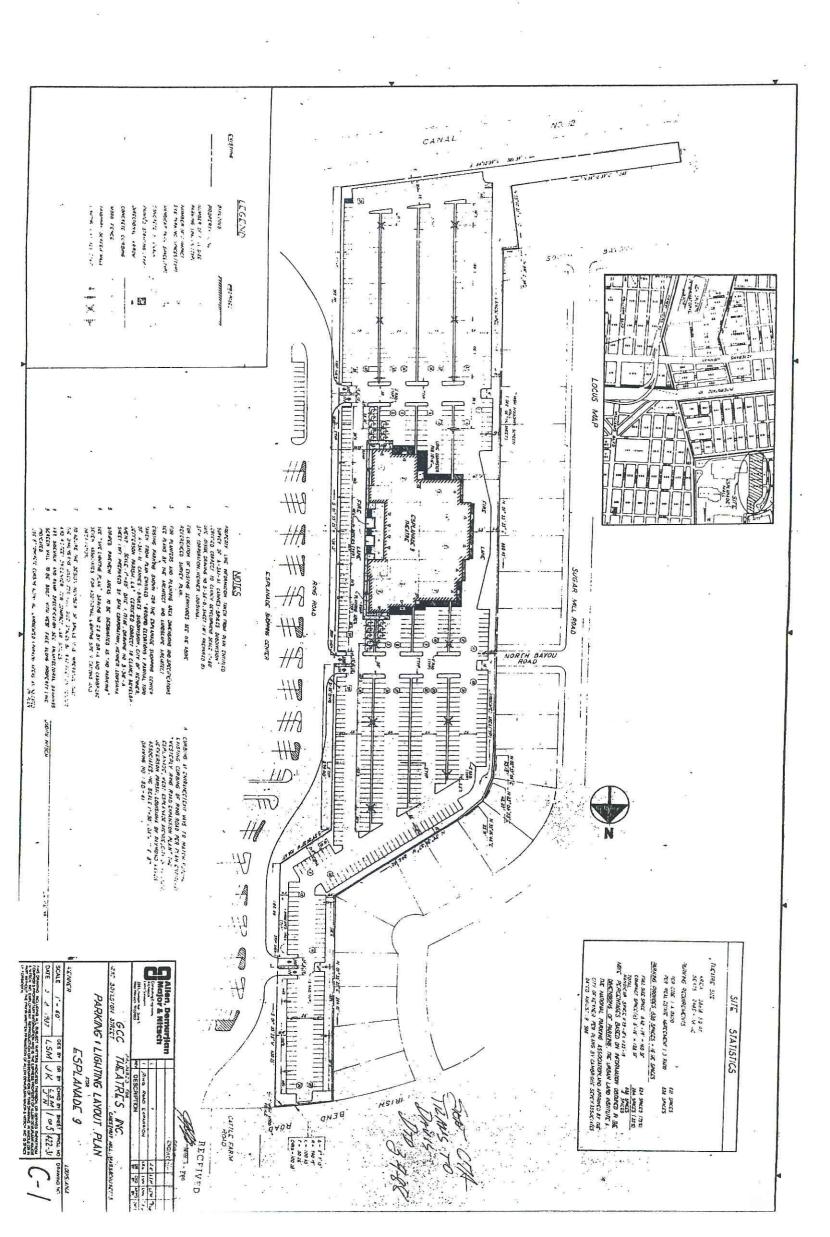

## Former General Cinema 9-Screen Theatre on 8.935 acres, to be sold all or part Kenner, Louisiana

| Location:                     | The property is located on the Ring Road of The Esplanade Mall.                                                                                            |
|-------------------------------|------------------------------------------------------------------------------------------------------------------------------------------------------------|
| <u>Prices</u> :               | \$3,100,000.00 (8.935 acres)<br>\$1,357,765.00 (3.117 acres)<br>\$1,196,158.00 (2.746 acres)<br>\$1,948,258.00 (1.979 acres)<br>\$476,111.00 (1.093 acres) |
| <u>Property Description</u> : | This site is improved with a 39,361 square foot, 9-screen theatre building with a total of 828 parking spaces.                                             |
| <u>Site Area</u> :            | <ul><li>8.935 acres or sold in the following parcels:</li><li>3.117 acres</li><li>2.746 acres</li><li>1.979 acres</li><li>1.093 acres</li></ul>            |

| Zoning:           | Land use plan. Any proposed development on this site<br>is subject to approval of the Kenner Planning<br>Commission and City Council.                                                                                                                                                                                                    |
|-------------------|------------------------------------------------------------------------------------------------------------------------------------------------------------------------------------------------------------------------------------------------------------------------------------------------------------------------------------------|
| <u>Comments</u> : | The owner may consider subdividing the property into<br>up to four (4) parcels as long as the owners feel that they<br>can sell at least two (2) of the four (4) parcels. The<br>property enjoys a perpetual servitude of passage over<br>and across the Esplanade Mall and over the Ring Road.<br>Some uses are restricted by the Mall. |