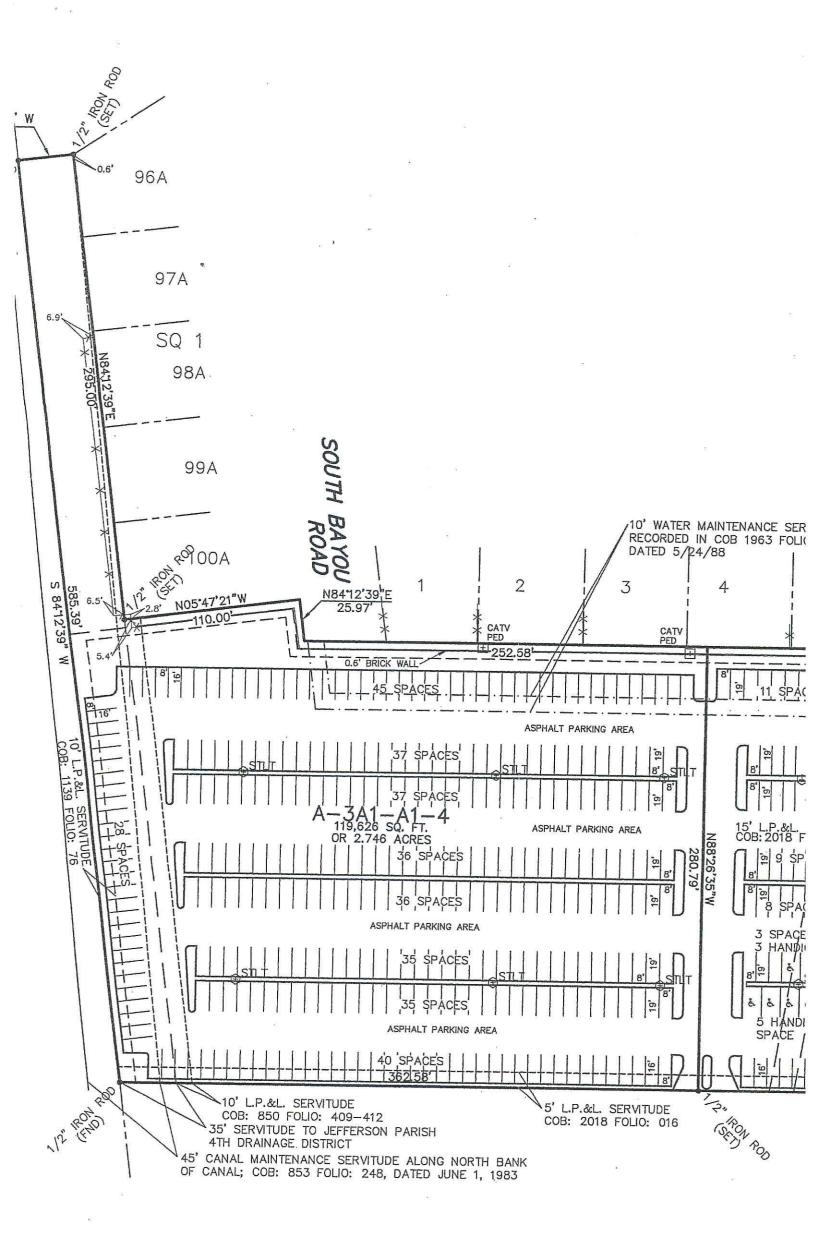

## Former General Cinema 9-Screen Theatre on 8.935 acres, to be sold all or part Kenner, Louisiana

| Location:                     | The property is located on the Ring Road of The Esplanade Mall.                                                                                            |
|-------------------------------|------------------------------------------------------------------------------------------------------------------------------------------------------------|
| <u>Prices</u> :               | \$3,100,000.00 (8.935 acres)<br>\$1,357,765.00 (3.117 acres)<br>\$1,196,158.00 (2.746 acres)<br>\$1,948,258.00 (1.979 acres)<br>\$476,111.00 (1.093 acres) |
| <u>Property Description</u> : | This site is improved with a 39,361 square foot, 9-screen theatre building with a total of 828 parking spaces.                                             |
| <u>Site Area</u> :            | <ul><li>8.935 acres or sold in the following parcels:</li><li>3.117 acres</li><li>2.746 acres</li><li>1.979 acres</li><li>1.093 acres</li></ul>            |

| Zoning:           | Land use plan. Any proposed development on this site<br>is subject to approval of the Kenner Planning<br>Commission and City Council.                                                                                                                                                                                                    |
|-------------------|------------------------------------------------------------------------------------------------------------------------------------------------------------------------------------------------------------------------------------------------------------------------------------------------------------------------------------------|
| <u>Comments</u> : | The owner may consider subdividing the property into<br>up to four (4) parcels as long as the owners feel that they<br>can sell at least two (2) of the four (4) parcels. The<br>property enjoys a perpetual servitude of passage over<br>and across the Esplanade Mall and over the Ring Road.<br>Some uses are restricted by the Mall. |