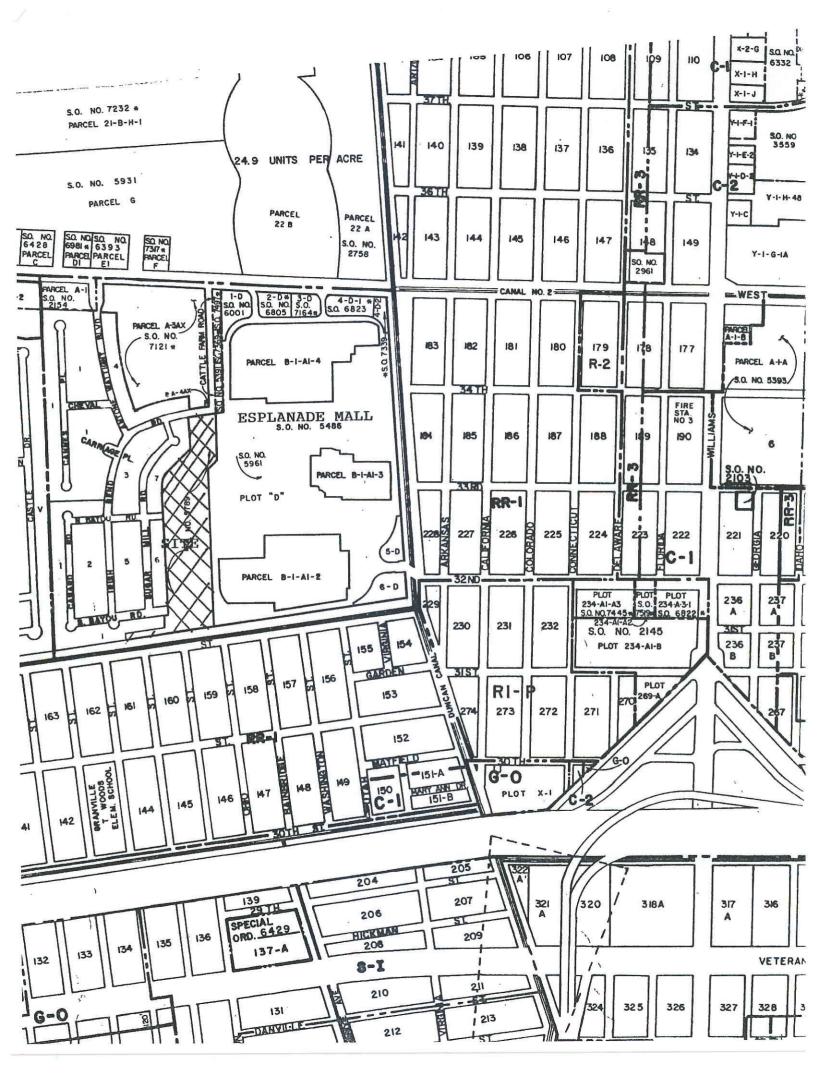

## Former General Cinema 9-Screen Theatre on 8.935 acres, to be sold all or part Kenner, Louisiana

| Location:                     | The property is located on the Ring Road of The Esplanade Mall.                                                                                            |
|-------------------------------|------------------------------------------------------------------------------------------------------------------------------------------------------------|
| <u>Prices</u> :               | \$3,100,000.00 (8.935 acres)<br>\$1,357,765.00 (3.117 acres)<br>\$1,196,158.00 (2.746 acres)<br>\$1,948,258.00 (1.979 acres)<br>\$476,111.00 (1.093 acres) |
| <u>Property Description</u> : | This site is improved with a 39,361 square foot, 9-screen theatre building with a total of 828 parking spaces.                                             |
| <u>Site Area</u> :            | <ul><li>8.935 acres or sold in the following parcels:</li><li>3.117 acres</li><li>2.746 acres</li><li>1.979 acres</li><li>1.093 acres</li></ul>            |

| Zoning:           | Land use plan. Any proposed development on this site<br>is subject to approval of the Kenner Planning<br>Commission and City Council.                                                                                                                                                                                                    |
|-------------------|------------------------------------------------------------------------------------------------------------------------------------------------------------------------------------------------------------------------------------------------------------------------------------------------------------------------------------------|
| <u>Comments</u> : | The owner may consider subdividing the property into<br>up to four (4) parcels as long as the owners feel that they<br>can sell at least two (2) of the four (4) parcels. The<br>property enjoys a perpetual servitude of passage over<br>and across the Esplanade Mall and over the Ring Road.<br>Some uses are restricted by the Mall. |