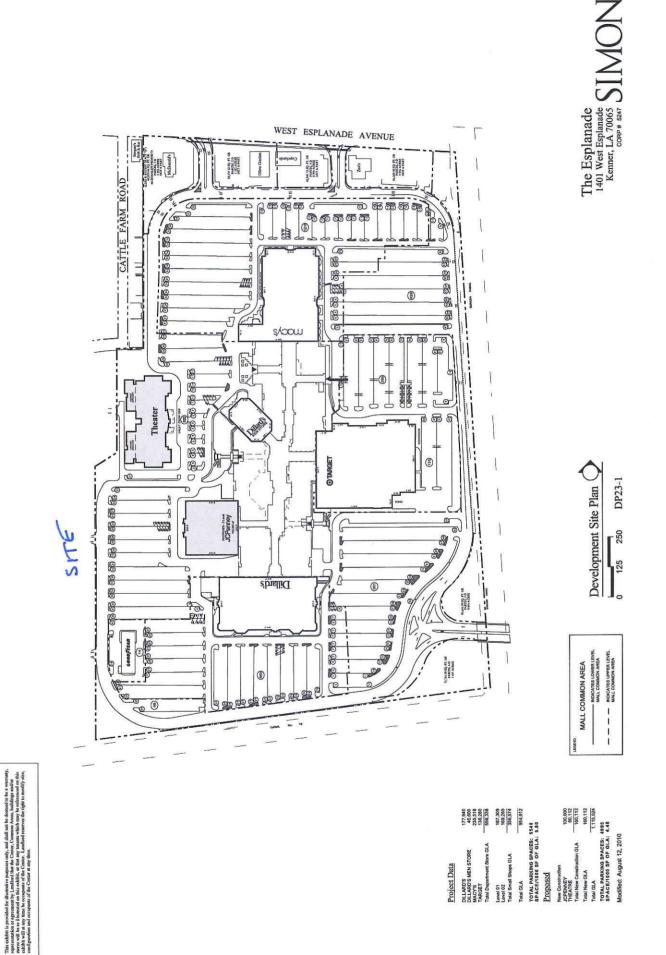

## Former General Cinema 9-Screen Theatre on 8.935 acres, to be sold all or part Kenner, Louisiana

| Location:                     | The property is located on the Ring Road of The Esplanade Mall.                                                                                            |
|-------------------------------|------------------------------------------------------------------------------------------------------------------------------------------------------------|
| <u>Prices</u> :               | \$3,100,000.00 (8.935 acres)<br>\$1,357,765.00 (3.117 acres)<br>\$1,196,158.00 (2.746 acres)<br>\$1,948,258.00 (1.979 acres)<br>\$476,111.00 (1.093 acres) |
| <u>Property Description</u> : | This site is improved with a 39,361 square foot, 9-screen theatre building with a total of 828 parking spaces.                                             |
| <u>Site Area</u> :            | <ul><li>8.935 acres or sold in the following parcels:</li><li>3.117 acres</li><li>2.746 acres</li><li>1.979 acres</li><li>1.093 acres</li></ul>            |

| Zoning:           | Land use plan. Any proposed development on this site<br>is subject to approval of the Kenner Planning<br>Commission and City Council.                                                                                                                                                                                                    |
|-------------------|------------------------------------------------------------------------------------------------------------------------------------------------------------------------------------------------------------------------------------------------------------------------------------------------------------------------------------------|
| <u>Comments</u> : | The owner may consider subdividing the property into<br>up to four (4) parcels as long as the owners feel that they<br>can sell at least two (2) of the four (4) parcels. The<br>property enjoys a perpetual servitude of passage over<br>and across the Esplanade Mall and over the Ring Road.<br>Some uses are restricted by the Mall. |