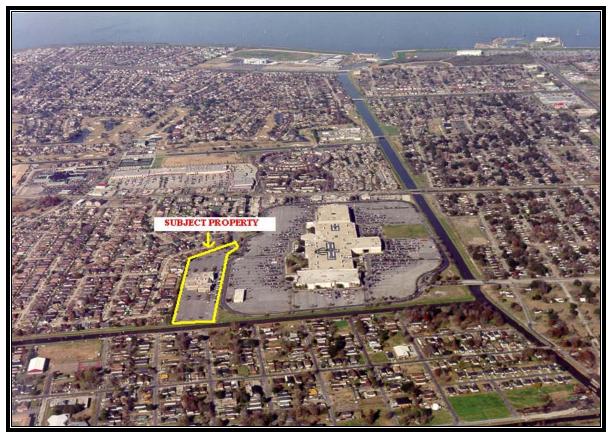

## Former General Cinema 9-Screen Theatre on 8.935 acres, to be sold all or part Kenner, Louisiana

| Location:                     | The property is located on the Ring Road of The Esplanade Mall.                                                                                            |
|-------------------------------|------------------------------------------------------------------------------------------------------------------------------------------------------------|
| <u>Prices</u> :               | \$3,100,000.00 (8.935 acres)<br>\$1,357,765.00 (3.117 acres)<br>\$1,196,158.00 (2.746 acres)<br>\$1,948,258.00 (1.979 acres)<br>\$476,111.00 (1.093 acres) |
| <u>Property Description</u> : | This site is improved with a 39,361 square foot, 9-screen theatre building with a total of 828 parking spaces.                                             |
| <u>Site Area</u> :            | <ul><li>8.935 acres or sold in the following parcels:</li><li>3.117 acres</li><li>2.746 acres</li><li>1.979 acres</li><li>1.093 acres</li></ul>            |

| Zoning:           | Land use plan. Any proposed development on this site<br>is subject to approval of the Kenner Planning<br>Commission and City Council.                                                                                                                                                                                                    |
|-------------------|------------------------------------------------------------------------------------------------------------------------------------------------------------------------------------------------------------------------------------------------------------------------------------------------------------------------------------------|
| <u>Comments</u> : | The owner may consider subdividing the property into<br>up to four (4) parcels as long as the owners feel that they<br>can sell at least two (2) of the four (4) parcels. The<br>property enjoys a perpetual servitude of passage over<br>and across the Esplanade Mall and over the Ring Road.<br>Some uses are restricted by the Mall. |