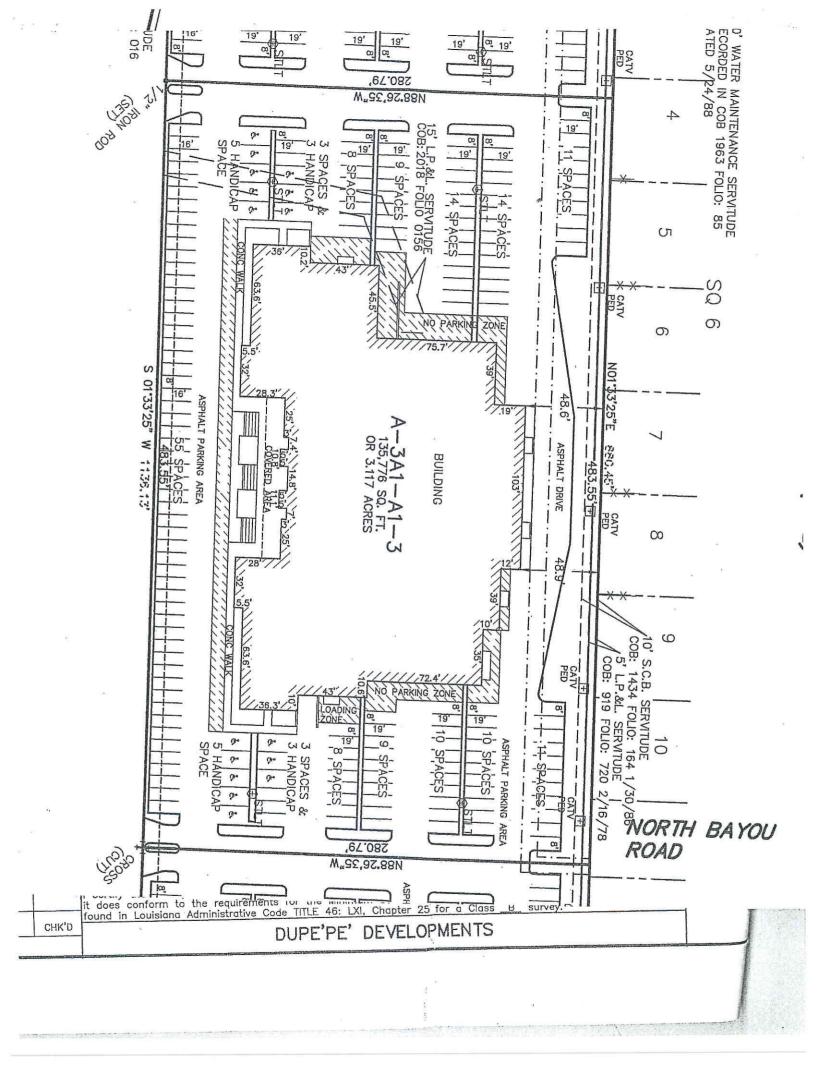

## Former General Cinema 9-Screen Theatre on 8.935 acres, to be sold all or part Kenner, Louisiana

| Location:                     | The property is located on the Ring Road of The Esplanade Mall.                                                                                            |
|-------------------------------|------------------------------------------------------------------------------------------------------------------------------------------------------------|
| <u>Prices</u> :               | \$3,100,000.00 (8.935 acres)<br>\$1,357,765.00 (3.117 acres)<br>\$1,196,158.00 (2.746 acres)<br>\$1,948,258.00 (1.979 acres)<br>\$476,111.00 (1.093 acres) |
| <u>Property Description</u> : | This site is improved with a 39,361 square foot, 9-screen theatre building with a total of 828 parking spaces.                                             |
| <u>Site Area</u> :            | <ul><li>8.935 acres or sold in the following parcels:</li><li>3.117 acres</li><li>2.746 acres</li><li>1.979 acres</li><li>1.093 acres</li></ul>            |

| Zoning:           | Land use plan. Any proposed development on this site<br>is subject to approval of the Kenner Planning<br>Commission and City Council.                                                                                                                                                                                                    |
|-------------------|------------------------------------------------------------------------------------------------------------------------------------------------------------------------------------------------------------------------------------------------------------------------------------------------------------------------------------------|
| <u>Comments</u> : | The owner may consider subdividing the property into<br>up to four (4) parcels as long as the owners feel that they<br>can sell at least two (2) of the four (4) parcels. The<br>property enjoys a perpetual servitude of passage over<br>and across the Esplanade Mall and over the Ring Road.<br>Some uses are restricted by the Mall. |