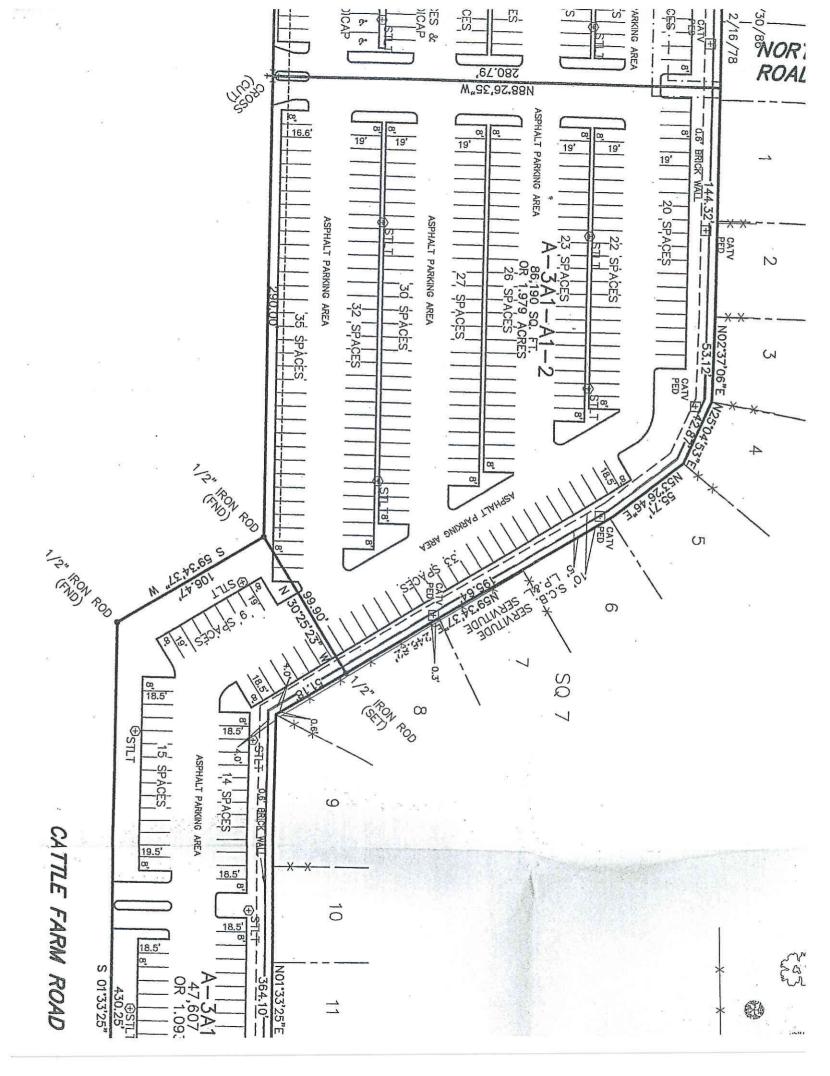

## Former General Cinema 9-Screen Theatre on 8.935 acres, to be sold all or part Kenner, Louisiana

| Location:                     | The property is located on the Ring Road of The Esplanade Mall.                                                                                            |
|-------------------------------|------------------------------------------------------------------------------------------------------------------------------------------------------------|
| <u>Prices</u> :               | \$3,100,000.00 (8.935 acres)<br>\$1,357,765.00 (3.117 acres)<br>\$1,196,158.00 (2.746 acres)<br>\$1,948,258.00 (1.979 acres)<br>\$476,111.00 (1.093 acres) |
| <u>Property Description</u> : | This site is improved with a 39,361 square foot, 9-screen theatre building with a total of 828 parking spaces.                                             |
| <u>Site Area</u> :            | <ul><li>8.935 acres or sold in the following parcels:</li><li>3.117 acres</li><li>2.746 acres</li><li>1.979 acres</li><li>1.093 acres</li></ul>            |

| Zoning:           | Land use plan. Any proposed development on this site<br>is subject to approval of the Kenner Planning<br>Commission and City Council.                                                                                                                                                                                                    |
|-------------------|------------------------------------------------------------------------------------------------------------------------------------------------------------------------------------------------------------------------------------------------------------------------------------------------------------------------------------------|
| <u>Comments</u> : | The owner may consider subdividing the property into<br>up to four (4) parcels as long as the owners feel that they<br>can sell at least two (2) of the four (4) parcels. The<br>property enjoys a perpetual servitude of passage over<br>and across the Esplanade Mall and over the Ring Road.<br>Some uses are restricted by the Mall. |