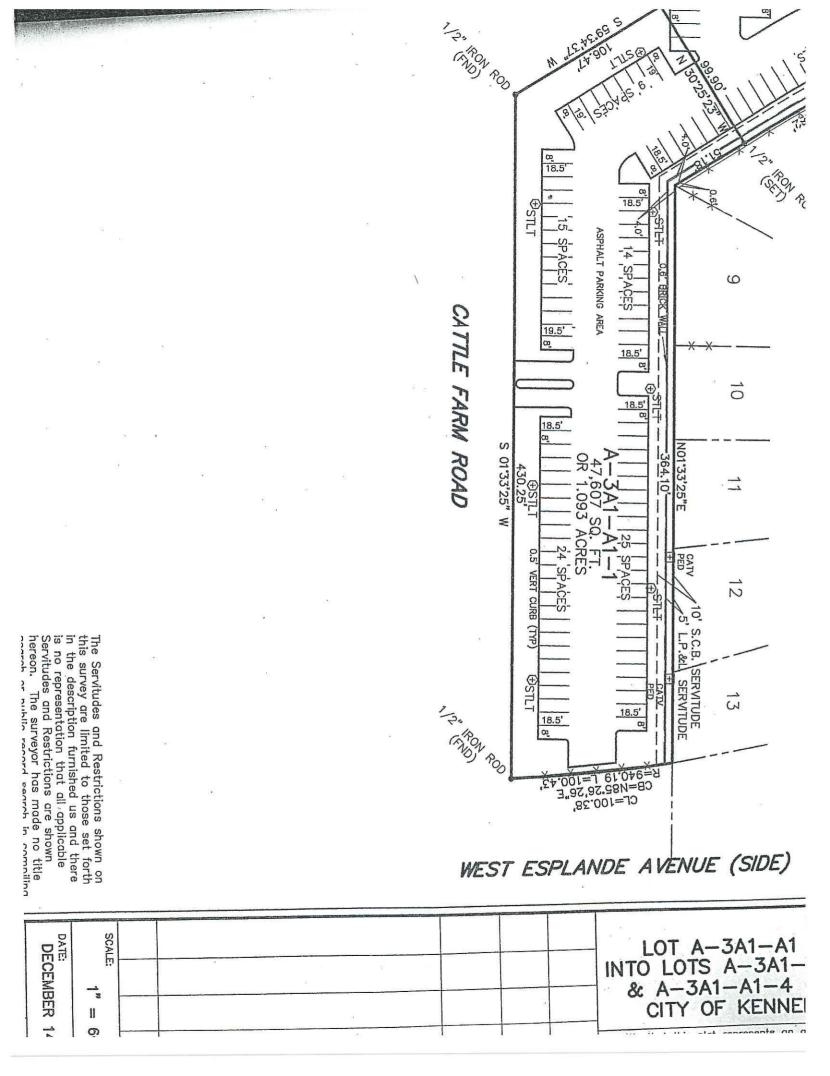

## Former General Cinema 9-Screen Theatre on 8.935 acres, to be sold all or part Kenner, Louisiana

| Location:                     | The property is located on the Ring Road of The Esplanade Mall.                                                                                            |
|-------------------------------|------------------------------------------------------------------------------------------------------------------------------------------------------------|
| <u>Prices</u> :               | \$3,100,000.00 (8.935 acres)<br>\$1,357,765.00 (3.117 acres)<br>\$1,196,158.00 (2.746 acres)<br>\$1,948,258.00 (1.979 acres)<br>\$476,111.00 (1.093 acres) |
| <u>Property Description</u> : | This site is improved with a 39,361 square foot, 9-screen theatre building with a total of 828 parking spaces.                                             |
| <u>Site Area</u> :            | <ul><li>8.935 acres or sold in the following parcels:</li><li>3.117 acres</li><li>2.746 acres</li><li>1.979 acres</li><li>1.093 acres</li></ul>            |

| Zoning:           | Land use plan. Any proposed development on this site<br>is subject to approval of the Kenner Planning<br>Commission and City Council.                                                                                                                                                                                                    |
|-------------------|------------------------------------------------------------------------------------------------------------------------------------------------------------------------------------------------------------------------------------------------------------------------------------------------------------------------------------------|
| <u>Comments</u> : | The owner may consider subdividing the property into<br>up to four (4) parcels as long as the owners feel that they<br>can sell at least two (2) of the four (4) parcels. The<br>property enjoys a perpetual servitude of passage over<br>and across the Esplanade Mall and over the Ring Road.<br>Some uses are restricted by the Mall. |