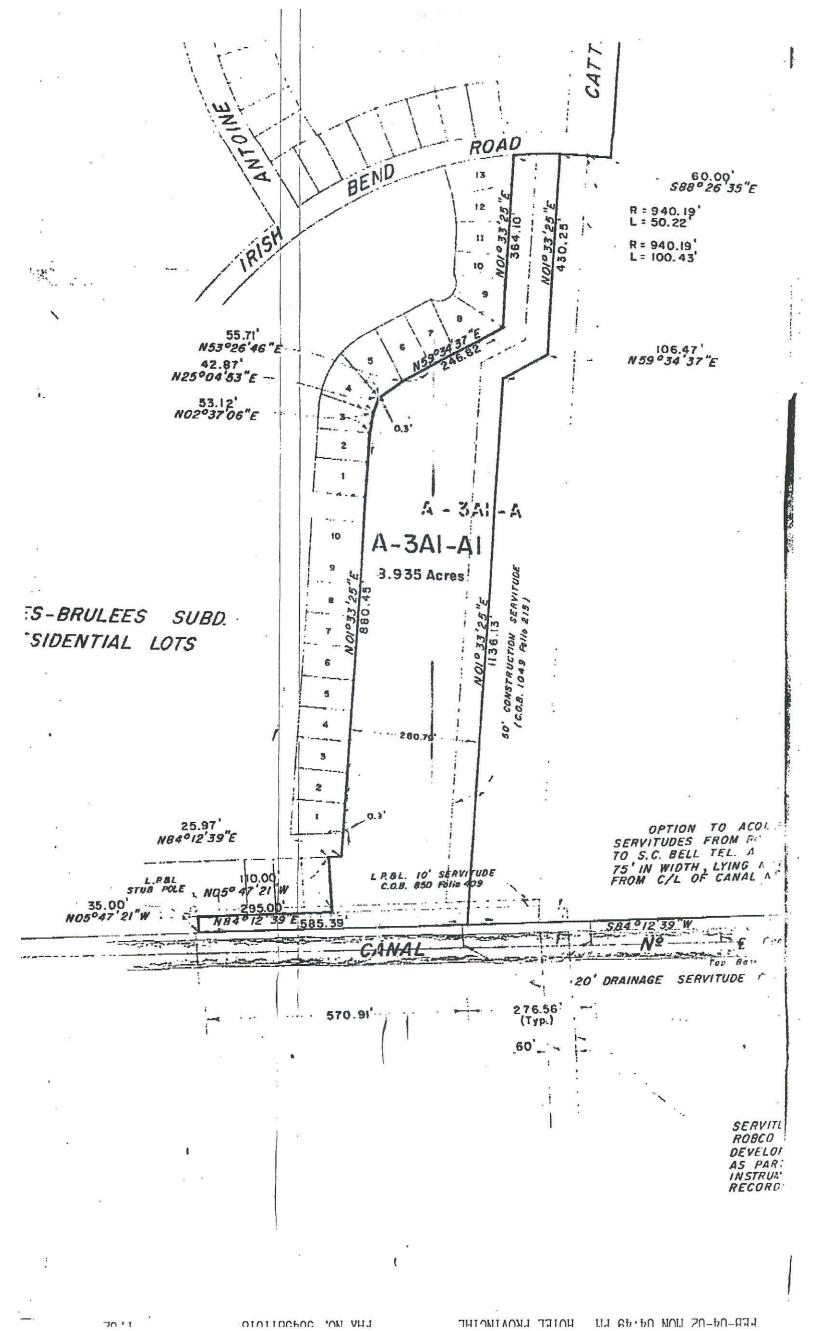

## Former General Cinema 9-Screen Theatre on 8.935 acres, to be sold all or part Kenner, Louisiana

| Location:                     | The property is located on the Ring Road of The Esplanade Mall.                                                                                            |
|-------------------------------|------------------------------------------------------------------------------------------------------------------------------------------------------------|
| <u>Prices</u> :               | \$3,100,000.00 (8.935 acres)<br>\$1,357,765.00 (3.117 acres)<br>\$1,196,158.00 (2.746 acres)<br>\$1,948,258.00 (1.979 acres)<br>\$476,111.00 (1.093 acres) |
| <u>Property Description</u> : | This site is improved with a 39,361 square foot, 9-screen theatre building with a total of 828 parking spaces.                                             |
| <u>Site Area</u> :            | <ul><li>8.935 acres or sold in the following parcels:</li><li>3.117 acres</li><li>2.746 acres</li><li>1.979 acres</li><li>1.093 acres</li></ul>            |

| Zoning:           | Land use plan. Any proposed development on this site<br>is subject to approval of the Kenner Planning<br>Commission and City Council.                                                                                                                                                                                                    |
|-------------------|------------------------------------------------------------------------------------------------------------------------------------------------------------------------------------------------------------------------------------------------------------------------------------------------------------------------------------------|
| <u>Comments</u> : | The owner may consider subdividing the property into<br>up to four (4) parcels as long as the owners feel that they<br>can sell at least two (2) of the four (4) parcels. The<br>property enjoys a perpetual servitude of passage over<br>and across the Esplanade Mall and over the Ring Road.<br>Some uses are restricted by the Mall. |