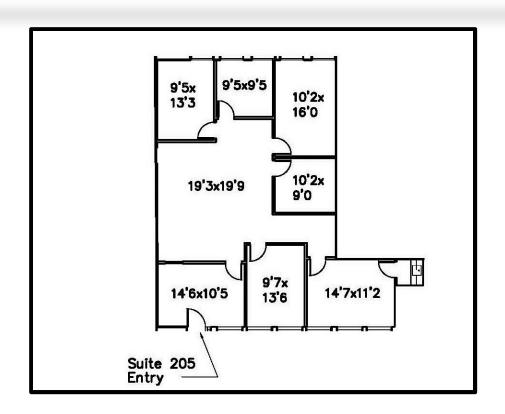

### **Space for Lease Information**

Address:

2200 Veterans Blvd. Kenner, LA 70062

**Suite: 205** 

**RSF:** 1,719

#### **Comments:**

Reception, waiting room, six private offices and conference room.