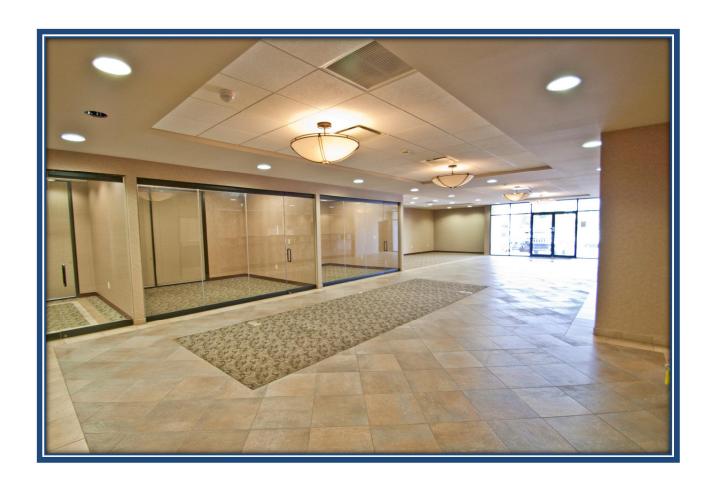

### **Property Description:**

Recently renovated, this two story office building includes a lush and well maintained landscaped atrium featuring ponds, water fountains and a tranquil atmosphere. We provide complimentary office space planning using our experienced architects, to help you design a space that is best suited to your needs. The end cap is our retail space with its own entrance and has a three-lane drive up. There is a large lobby area, three executive offices, conference room kitchen, restrooms and vault. The owners are willing to build out and this particular space may be leased with or without drive-up and vault.