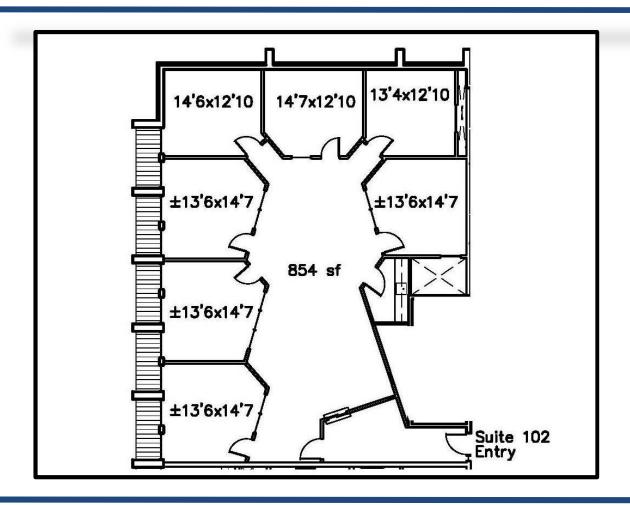

### **Space for Lease Information**

Address: 2200 Veterans Blvd. Metairie, LA 70062

**Suite: 102** 

**RSF:** 2,662

#### **Comments:**

Reception with buzzer entry, seven private offices and

kitchenette.