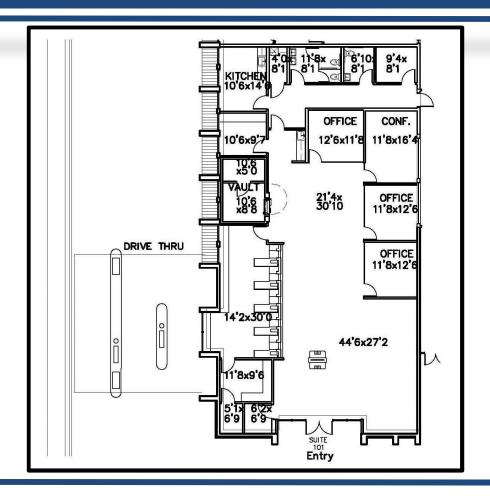

### **Space for Lease Information**

Address:

2200 Veterans Blvd. Kenner, LA 70062

**Suite: 101** 

**RSF:** 3,868

**Comments:** executive finishes, lobby, service counter, private offices, vault, drive through, kitchen,

restrooms, storage