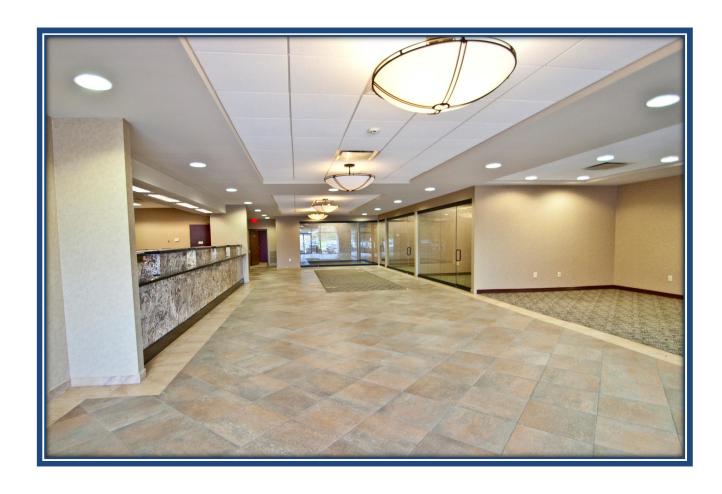

### **Property Description:**

Recently renovated, this two story office building includes a lush and well maintained landscaped atrium featuring ponds, water fountains and a tranquil atmosphere. We provide complimentary office space planning using our experienced architects, to help you design a space that is best suited to your needs. The end cap is our retail space with its own entrance and has a three-lane drive up. There is a large lobby area, three executive offices, conference room kitchen, restrooms and vault. The owners are willing to build out and this particular space may be leased with or without drive-up and vault.