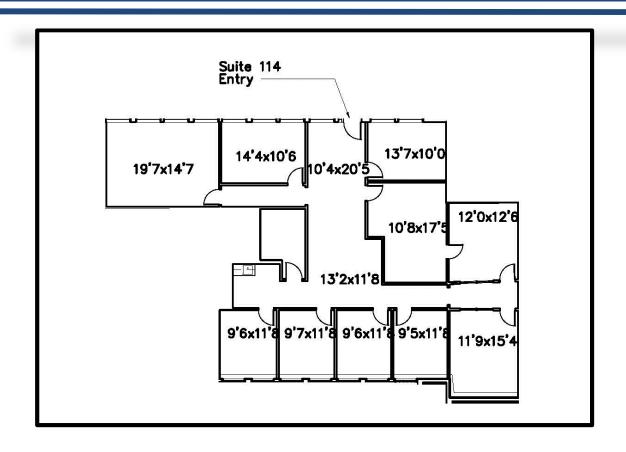

### **Space for Lease Information**

Address:

2200 Veterans Blvd. Kenner, LA 70062

**Suite: 114** 

**RSF:** 2,724

**Comments:** Reception, nine private offices, conference room, kitchenette and

storage.