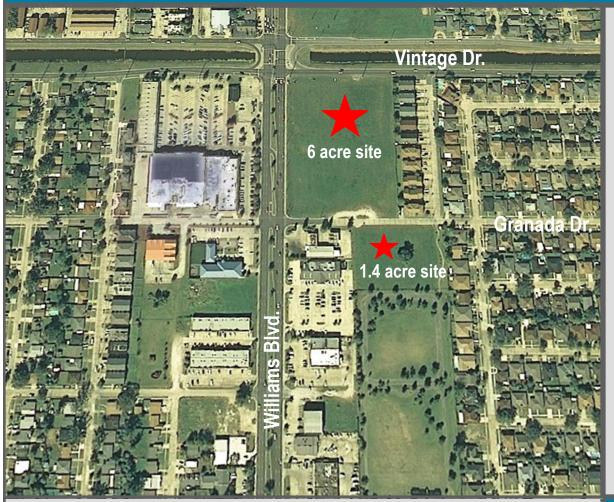

# Parcel Dimensions:

- 600 feet of frontage on Williams Blvd.
- 425 feet depth along Vintage Dr.
- Approximately 6 acres land area (255,000 sf)

#### **Second Parcel:**

- Can be used in conjunction with Williams Blvd. parcel or separately
- 250 feet of frontage on Granada Dr. by 250 feet depth
- Approximately 1.4 acres land area (62,500 sf)