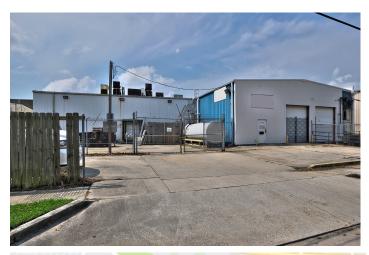

Construction/Siding: Stucco
Parking Type: Structure

Former seafood distribution/processing plant located in the heart of Elmwood's warehouse district. The main site is improved with a two story, metal frame and stucco warehouse building at 5,054sq ft. Consisting of two levels office space, storage, quick freezer and cold storage. Improvements include, new flooring in office, renovated upstairs and downstairs, and stucco front exterior. Approximately 3,908 sq. ft. of cold storage. The adjoining lots total 120x135 in size and 9,770 sq ft.