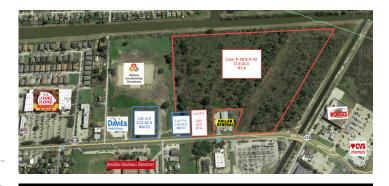

### **Overview/Comments**

Previously the Plantation Golf Course this residentially zoned property is in the immediate vicinity of local and national retailers, a large medical center and various residential neighborhoods.

This is the perfect opportunity for a developer looking to build in the Gretna, Terrytown and Belle Chasse markets.

0.2 miles from the intersection of Lapalco Blvd and Belle Chasse Hwy. on Behrman Hwy, between Lapalco and Westside Dr.

#### **General Information**

Possible Uses: Residential (Single Family)

Zoning: R1-A Sale Terms: Cash to Seller

#### Location

Address: 1001 Behrman, Terrytown, LA 70056

County: Jefferson

MSA: New Orleans-Metairie