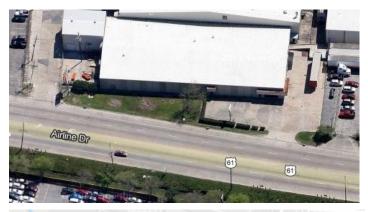

# **755 Airline**

## 755 Airline Drive, Kenner, LA 70062

Listing ID: 30006917 Status: Active

Property Type: Industrial For Lease

Industrial Type: Flex Space, Industrial-Business

Contiguous Space: 21,850 SF
Total Available: 21,850 SF

755 Airline is 21,850 SF of warehouse space with interior office space and bathroom. The warehouse space includes 3 ground level roll up doors and one exterior dock for dock high loading/unloading. Another tenant (copy/ship store) is located in separate office space.