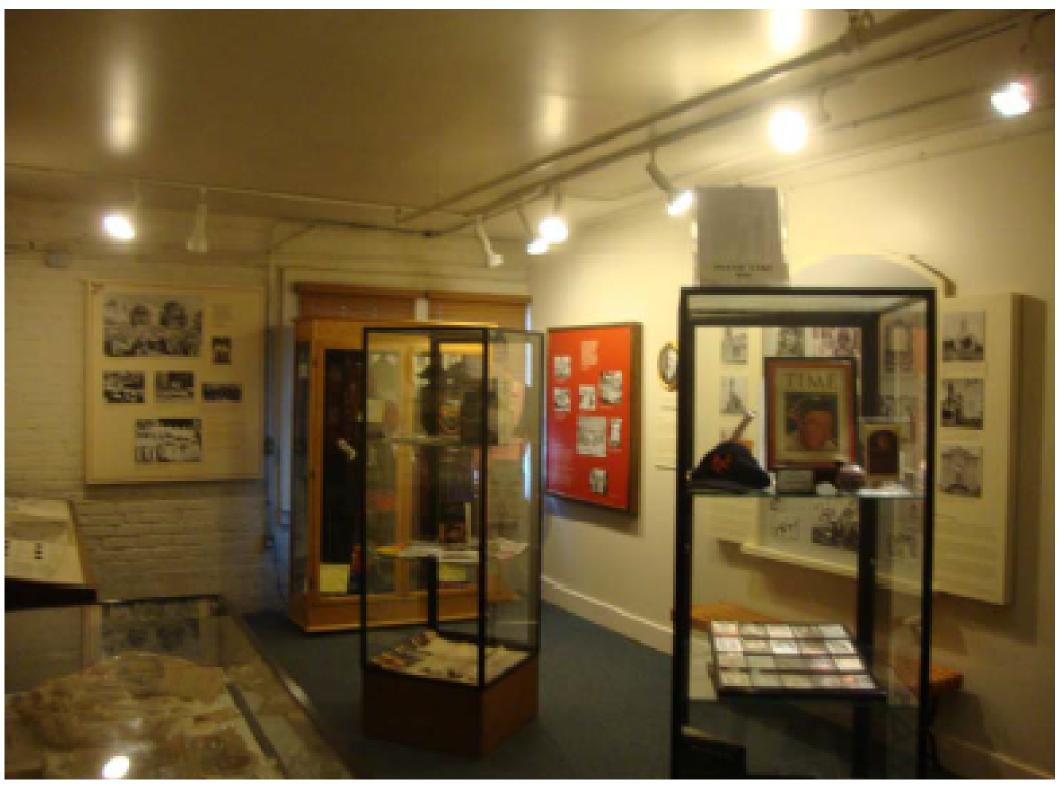

## Property Overview

Jefferson Parish is seeking tenant(s) for 519 Huey P. Long Ave., a former school located in the desirable Gretna Historical District. The property is located in a zone X flood zone and could allow for a wide range of office, service, retail and other commercial uses. The property is located in an Opportunity Zone as well as a historic district, allowing for a variety of development incentives. The formal process of leasing the property will be conducted by Jefferson Parish in coordination with JEDCO and the City of Gretna. The first floor of the property is built out for use as a meeting hall and for use as a historic museum. The museum occupies 2,360 sf and the meeting room occupies 1,344 sf. A prep kitchen on the first floor occupies 720 sf. The second and third floor of the property is completely gutted and includes two restrooms and a hallway. Common areas on each floor includes the elevator, restrooms, and hallways. There is an additional 1,344 sf of stairwells. Each floor totals approximately 7,128 sf. For more information, contact JEDCO at jgalati@jedco.org.

## Photographs of Subject Property For Lease by Jefferson Parish

Property Contact: Janet R. Galati, JEDCO Strategic Initiatives Specialist O: 504.875.3940 or E: Jgalati@jedco.org

#### Photographs of Subject Property For Lease by Jefferson Parish

## Photographs of Subject Property For Lease by Jefferson Parish