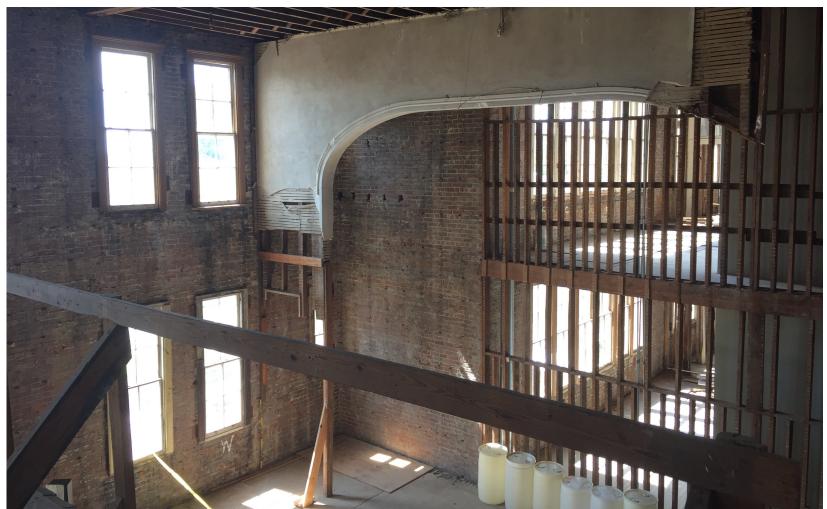

Prepared by the Jefferson Parish Economic Development Commission



# Property For Lease 519 Huey P. Long Ave. Gretna, LA

Property Type: Office Structure

Owner: Jefferson Parish

Available Space: 14,256

Flood Zone: X









## Property Overview

Jefferson Parish is seeking tenant(s) for 519 Huey P. Long Ave., a former school located in the desirable Gretna Historical District. The property is located in a zone X flood zone and could allow for a wide range of office, service, retail and other commercial uses. The property is located in an Opportunity Zone as well as a historic district, allowing for a variety of development incentives. The formal process of leasing the property will be conducted by Jefferson Parish in coordination with JEDCO and the City of Gretna. The first floor of the property is built out for use as a meeting hall and for use as a historic museum. The museum occupies 2,360 sf and the meeting room occupies 1,344 sf. A prep kitchen on the first floor occupies 720 sf. The second and thi