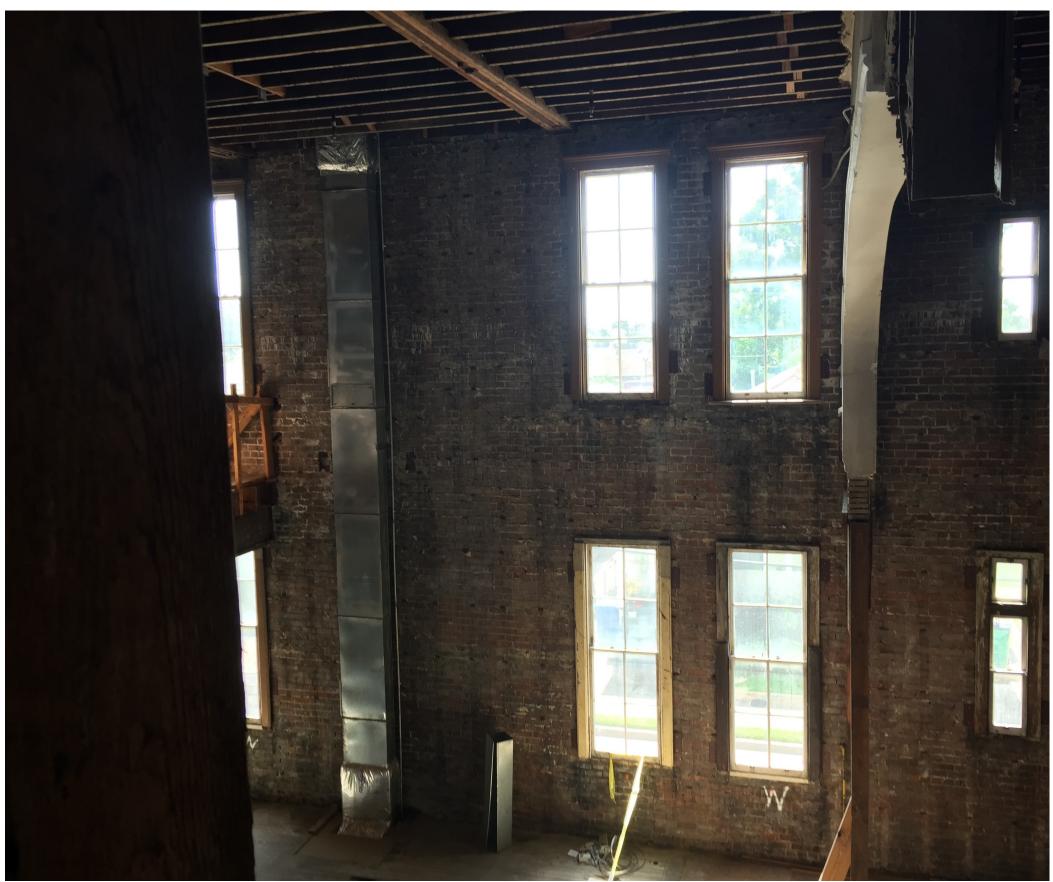

ng for a variety of development incentives. The formal process of leasing the property will be conducted by Jefferson Parish in coordination with JEDCO and the City of Gretna. The first floor of the property is built out for use as a meeting hall and for use as a historic museum. The museum occupies 2,360 sf and the meeting room occupies 1,344 sf. A prep kitchen on the first floor occupies 720 sf. The second and third floor of the property is completely gutted and includes two restrooms and a hallway. Common areas on each floor includes the elevator, restrooms, and hallways. There is an additional 1,344 sf of stairwells. Each floor totals approximately 7,128 sf. For more information, contact JEDCO at jgalati@jedco.org.



## Photographs of Subject Property For Lease by Jefferson Parish





Property Contact: Janet R. Galati, JEDCO Strategic Initiatives Specialist O: 504.875.3940 or E: Jgalati@jedco.org



#### Photographs of Subject Property For Lease by Jefferson Parish







## Photographs of Subject Property For Lease by Jefferson Parish







# Site Plan of Subject Property For Lease by Jefferson Parish