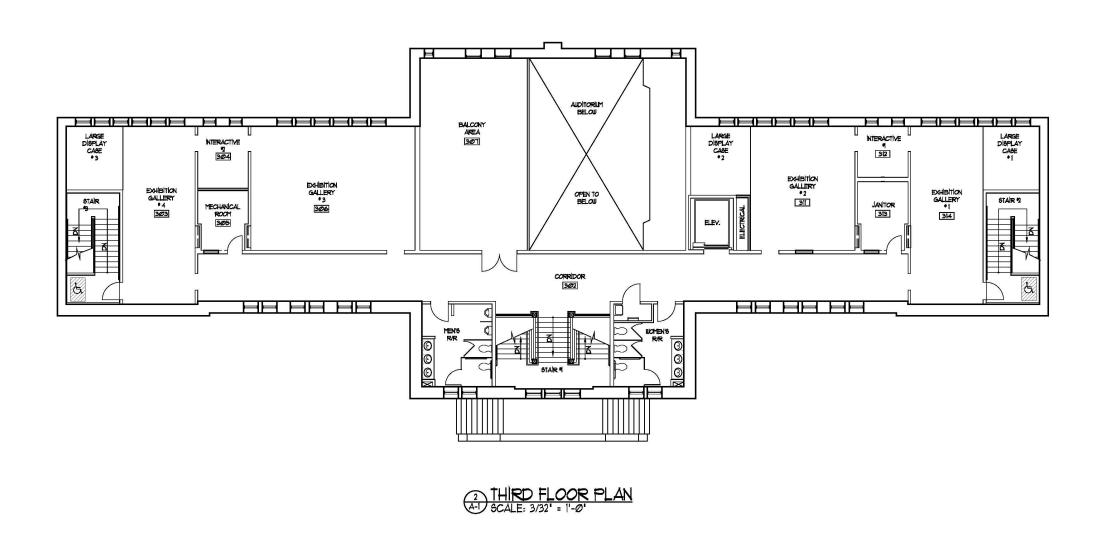

# Site Plan of Subject Property For Lease by Jefferson Parish

## Property Overview

Jefferson Parish is seeking tenant(s) for 519 Huey P. Long Ave., a former school located in the desirable Gretna Historical District. The property is located in a zone X flood zone and could allow for a wide range of office, service, retail and other commercial uses. The property is located in an Opportunity Zone as well as a historic district, allowing for a variety of development incentives. The formal process of leasing the property will be conducted by Jefferson Parish in coordination with JEDCO and the City of Gretna. The first floor of the property is built out for use as a meeting hall and for use as a historic museum. The museum occupies 2,360 sf and the meeting room occupies 1,344 sf. A prep kitchen on the first floor occupies 720 sf. The second and third floor of the property is completely gutted and includes two restrooms and a hallway. Common areas on each floor includes the elevator, restrooms, and hallways. There is an additional 1,344 sf of stairwells. Each floor totals approximately 7,128 sf. For more information, contact JEDCO at jgalati@jedco.org.