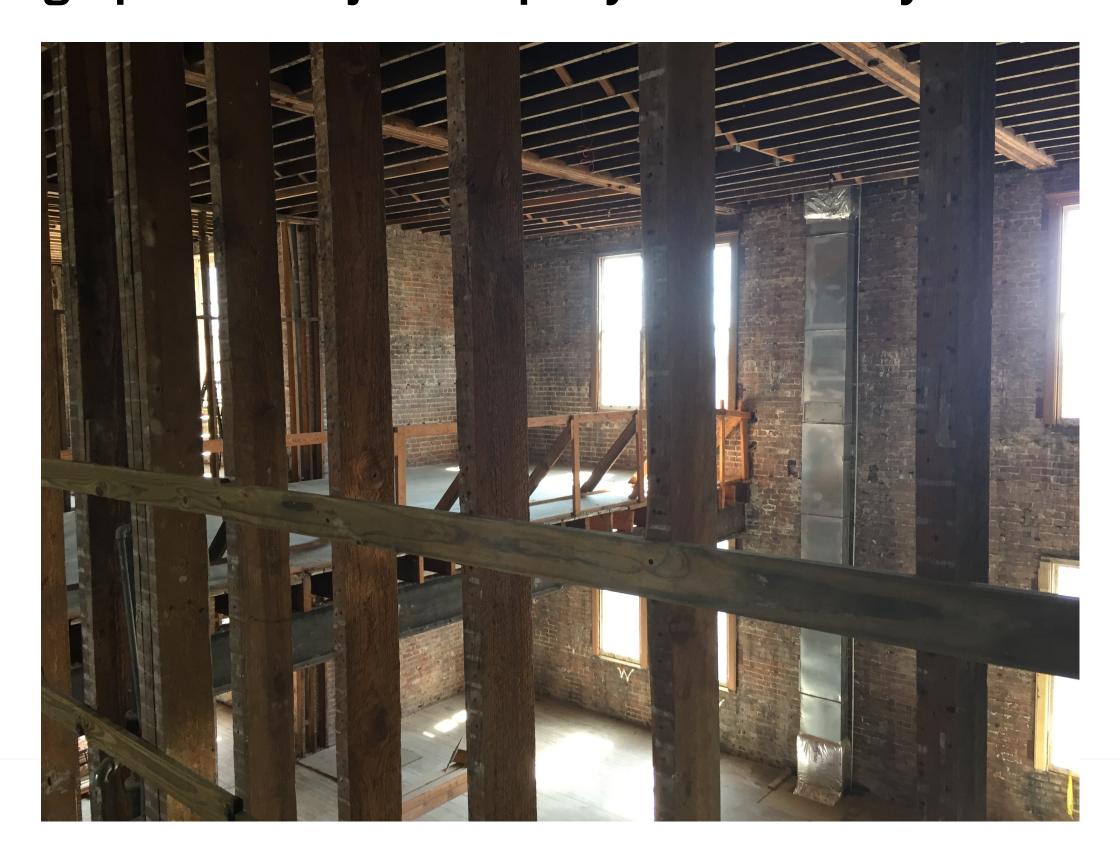

loor of the property is built out for use as a meeting hall and for use as a historic museum. The museum occupies 2,360 sf and the meeting room occupies 1,344 sf. A prep kitchen on the first floor occupies 720 sf. The second and third floor of the property is completely gutted and includes two restrooms and a hallway. Common areas on each floor includes the elevator, restrooms, and hallways. There is an additional 1,344 sf of stairwells. Each floor totals approximately 7,128 sf. For more information, contact JEDCO at jgalati@jedco.org.



## Photographs of Subject Property For Lease by Jefferson Parish





Property Contact: Janet R. Galati, JEDCO Strategic Initiatives Specialist O: 504.875.3940 or E: Jgalati@jedco.org



#### Photographs of Subject Property For Lease by Jefferson Parish







## Photographs of Subject Property For Lease by Jefferson Parish







# Site Plan of Subject Property For Lease by Jefferson Parish