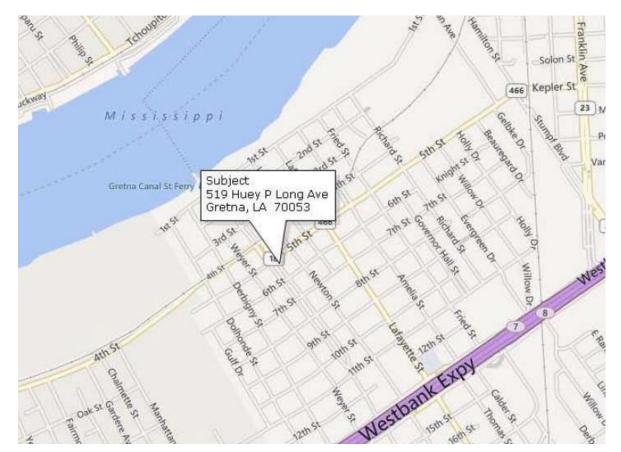

# Property For Lease 519 Huey P. Long Ave. Gretna, LA

Property Type: Office Structure

Owner: Jefferson Parish

Available Space: 14,256

Flood Zone: X

# Site Plan of Subject Property For Lease by Jefferson Parish