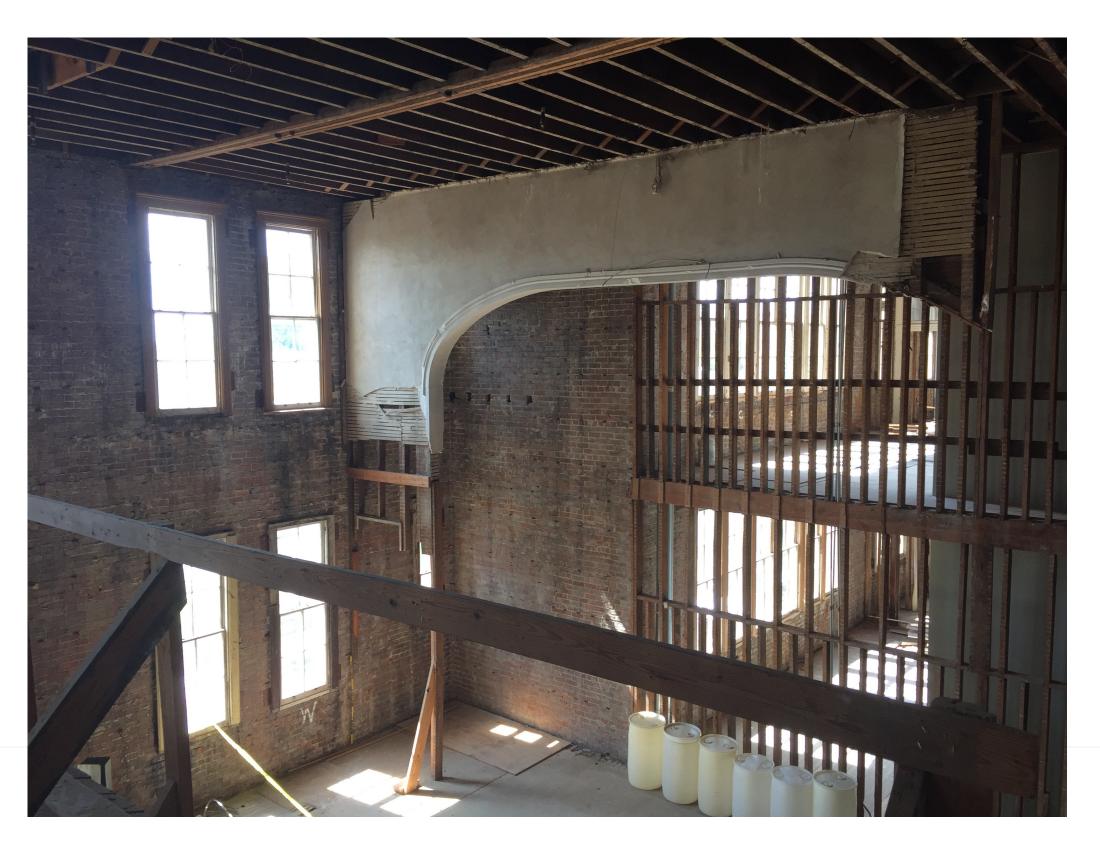

wing for a variety of development incentives. The formal process of leasing the property will be conducted by Jefferson Parish in coordination with JEDCO and the City of Gretna. The first floor of the property is built out for use as a meeting hall and for use as a historic museum. The museum occupies 2,360 sf and the meeting room occupies 1,344 sf. A prep kitchen on the first floor occupies 720 sf. The second and third floor of the property is completely gutted and includes two restrooms and a hallway. Common areas on each floor includes the elevator, restrooms, and hallways. There is an additional 1,344 sf of stairwells. Each floor totals approximately 7,128 sf. For more information, contact JEDCO at jgalati@jedco.org.



## Photographs of Subject Property For Lease by Jefferson Parish





Property Contact: Janet R. Galati, JEDCO Strategic Initiatives Specialist O: 504.875.3940 or E: Jgalati@jedco.org



#### Photographs of Subject Property For Lease by Jefferson Parish







## Photographs of Subject Property For Lease by Jefferson Parish







# Site Plan of Subject Property For Lease by Jefferson Parish