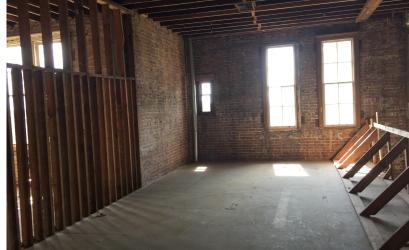

Prepared by the Jefferson Parish Economic Development Commission



# Property For Lease 519 Huey P. Long Ave. Gretna, LA

Property Type: Office Structure

Owner: Jefferson Parish

Available Space: 14,256

Flood Zone: X









## Property Overview

Jefferson Parish is seeking tenant(s) for 519 Huey P. Long Ave., a former school located in the desirable Gretna Historical District. The property is located in a zone X flood zone and could allow for a wide range of office, service, retail and other commercial uses. The property is located in an Opportunity Zone as well as a historic district, allowing for a variety of development incentives. The formal process of leasing the property will be conducted by Jefferson Parish in coordination with JEDCO and the City of Gretna. The first floor of the property is built out for use as a meeting hall and for use as a historic museum. The museum occupies 2,360 sf and the meeting room occupies 1,344 sf. A prep kitchen on the first floor occupies 720 sf. The second and third