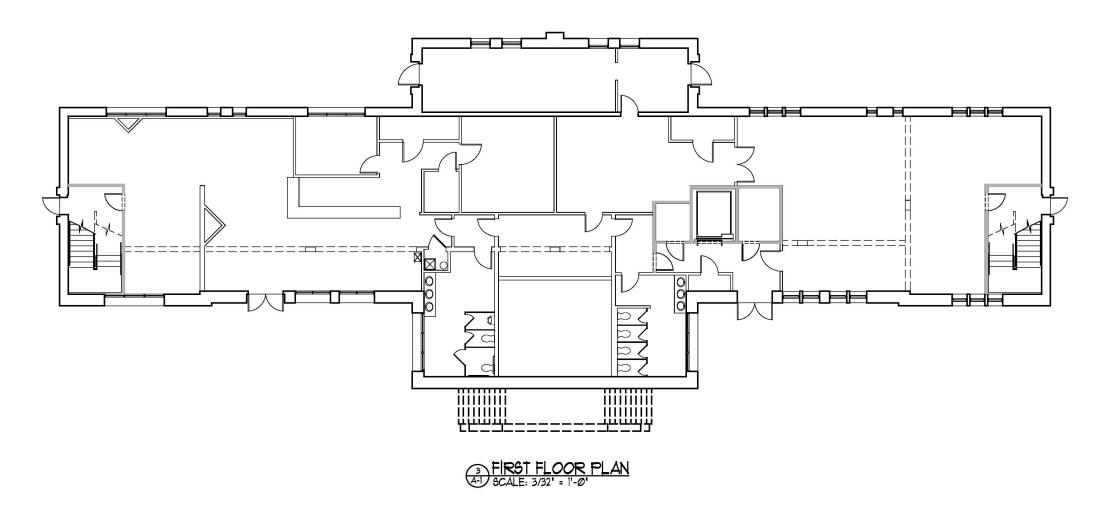

om occupies 1,344 sf. A prep kitchen on the first floor occupies 720 sf. The second and third floor of the property is completely gutted and includes two restrooms and a hallway. Common areas on each floor includes the elevator, restrooms, and hallways. There is an additional 1,344 sf of stairwells. Each floor totals approximately 7,128 sf. For more information, contact JEDCO at jgalati@jedco.org.



## Photographs of Subject Property For Lease by Jefferson Parish





Property Contact: Janet R. Galati, JEDCO Strategic Initiatives Specialist O: 504.875.3940 or E: Jgalati@jedco.org



#### Photographs of Subject Property For Lease by Jefferson Parish







## Photographs of Subject Property For Lease by Jefferson Parish







# Site Plan of Subject Property For Lease by Jefferson Parish