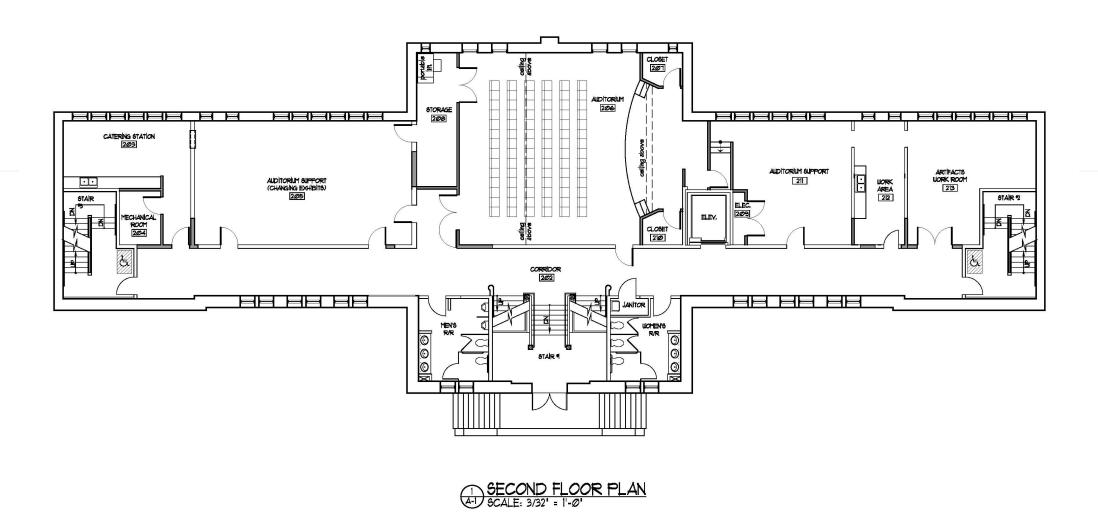

# Site Plan of Subject Property For Lease by Jefferson Parish

## Property Overview

Jefferson Parish is seeking tenant(s) for 519 Huey P. Long Ave., a former school located in the desirable Gretna Historical District. The property is located in a zone X flood zone and could allow for a wide range of office, service, retail and other commercial uses. The property is located in an Opportunity Zone as well as a historic district, allowing for a variety of development incentives. The formal process of leasing the property will be conducted by Jefferson Parish in coordination with JEDCO and the City of Gretna. The first floor of the property is built out for use as a meeting hall and for use as a historic museum. The museum occupies 2,360 sf and the meeting room occupies 1,344 sf. A prep kitchen on the first floor occupies 720 sf. The second and third floor of the property is completely gutted and includes two restrooms and a hallway. Common areas on each floor includes the elevator, restrooms, and hallways. There is an additional 1,344 sf of stairwells. Each floor totals approximately 7,128 sf. For more information, contact JEDCO at jgalati@jedco.org.