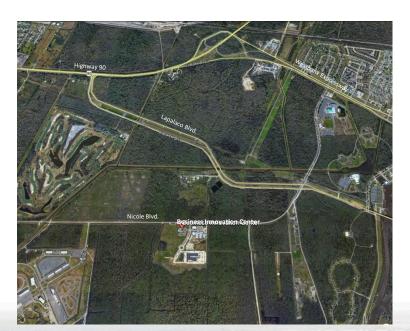

## **Churchill Technology & Business Park**

This suite is located in Churchill Technology & Business Park, which recently adopted a master plan for development. The park is located on a 480-acre stretch of land on the West Bank of Jefferson Parish. It is currently home to JEDCO, JEDCO's Conference Center, Delgado Community College River City Site and Advanced Manufacturing Center, and Patrick F. Taylor Science and Technology Academy. For more information or a complete copy of the plan, please visit churchilltechpark.org.