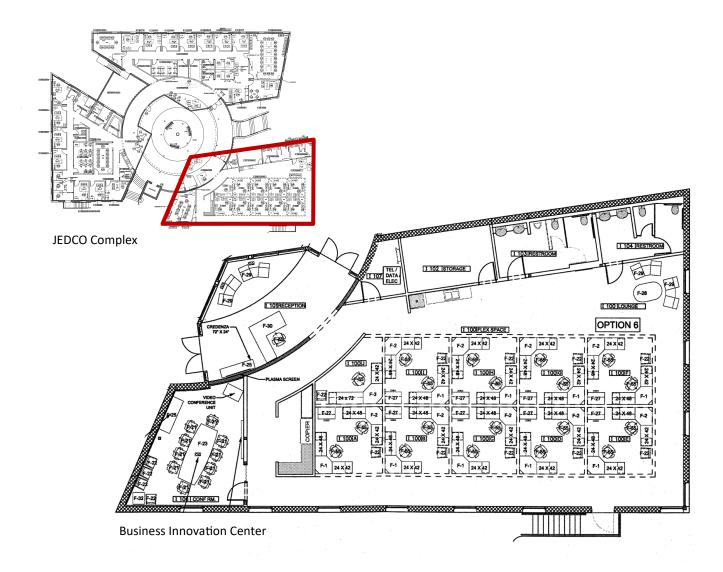

## 700 Churchill Parkway | Avondale, LA 70094

The JEDCO Business Innovation Center offers 4,369 sq. ft. of high-quality office space in a prime location within Churchill Technology & Business Park. This suite includes 10 fully furnished offices, reception area, conference room including an interactive Smartboard, as well as 24/7 building access. The space is equipped with a modular wall system that allows for easily reconfigurable personalization.