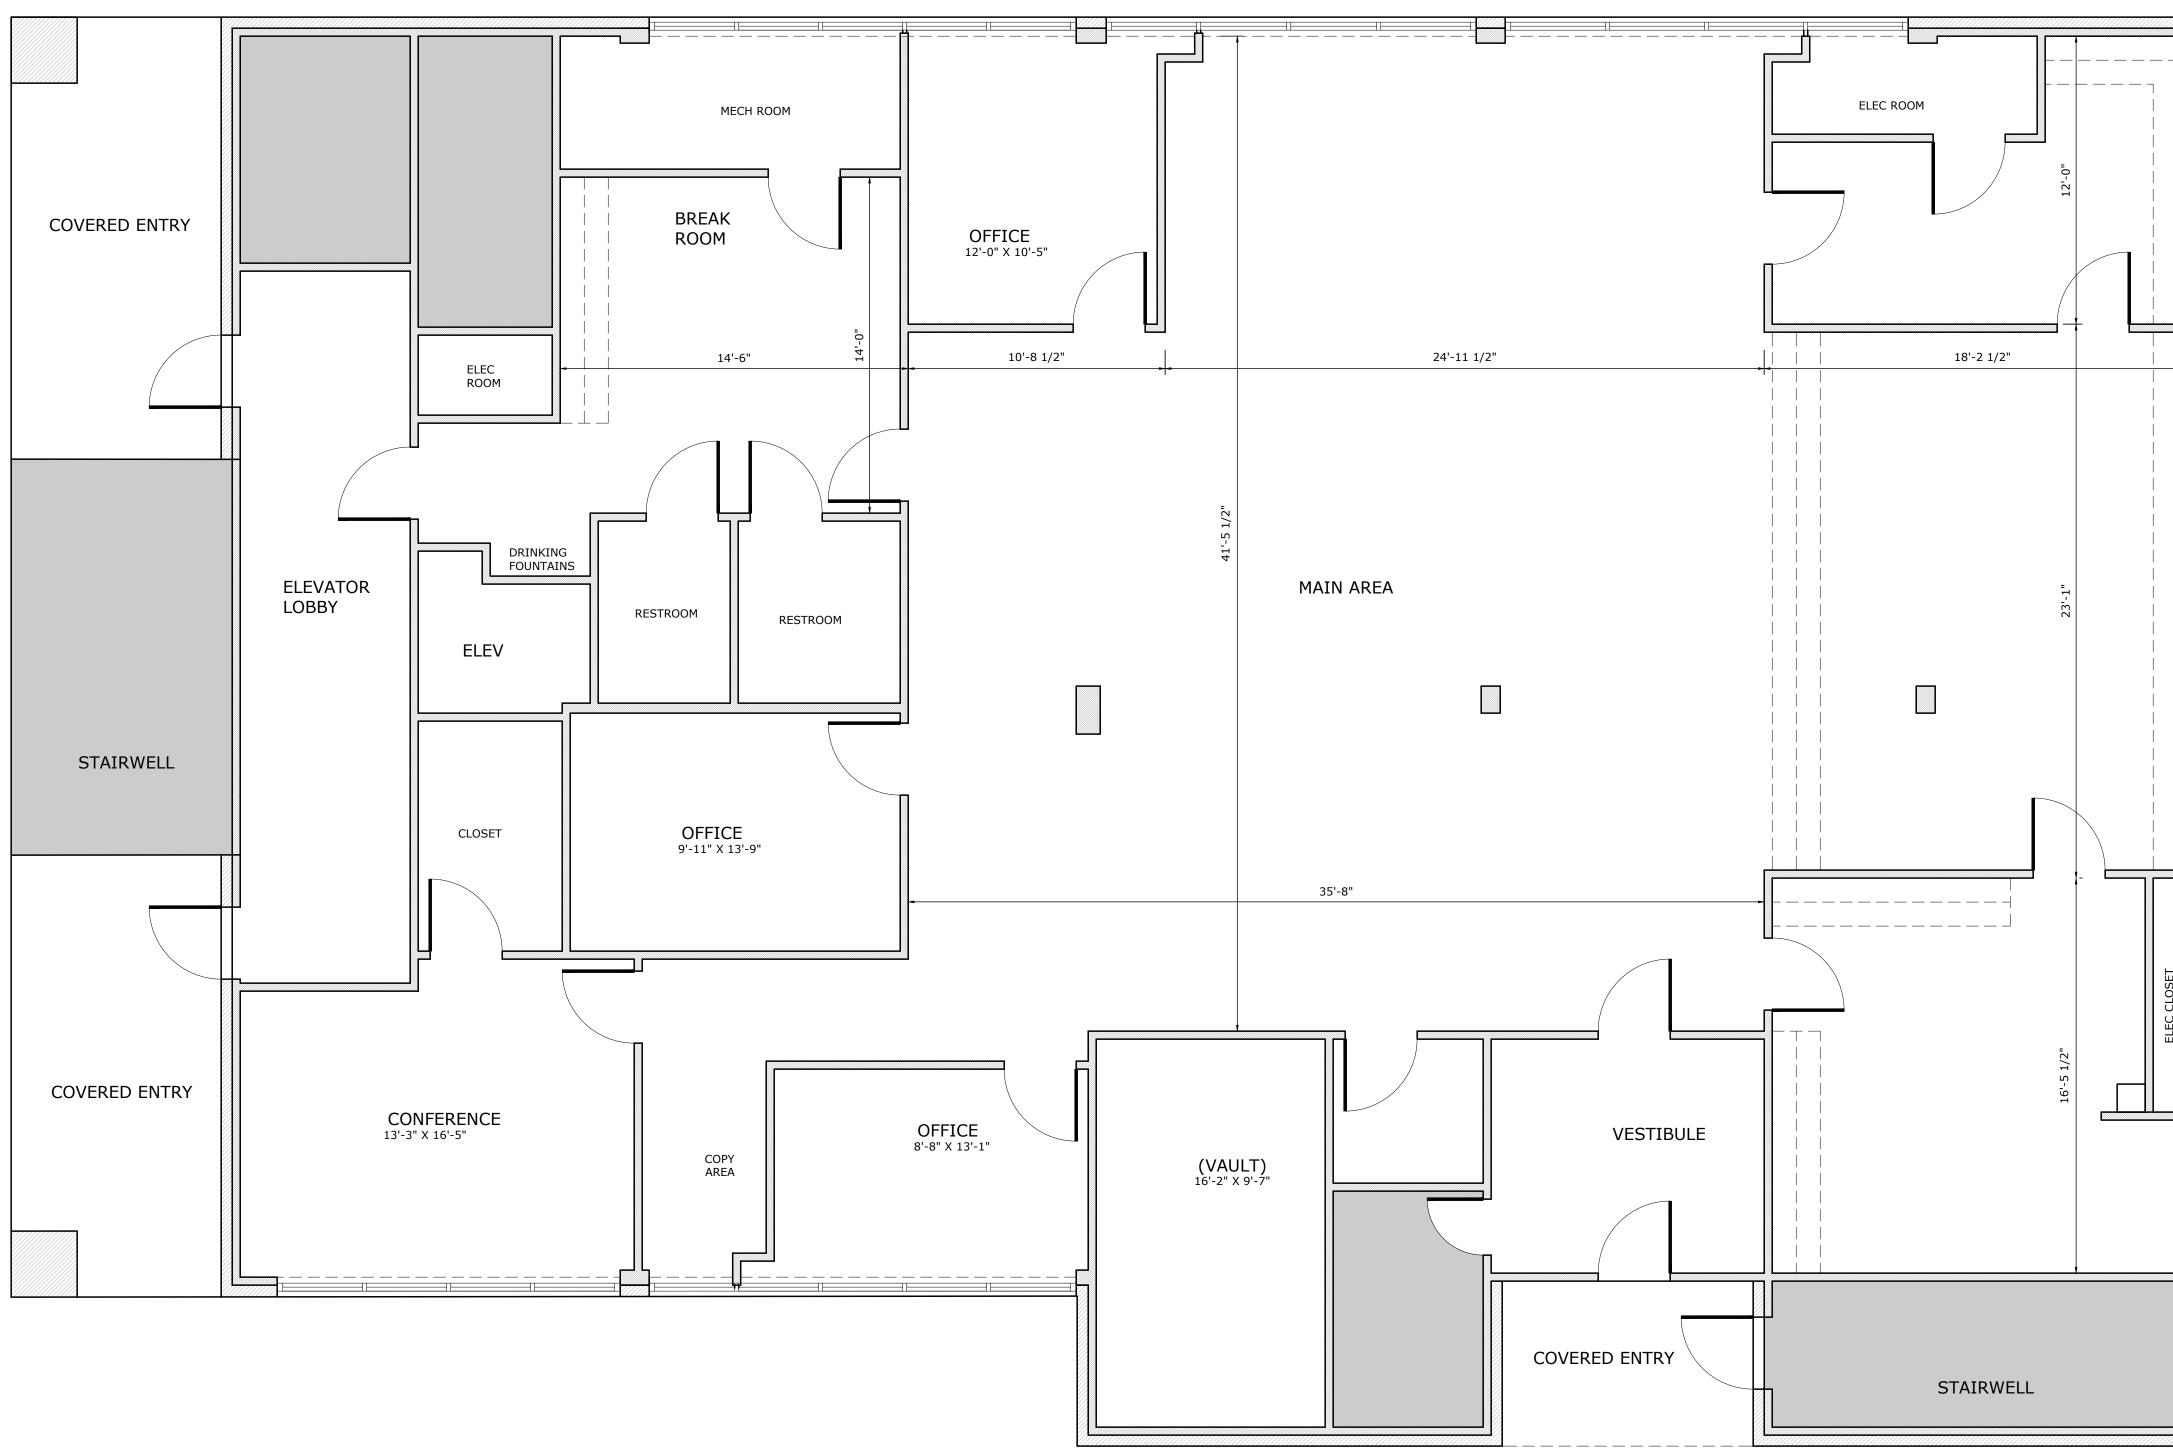

**3701 WILLIAMS BLVD.** 

SCALE: 1/8" = 1'-0"

| ר 🏼 |                                    |                            |        |  |
|-----|------------------------------------|----------------------------|--------|--|
|     |                                    |                            |        |  |
|     |                                    |                            |        |  |
|     |                                    |                            |        |  |
|     |                                    |                            |        |  |
|     |                                    |                            |        |  |
|     |                                    |                            |        |  |
|     |                                    |                            |        |  |
|     | 35'-2                              | 1/2"                       |        |  |
|     |                                    |                            |        |  |
|     |                                    |                            |        |  |
|     |                                    |                            |        |  |
|     |                                    |                            |        |  |
|     |                                    |                            |        |  |
|     |                                    | COVERED                    |        |  |
|     |                                    | DRIVE-THRU                 | _      |  |
|     |                                    |                            | 52'-8" |  |
|     |                                    |                            |        |  |
|     |                                    |                            |        |  |
|     |                                    |                            |        |  |
|     |                                    |                            |        |  |
|     |                                    |                            |        |  |
|     |                                    |                            |        |  |
|     |                                    |                            |        |  |
|     |                                    |                            |        |  |
|     |                                    |                            |        |  |
|     |                                    |                            |        |  |
|     |                                    |                            |        |  |
|     |                                    |                            |        |  |
|     |                                    |                            |        |  |
|     |                                    |                            |        |  |
|     |                                    |                            |        |  |
|     |                                    |                            |        |  |
|     |                                    |                            |        |  |
|     |                                    |                            |        |  |
|     |                                    |                            |        |  |
|     |                                    |                            |        |  |
|     | PROJEC                             |                            |        |  |
|     | DESCRIPTION                        | SQUARE FOOTAGE             |        |  |
|     | OFFICE SPACE<br>TOTAL OFFICE SUITE | 3,328 SQ FT<br>3,841 SQ FT |        |  |
|     | (INCLUDES MECHANICAL SPACES        |                            |        |  |

1,813 SQ FT

COVERED DRIVE-THRU