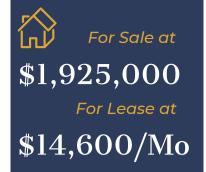

## 5604 BLESSEY ST.

ELMWOOD, LA 70123

## PROPERTY FOR SALE OR LEASE About the Property

Free standing commercial building centrally located in the Elmwood Business Park near the intersection of Citrus Blvd. and Edwards Ave. Former location of BooKoo Bounce Indoor Playground.