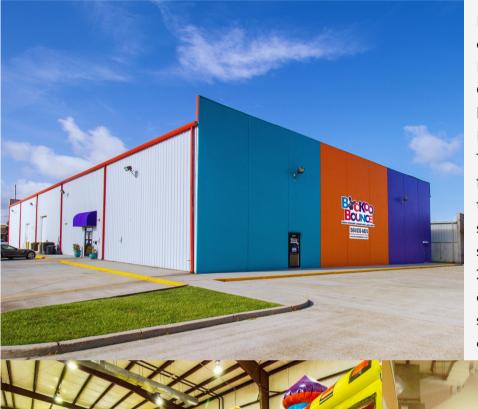

## PROPERTY FOR SALE OR LEASE About the Property

Free standing commercial building centrally located in the Elmwood Business Park near the intersection of Citrus Blvd. and Edwards Ave. Former location of BooKoo Bounce Indoor Playground.

16,575 sq. ft. free standing building features large open areas, HVAC throughout (6 zones), has 24ft clear span eave height ceilings and is not sprinklered. Building is divided 50/50 by 2-hour fire-wall into two adjacent & connected Suites (A & B). Site can be sold in entirety or leased together as one 16,575 sq.ft. lease.