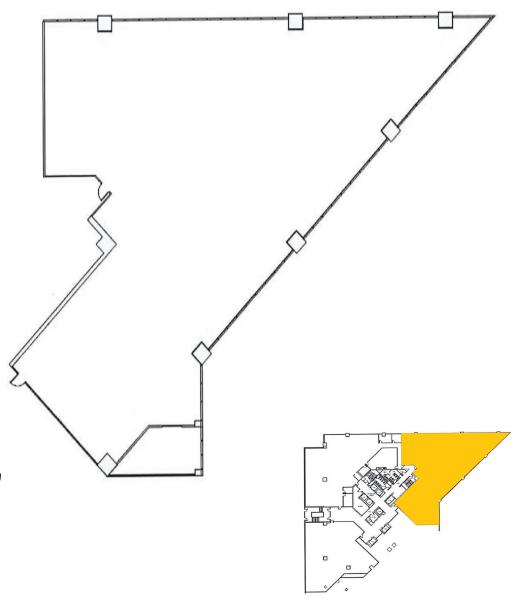

# TWO LAKEWAY | 3850 N Causeway Blvd Metairie, LA 70002

Suite 325 3rd Floor 9,523 rsf

Can be combined with adjacent space to create an 18,700 sf (approx.) suite.

FOR LEASING INQUIRIES, PLEASE CONTACT:

Bruce Sossaman, SIOR Corporate Realty 504.219.5842 bsossaman@corp-realty.com