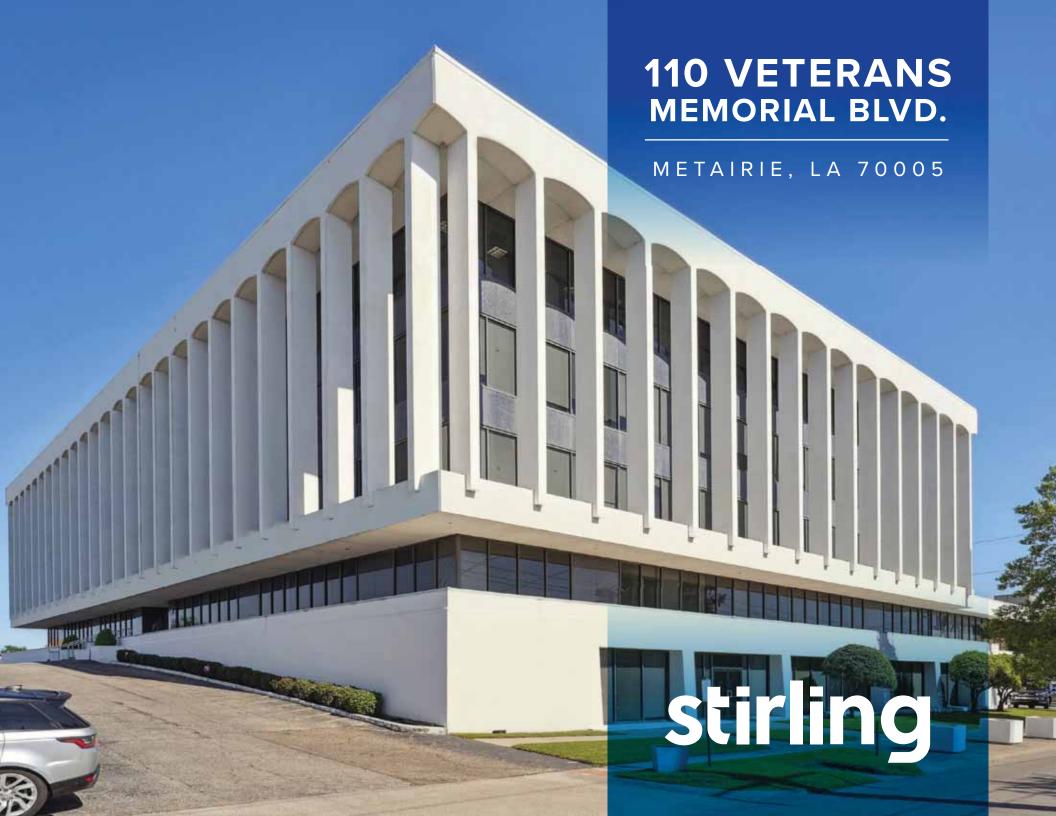

### 110 VETERANS MEMORIAL BLVD.

Metairie, LA 70005

**SUMMARY** 

#### PROPERTY OVERVIEW

Quality office space conveniently located in the vibrant area of Metairie, minutes from I-10. 110 Veterans Blvd. includes on-site tenant services. a ground-floor café and free parking right outside the building. There are excellent leasing opportunities for office tenants in a variety of square footage ranges.

#### **BUILDING HIGHLIGHTS**

- · Building GLA: 127,264 SF
- 5 Floors
- · Mid-Century Modern Architecture
- Café/Sundry Shop
- 24-Hour Key Card Access
- · Ample, free parking for both tenants and visitors