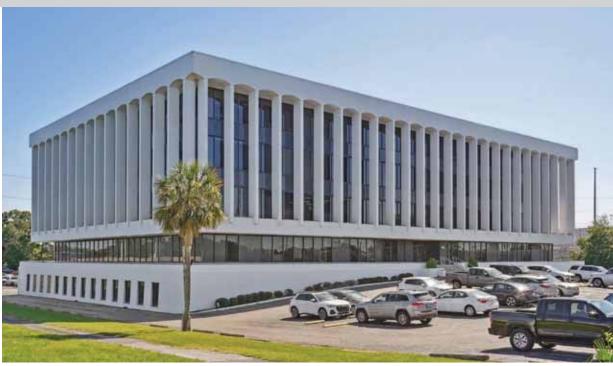

#### PROPERTY OVERVIEW

Quality office space conveniently located in the vibrant area of Metairie, minutes from I-10. 110 Veterans Blvd. includes on-site tenant services. a ground-floor café and free parking right outside the building. There are excellent leasing opportunities for office tenants in a variety of square footage ranges.

#### **BUILDING HIGHLIGHTS**

- · Building GLA: 127,264 SF
- 5 Floors
- · Mid-Century Modern Architecture
- Café/Sundry Shop
- 24-Hour Key Card Access
- · Ample, free parking for both tenants and visitors