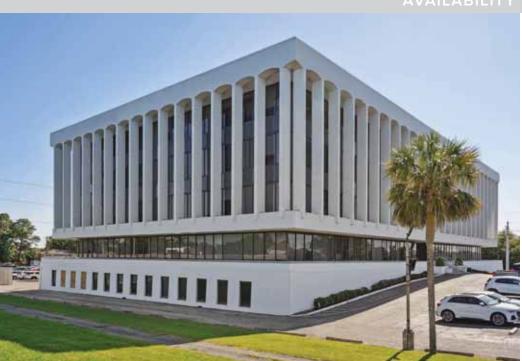

### 110 VETERANS MEMORIAL BLVD.

Metairie, LA 70005

**SUMMARY** 

#### OFFICE SPACE FOR LEASE

#### PROPERTY OVERVIEW

Quality office space conveniently located in the vibrant area of Metairie, minutes from I-10. 110 Veterans Blvd. includes on-site tenant services. a ground-floor café and free parking right outside the building. There are excellent leasing opportunities for office tenants in a variety of square footage ranges.

#### **BUILDING HIGHLIGHTS**

- · Building GLA: 127,264 SF
- 5 Floors
- · Mid-Century Modern Architecture
- Café/Sundry Shop
- 24-Hour Key Card Access
- · Ample, free parking for both tenants and visitors