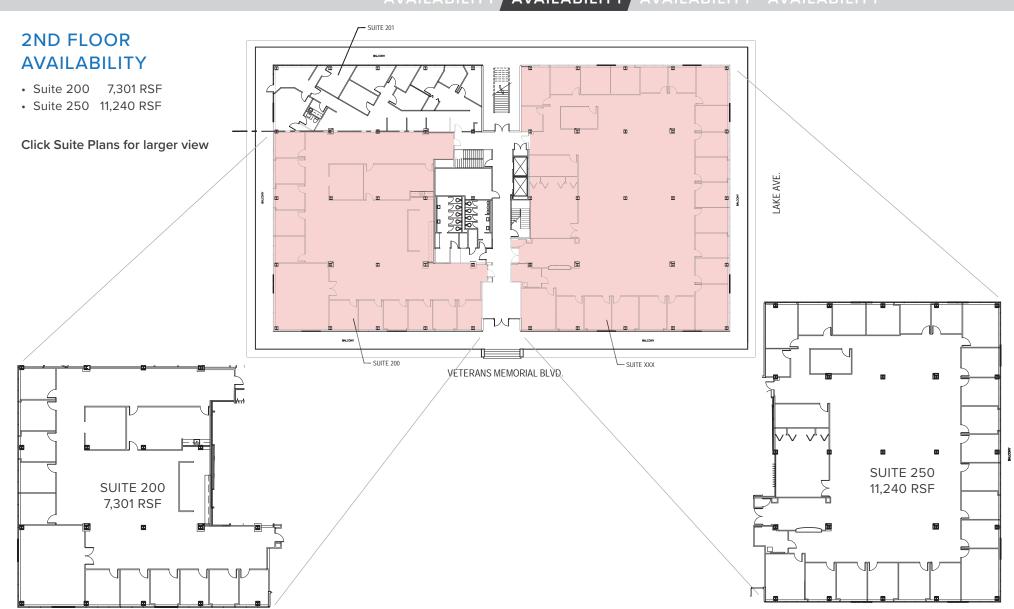

#### **AVAILABLE**

| • | Suite | 121 | 1,277  | RSF |
|---|-------|-----|--------|-----|
| • | Suite | 130 | 2,035  | RSF |
| • | Suite | 200 | 7,301  | RSF |
| • | Suite | 250 | 11,240 | RSF |

- Suite 307 1.833 RSF
- Suite 430 2,010 RSF