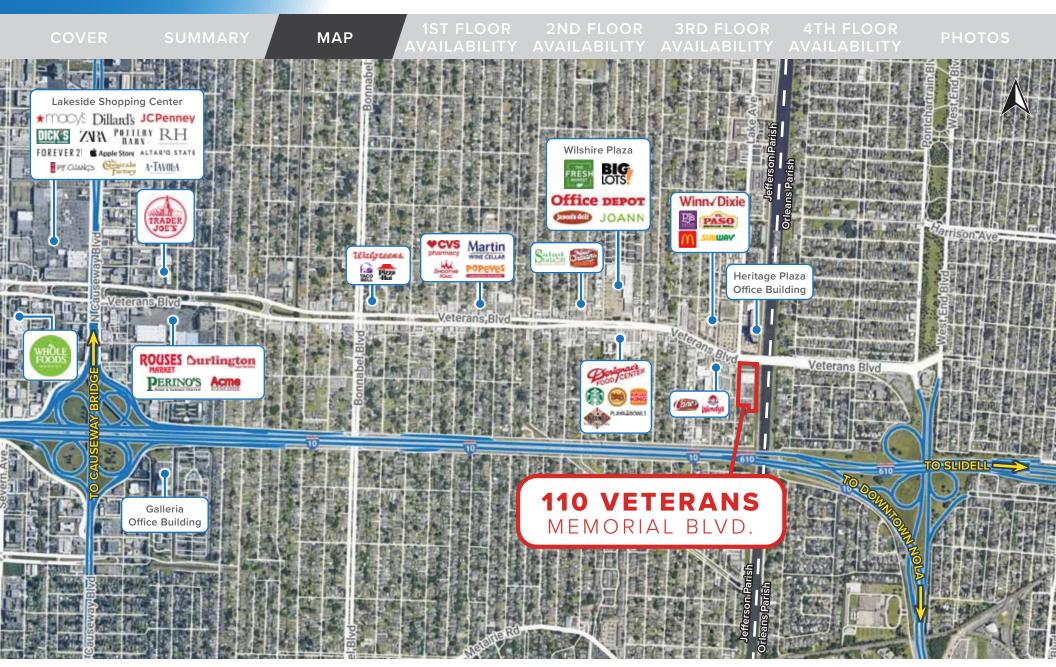

#### LOCATION HIGHLIGHTS

- Ideally located at the foot of Veterans Memorial Boulevard in Metairie at the Jefferson/Orleans Parish line
- The building is just minutes away from I-10, I-610 and Causeway Boulevard – making it well-placed for professionals needing to quickly navigate the Greater New Orleans metropolitan area
- · Abundance of nearby retail, grocery stores, coffee shops, and quick-service eateries
- · Located along public transportation line