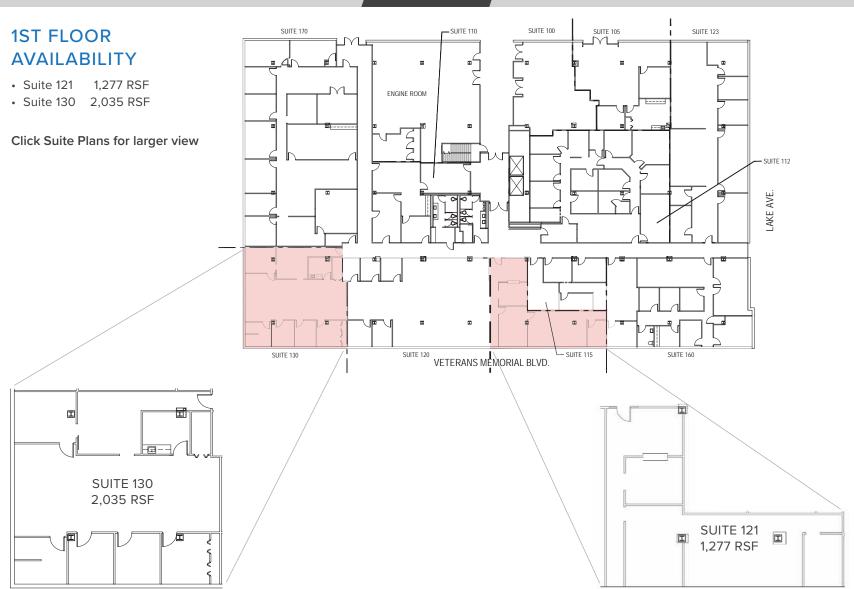

#### **AVAILABLE**

| • | Suite | 121 | 1,277  | RSF |
|---|-------|-----|--------|-----|
| • | Suite | 130 | 2,035  | RSF |
| • | Suite | 200 | 7,301  | RSF |
| • | Suite | 250 | 11,240 | RSF |

- Suite 307 1.833 RSF
- Suite 430 2,010 RSF